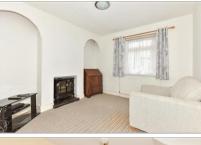

# **GROUND FLOOR**

**Entrance Hallway** 

Sitting Area: 11'8 x 10'4 (3.56m x 3.15m) Bedroom 2: 10'10 x 10'6 (3.30m x 3.20m)