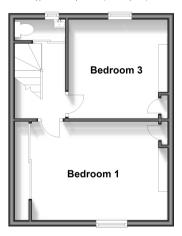

## SECOND FLOOR

Landing

Bedroom 1: 13'11 x 10'4 (4.24m x 3.15m) Bedroom 3: 10'5 x 9'10 (3.18m x 3.00m)

Separate Toilet

### **First Floor** Approx. 31.5 sq. metres (339.5 sq. feet)