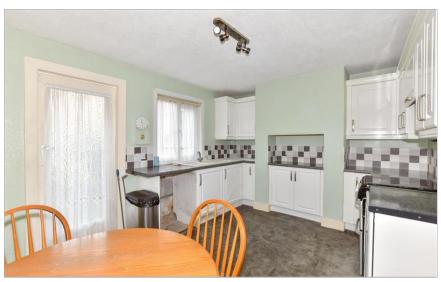

## LOWER GROUND FLOOR

Kitchen: 13'6 x 10'5 (4.12m x 3.18m) Lounge: 10'8 x 10'6 (3.25m x 3.20m)

Bathroom Separate Toilet