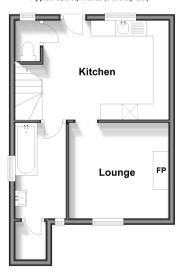

## LOWER GROUND FLOOR

Kitchen: 13'6 x 10'5 (4.12m x 3.18m) Lounge: 10'8 x 10'6 (3.25m x 3.20m)

Bathroom Separate Toilet

### **Lower Ground Floor** Approx. 32.3 sq. metres (348.0 sq. feet)