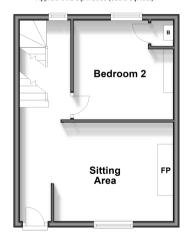

# **GROUND FLOOR**

**Entrance Hallway** 

Sitting Area: 11'8 x 10'4 (3.56m x 3.15m) Bedroom 2: 10'10 x 10'6 (3.30m x 3.20m)

### **Ground Floor** Approx. 31.5 sq. metres (339.5 sq. feet)