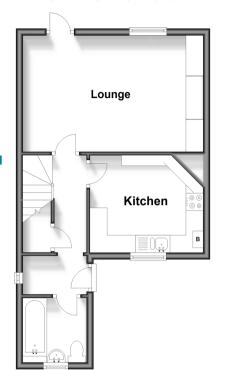

# **Accommodation**

### **GROUND FLOOR**

**Entrance Hallway** 

Bathroom

**Kitchen**: 11'2 x 9'7 (3.41m x 2.92m) Lounge: 16'3 x 11'3 (4.96m x 3.43m)

## **Ground Floor**

Approx. 38.6 sq. metres (415.7 sq. feet)