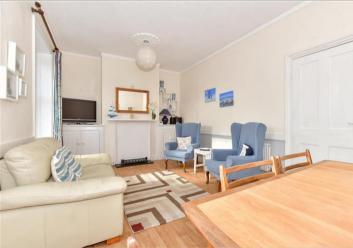

### **GROUND FLOOR**

**Entrance Hallway** 

Bathroom

**Kitchen**: 11'2 x 9'7 (3.41m x 2.92m) Lounge: 16'3 x 11'3 (4.96m x 3.43m)