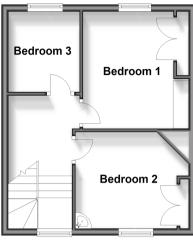

### **FIRST FLOOR**

Landing

Bedroom 3: 7'9 x 6'11 (2.36m x 2.11m) Bedroom 2: 10'11 x 8'11 (3.33m x 2.72m) Bedroom 1:10'0 x 9'2 (3.05m x 2.80m)

#### First Floor Approx. 32.8 sq. metres (352.7 sq. feet)