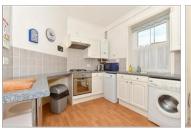

### **GROUND FLOOR**

**Entrance Hallway** 

Bathroom

**Kitchen**: 11'2 x 9'7 (3.41m x 2.92m) Lounge: 16'3 x 11'3 (4.96m x 3.43m)