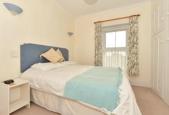

### **FIRST FLOOR**

Landing

Bedroom 3: 7'9 x 6'11 (2.36m x 2.11m) Bedroom 2: 10'11 x 8'11 (3.33m x 2.72m) Bedroom 1:10'0 x 9'2 (3.05m x 2.80m)