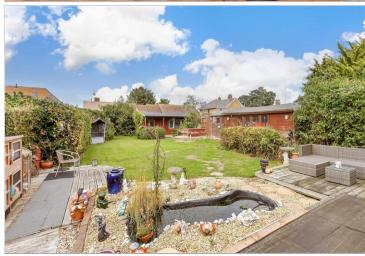

## **Main features**

- Generous and lovingly maintained front and rear gardens
- Off road parking for multiple cars
- Modern fitted kitchen/dining area overlooking the beautiful garden
- Fantastic workshop which is currently been used a cinema room
- Close to amenities, bus routes and local schools

### OUTSIDE

Workshop/Outbuilding: 17'7 x 12'8 (5.36m x

3.86m)

Garden to Front and Rear Off Road Parking