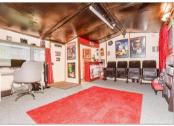

## **Main features**

- Generous and lovingly maintained front and rear gardens
- Off road parking for multiple cars
- Modern fitted kitchen/dining area overlooking the beautiful garden
- Fantastic workshop which is currently been used a cinema room
- Close to amenities, bus routes and local schools

### OUTSIDE

Workshop/Outbuilding: 17'7 x 12'8 (5.36m x

3.86m)

Garden to Front and Rear Off Road Parking