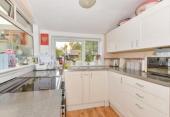

### GROUND FLOOR

Porch

Entrance Hallway

Lounge: 12'2 x 11'5 (3.71m x 3.48m) Bedroom 4: 10'11 x 10'10 (3.33m x 3.30m) Bedroom 3: 11'4 x 10'11 (3.46m x 3.33m)

Cloakroom

Kitchen/Dining Area: 15'9 x 11'3 (4.80m x 3.43m) Conservatory: 19'8 x 5'9 (6.00m x 1.75m)

## **Main features**

- Generous and lovingly maintained front and rear gardens
- Off road parking for multiple cars
- Modern fitted kitchen/dining area overlooking the beautiful garden
- Fantastic workshop which is currently been used a cinema room
- Close to amenities, bus routes and local schools