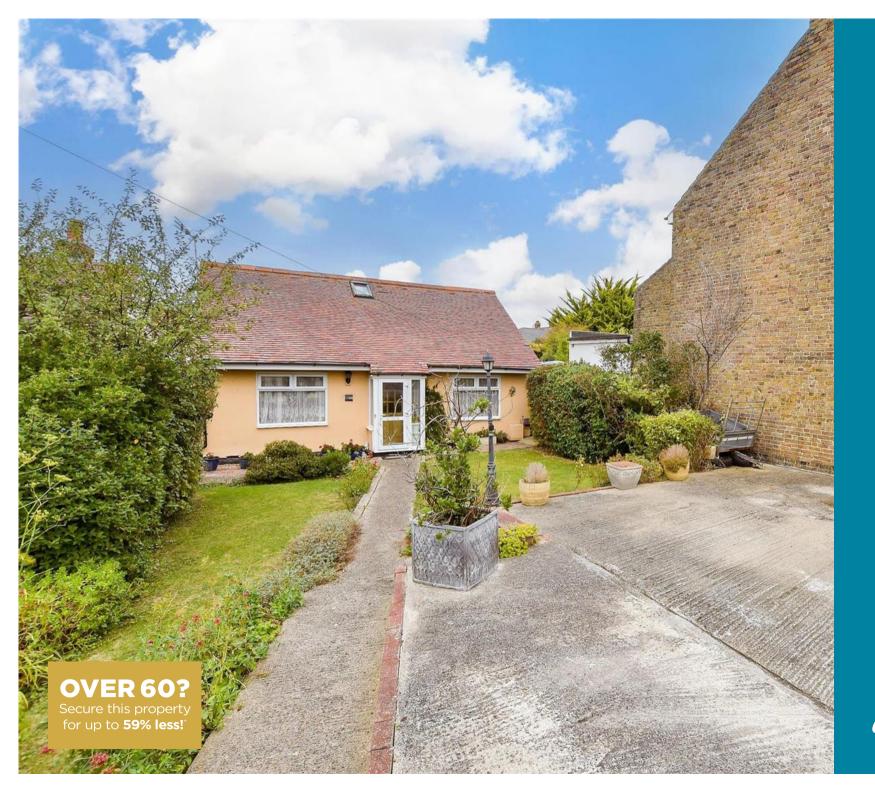

**Price** £350,000

**Freehold** 

4x 🕮 1x 🚅 1x 🕮

Linksfield Road,
Westgate-On-Sea, Kent,
CT8

## **Main features**

- Generous and lovingly maintained front and rear gardens
- Off road parking for multiple cars
- Modern fitted kitchen/dining area overlooking the beautiful garden
- Fantastic workshop which is currently been used a cinema room
- Close to amenities, bus routes and local schools

### OUTSIDE

Workshop/Outbuilding: 17'7 x 12'8 (5.36m x

3.86m)

Garden to Front and Rear Off Road Parking