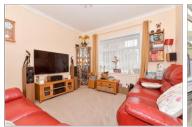

### GROUND FLOOR

Porch

Entrance Hallway

Lounge: 12'2 x 11'5 (3.71m x 3.48m) Bedroom 4: 10'11 x 10'10 (3.33m x 3.30m) Bedroom 3: 11'4 x 10'11 (3.46m x 3.33m)

Cloakroom

Kitchen/Dining Area: 15'9 x 11'3 (4.80m x 3.43m) Conservatory: 19'8 x 5'9 (6.00m x 1.75m)