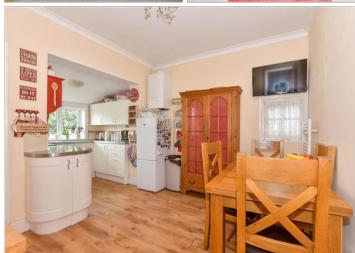

## **Main features**

- Generous and lovingly maintained front and rear gardens
- Off road parking for multiple cars
- Modern fitted kitchen/dining area overlooking the beautiful garden
- Fantastic workshop which is currently been used a cinema room
- Close to amenities, bus routes and local schools

### GROUND FLOOR

Porch

Entrance Hallway

Lounge: 12'2 x 11'5 (3.71m x 3.48m) Bedroom 4: 10'11 x 10'10 (3.33m x 3.30m) Bedroom 3: 11'4 x 10'11 (3.46m x 3.33m)

Cloakroom

Kitchen/Dining Area: 15'9 x 11'3 (4.80m x 3.43m) Conservatory: 19'8 x 5'9 (6.00m x 1.75m)