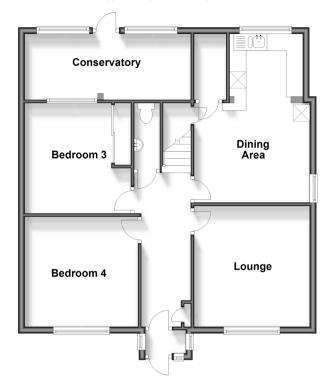

### GROUND FLOOR

Porch

Entrance Hallway

Lounge: 12'2 x 11'5 (3.71m x 3.48m) Bedroom 4: 10'11 x 10'10 (3.33m x 3.30m) Bedroom 3: 11'4 x 10'11 (3.46m x 3.33m)

Cloakroom

Kitchen/Dining Area: 15'9 x 11'3 (4.80m x 3.43m) Conservatory: 19'8 x 5'9 (6.00m x 1.75m)

## **Ground Floor**

Approx. 76.6 sq. metres (824.8 sq. feet)

**First Floor** Approx. 40.0 sq. metres (431.1 sq. feet)