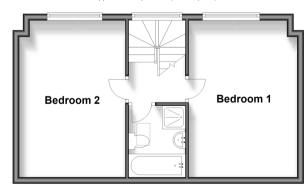

### FIRST FLOOR

Landing

Bedroom 1:16'6 x 10'8 (5.03m x 3.25m) Bedroom 2: 16'3 x 10'8 (4.96m x 3.25m)

Bathroom

## **Ground Floor**

Approx. 76.6 sq. metres (824.8 sq. feet)

**First Floor** Approx. 40.0 sq. metres (431.1 sq. feet)