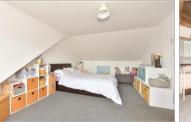

### FIRST FLOOR

Landing

Bedroom 1:16'6 x 10'8 (5.03m x 3.25m) Bedroom 2: 16'3 x 10'8 (4.96m x 3.25m)

Bathroom