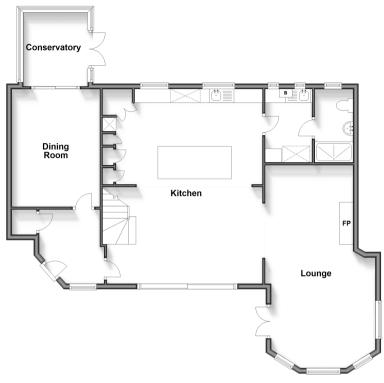

### Ground Floor

Approx. 106.6 sq. metres (1147.8 sq. feet)

First Floor
Approx. 77.6 sq. metres (835.1 sq. feet)

## **Accommodation**

### **GROUND FLOOR**

**Entrance Hallway** 

Dining Room :  $14'8 \times 10'8 (4.47m \times 3.25m)$ Conservatory :  $8'10 \times 7'10 (2.69m \times 2.39m)$ 

Kitchen: 22'9 x 20'2 (6.94m x 6.15m) Utility Room: 7'10 x 5'9 (2.39m x 1.75m)

**Shower Room** 

Lounge: 24'4 x 14'0 (7.42m x 4.27m)