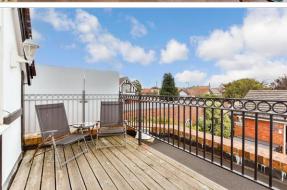

### **FIRST FLOOR**

Landing

Bedroom 1: 17'8 x 11'3 (5.39m x 3.43m)

En-Suite Shower Room

Bedroom 2: 12'2 x 11'0 (3.71m x 3.36m)

Balcony

Bedroom 3: 11'0 x 9'6 (3.36m x 2.90m) Bedroom 4: 11'0 x 8'2 (3.36m x 2.49m)