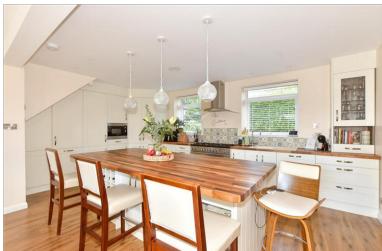

### **GROUND FLOOR**

**Entrance Hallway** 

Dining Room :  $14'8 \times 10'8 (4.47m \times 3.25m)$ Conservatory :  $8'10 \times 7'10 (2.69m \times 2.39m)$ 

Kitchen: 22'9 x 20'2 (6.94m x 6.15m) Utility Room: 7'10 x 5'9 (2.39m x 1.75m)

# **Main features**

- A beautiful extended home, which would make a fantastic family home
- Driveway for multiple cars
- Offers the opportunity of multi-generational living
- Located within walking distance to the beach
- The open plan kitchen overlooks the immaculate garden, which is perfect for entertaining