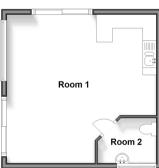

Guide Price £675,000 Freehold

4x 🕮 3x 🚅 2x 🕮

St. Mildred's Avenue, Birchington, Kent, CT7



### Ground Floor

Approx. 106.6 sq. metres (1147.8 sq. feet)



First Floor
Approx. 77.6 sq. metres (835.1 sq. feet)







## **Accommodation**

### **GROUND FLOOR**

**Entrance Hallway** 

Dining Room :  $14'8 \times 10'8 (4.47m \times 3.25m)$ Conservatory :  $8'10 \times 7'10 (2.69m \times 2.39m)$ 

Kitchen: 22'9 x 20'2 (6.94m x 6.15m) Utility Room: 7'10 x 5'9 (2.39m x 1.75m)

**Shower Room** 

Lounge: 24'4 x 14'0 (7.42m x 4.27m)

### **FIRST FLOOR**

Landing

Bedroom 1: 17'8 x 11'3 (5.39m x 3.43m)

En-Suite Shower Room

Bedroom 2: 12'2 x 11'0 (3.71m x 3.36m)

Balcony

Bedroom 3: 11'0 x 9'6 (3.36m x 2.90m) Bedroom 4: 11'0 x 8'2 (3.36m x 2.49m)

Bathroom

## **OUTBUILDING**

Room 1: 18'11 x 18'3 (5.77m x 5.57m)

Room 2

# **OUTSIDE**

Garden to Rear

**Driveway Parking** 















# **Main features**

- A beautiful extended home, which would make a fantastic family home
- Driveway for multiple cars
-