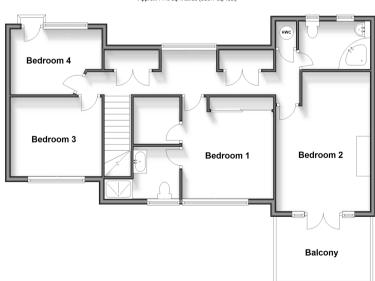

### **FIRST FLOOR**

Landing

Bedroom 1: 17'8 x 11'3 (5.39m x 3.43m)

En-Suite Shower Room

Bedroom 2: 12'2 x 11'0 (3.71m x 3.36m)

Balcony

Bedroom 3: 11'0 x 9'6 (3.36m x 2.90m) Bedroom 4: 11'0 x 8'2 (3.36m x 2.49m)

Bathroom