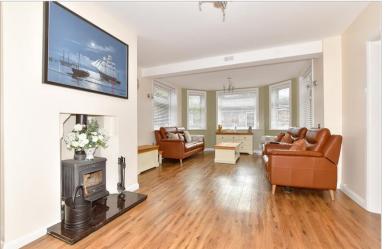

### Ground Floor

Approx. 106.6 sq. metres (1147.8 sq. feet)



First Floor
Approx. 77.6 sq. metres (835.1 sq. feet)







## **Accommodation**

### **GROUND FLOOR**

**Entrance Hallway** 

Dining Room :  $14'8 \times 10'8 (4.47m \times 3.25m)$ Conservatory :  $8'10 \times 7'10 (2.69m \times 2.39m)$ 

Kitchen: 22'9 x 20'2 (6.94m x 6.15m) Utility Room: 7'10 x 5'9 (2.39m x 1.75m)

**Shower Room** 

Lounge: 24'4 x 14'0 (7.42m x 4.27m)

### **FIRST FLOOR**

Landing

Bedroom 1: 17'8 x 11'3 (5.39m x 3.43m)

En-Suite Shower Room

Bedroom 2: 12'2 x 11'0 (3.71m x 3.36m)

Balcony

Bedroom 3: 11'0 x 9'6 (3.36m x 2.90m) Bedroom 4: 11'0 x 8'2 (3.36m x 2.49m)

Bathroom

## **OUTBUILDING**

Room 1: 18'11 x 18'3 (5.77m x 5.57m)

Room 2

# **OUTSIDE**

Garden to Rear

**Driveway Parking** 















# **Main features**

- A beautiful extended home, which would make a fantastic family home
- Driveway for multiple cars
- Offers the opportunity of multi-generational living
- Located within walking distance to the beach
- The open plan kitchen overlooks the immaculate garden, which is perfect for entertaining



#### **Nearest Schools**

Primary Schools: Birchington C of E Primary 1.1 miles, St Saviour's C of E Junior School 2.2 miles, St Gregory's Catholic Primary, Margate 3.7 miles Secondary Schools: King Ethelbert School 1.7 miles, Ursuline College 2.9 miles, Hartsdown Technology College



# **Transport Information**

Train Stations: Birchington-On-Sea 0.6 miles, Westgate-on-Sea 2.5 miles, Margate 4.0 miles



### **Address**

St. Mildred's Avenue, Birchington, Kent, CT7



### **