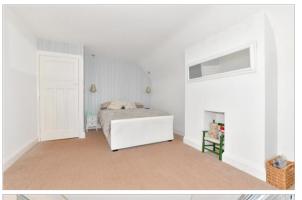

### **FIRST FLOOR**

Landing

Bedroom 1: 17'8 x 11'3 (5.39m x 3.43m)

En-Suite Shower Room

Bedroom 2: 12'2 x 11'0 (3.71m x 3.36m)

Balcony

Bedroom 3: 11'0 x 9'6 (3.36m x 2.90m) Bedroom 4: 11'0 x 8'2 (3.36m x 2.49m)