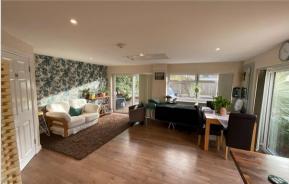

### **GROUND FLOOR**

**Entrance Hallway** 

Dining Room :  $14'8 \times 10'8 (4.47m \times 3.25m)$ Conservatory :  $8'10 \times 7'10 (2.69m \times 2.39m)$ 

Kitchen: 22'9 x 20'2 (6.94m x 6.15m) Utility Room: 7'10 x 5'9 (2.39m x 1.75m)

**Shower Room** 

Lounge: 24'4 x 14'0 (7.42m x 4.27m)