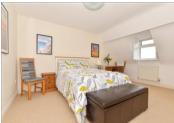

### FIRST FLOOR

Entrance Hallway

Cloakroom

Lounge/Dining Area: 22'l x 18'0 at widest

point (6.74m x 5.49m)

Balcony

Kitchen: 14'4 x 8'6 (4.37m x 2.59m) Bedroom 2: 18'5 x 10'5 (5.62m x 3.18m)

**En-Suite Shower Room** 

Bedroom 3: 12'0 x 9'3 (3.66m x 2.82m)