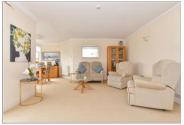

### FIRST FLOOR

Entrance Hallway

Cloakroom

Lounge/Dining Area: 22'l x 18'0 at widest

point (6.74m x 5.49m)

Balcony

Kitchen: 14'4 x 8'6 (4.37m x 2.59m) Bedroom 2: 18'5 x 10'5 (5.62m x 3.18m)

**En-Suite Shower Room** 