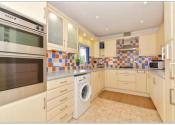

### FIRST FLOOR

Entrance Hallway

Cloakroom

Lounge/Dining Area: 22'l x 18'0 at widest

point (6.74m x 5.49m)

Balcony

Kitchen: 14'4 x 8'6 (4.37m x 2.59m) Bedroom 2: 18'5 x 10'5 (5.62m x 3.18m)

**En-Suite Shower Room** 