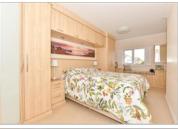

### SECOND FLOOR

Landing

Bedroom 1: 15'3 x 12'1 (4.65m x 3.69m) Shower Room : 14'3 x 5'6 (4.35m x 1.68m)