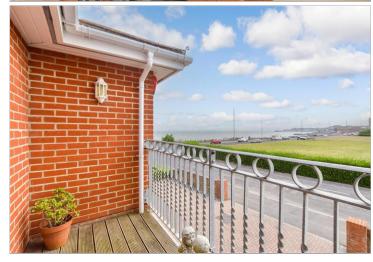

# Main features

- Panoramic sea views
- Wonderful balcony off of the lounge/dining area to enjoy the picturesque views
- Allocated parking space
- Short stroll to Westbrook Bay, local amenities, bus routes and the vibrant town of Margate
- No onward chain

### FIRST FLOOR

Entrance Hallway

Cloakroom

Lounge/Dining Area: 22'l x 18'0 at widest

point (6.74m x 5.49m)

Balcony

Kitchen: 14'4 x 8'6 (4.37m x 2.59m) Bedroom 2: 18'5 x 10'5 (5.62m x 3.18m)

**En-Suite Shower Room** 