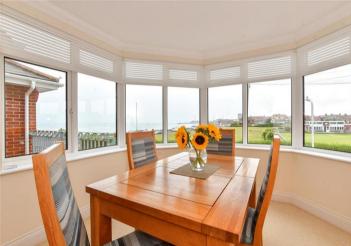

### FIRST FLOOR

Entrance Hallway

Cloakroom

Lounge/Dining Area: 22'l x 18'0 at widest

point (6.74m x 5.49m)

Balcony

Kitchen: 14'4 x 8'6 (4.37m x 2.59m) Bedroom 2: 18'5 x 10'5 (5.62m x 3.18m)

**En-Suite Shower Room** 