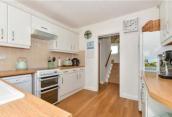

#### **GROUND FLOOR**

**Entrance Hallway** 

Lounge :  $21'7 \times 11'9 \text{ (6.58m x 3.58m)}$ Kitchen :  $10'2 \times 9'11 \text{ (3.10m x 3.02m)}$ Conservatory :  $11'9 \times 9'10 \text{ (3.58m x)}$ 