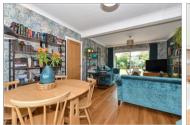

#### **GROUND FLOOR**

**Entrance Hallway** 

Lounge :  $21'7 \times 11'9 \text{ (6.58m x 3.58m)}$ Kitchen :  $10'2 \times 9'11 \text{ (3.10m x 3.02m)}$ Conservatory :  $11'9 \times 9'10 \text{ (3.58m x)}$ 