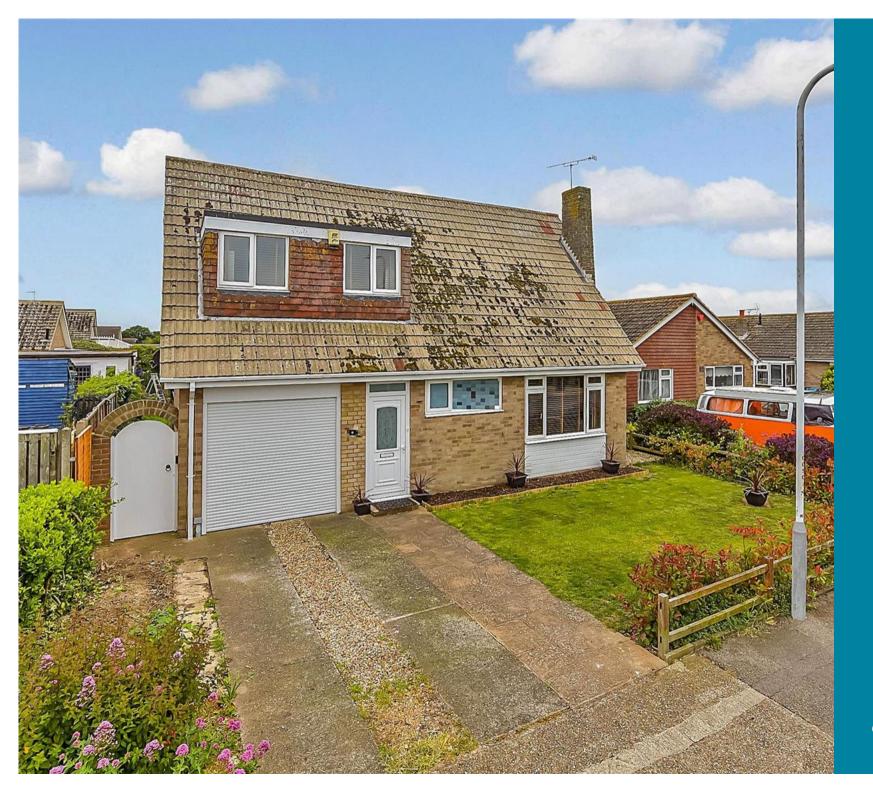

**Guide Price** £475,000

**Freehold** 

3x ∰ 1x 🚅 1x 🕮

Grenham Road, Birchington, Kent, CT7

### **Main features**

- Beautiful sunny rear garden
- Light and airy throughout
- Off road parking and garage
- Has been decorated and presented to a stunning standard, ready to move straight in
- Very popular road which is walking distance to the sea, train station and local amenities