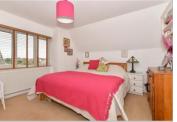

#### FIRST FLOOR

Landing

Bedroom 1: 14'3 x 12'2 (4.35m x 3.71m) Bedroom 2: 11'11 x 9'4 (3.63m x 2.85m) Bedroom 3: 11'1 x 9'1 (3.38m x 2.77m)

Shower Room