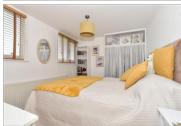

#### FIRST FLOOR

Landing

Bedroom 1: 14'3 x 12'2 (4.35m x 3.71m) Bedroom 2: 11'11 x 9'4 (3.63m x 2.85m) Bedroom 3: 11'1 x 9'1 (3.38m x 2.77m)

Shower Room