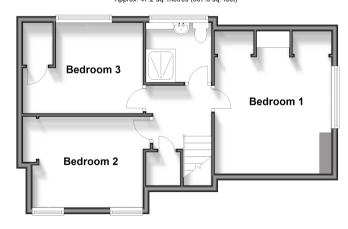

#### FIRST FLOOR

Landing

Bedroom 1: 14'3 x 12'2 (4.35m x 3.71m) Bedroom 2: 11'11 x 9'4 (3.63m x 2.85m) Bedroom 3: 11'1 x 9'1 (3.38m x 2.77m)

Shower Room

#### **Ground Floor**

Approx. 70.8 sq. metres (762.6 sq. feet)

First Floor
Approx. 47.2 sq. metres (507.6 sq. feet)