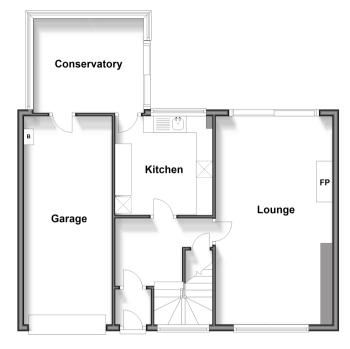

## Accommodation

#### **GROUND FLOOR**

**Entrance Hallway** 

Lounge :  $21'7 \times 11'9 \text{ (6.58m x 3.58m)}$ Kitchen :  $10'2 \times 9'11 \text{ (3.10m x 3.02m)}$ Conservatory :  $11'9 \times 9'10 \text{ (3.58m x)}$ 

3.00m)

#### **OUTSIDE**

Garden to Front and Rear Garage and Off Road Parking

#### **Ground Floor**

Approx. 70.8 sq. metres (762.6 sq. feet)

First Floor
Approx. 47.2 sq. metres (507.6 sq. feet)