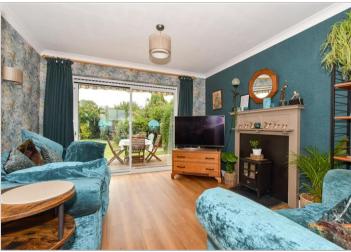

#### **GROUND FLOOR**

**Entrance Hallway** 

Lounge :  $21'7 \times 11'9 \text{ (6.58m x 3.58m)}$ Kitchen :  $10'2 \times 9'11 \text{ (3.10m x 3.02m)}$ Conservatory :  $11'9 \times 9'10 \text{ (3.58m x)}$ 