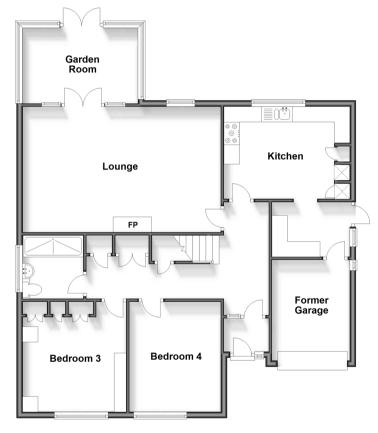

**Price** £625,000

**Freehold** 

4x 🕮 2x 🚅 1x 🕮

Epple Bay Avenue,
Birchington, Kent, CT7

**Ground Floor** 

Approx. 107.5 sq. metres (1156.7 sq. feet)

First Floor
Approx. 43.9 sq. metres (473.0 sq. feet)

### **GROUND FLOOR**

Porch

**Entrance Hallway** 

Bedroom 4: 11'0 x 9'10 (3.36m x 3.00m) Bedroom 3: 12'3 x 11'11 (3.74m x 3.63m)

**Shower Room** 

Lounge: 21'5 x 13'6 (6.53m x 4.12m)

Garden Room: 12'0 x 8'5 (3.66m x 2.57m)

Kitchen: 13'4 x 10'8 (4.07m x 3.25m) Utility Room: 8'8 x 5'8 (2.64m x 1.73m)

### **OUTSIDE**

Former Garage
Off Road Parking
Garden to Front and Rear