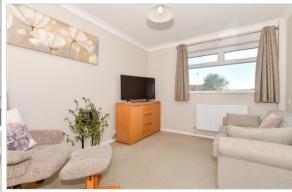

### **GROUND FLOOR**

Porch

**Entrance Hallway** 

Bedroom 4: 11'0 x 9'10 (3.36m x 3.00m) Bedroom 3: 12'3 x 11'11 (3.74m x 3.63m)

**Shower Room** 

Lounge: 21'5 x 13'6 (6.53m x 4.12m)

Garden Room: 12'0 x 8'5 (3.66m x 2.57m)