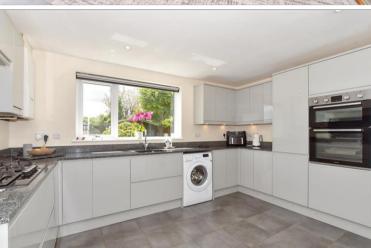

**Price** £625,000

**Freehold** 

4x 🕮 2x 🚅 1x 🕮

Epple Bay Avenue,
Birchington, Kent, CT7



**Ground Floor** 

Approx. 107.5 sq. metres (1156.7 sq. feet)



First Floor
Approx. 43.9 sq. metres (473.0 sq. feet)



# **Accommodation**

### **GROUND FLOOR**

Porch

**Entrance Hallway** 

Bedroom 4: 11'0 x 9'10 (3.36m x 3.00m) Bedroom 3: 12'3 x 11'11 (3.74m x 3.63m)

**Shower Room** 

Lounge: 21'5 x 13'6 (6.53m x 4.12m)

Garden Room: 12'0 x 8'5 (3.66m x 2.57m)

Kitchen: 13'4 x 10'8 (4.07m x 3.25m) Utility Room: 8'8 x 5'8 (2.64m x 1.73m)

## FIRST FLOOR

Landing

Bedroom 1: 13'5 x 11'2 (4.09m x 3.41m) Bedroom 2: 12'3 x 10'11 (3.74m x 3.33m)

Bathroom

### **OUTSIDE**

Former Garage
Off Road Parking
Garden to Front and Rear















## Main features

- **■** Extremely sought after location
- Stunning and well loved front and rear gardens
- Sea views from the bedroom upstairs
- Perfect home for a growing family as it has everything
- Fantastic property that has been presented to a beautiful standard



#### **Nearest Schools**

Primary Schools: Birchington C of E Primary 0.6 miles, St Saviour's C of E Junior School 0.9 miles, Garlinge Primary and Nursery 2.1 miles
Secondary Schools: King Ethelbert School 0.4 miles,

Ursuline College 0.7 miles, Hartsdown Technology College



## **Transport Information**

Train Stations: Birchington-On-Sea 0.4 miles, Westgate-on-Sea 1.1 miles, Margate 2.6 miles



#### **Address**

Epple Bay Avenue, Birchington, Kent, CT7



#### **Directions**

For directions to this property