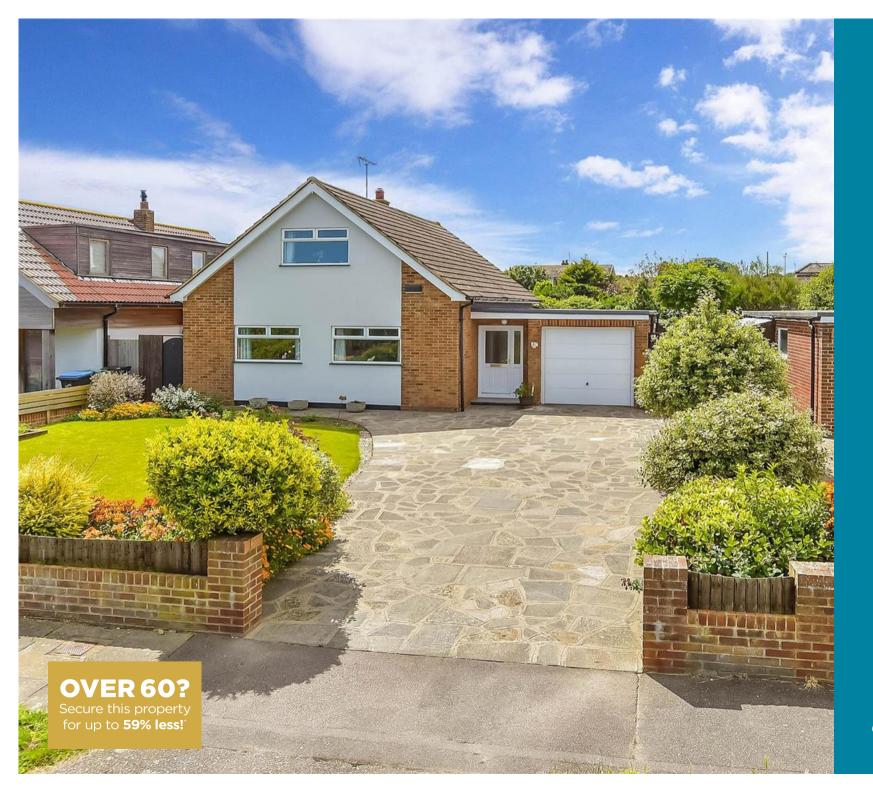

**Price** £625,000

**Freehold** 

4x 🕮 2x 🚅 1x 🕮

Epple Bay Avenue,
Birchington, Kent, CT7

**Ground Floor** 

Approx. 107.5 sq. metres (1156.7 sq. feet)

First Floor
Approx. 43.9 sq. metres (473.0 sq. feet)

#### **Address**

Epple Bay Avenue, Birchington, Kent, CT7

#### **Directions**

For directions to this property please contact us.

Call Birchington Branch 01843 842551 ■ wardsofkent.co.uk

- A private rental licensing scheme applies to some properties in this area, please contact us
- Appliances & services are untested, dimensions are approximate and floor plans are not to scale
- Legal advice should be taken to verify fixtures/fittings, planning, alterations and/or lease details
- Through a Homewise Home For Life Plan people aged 60+ can secure this property for up to 59% less, by purchasing a Lifetime Lease.