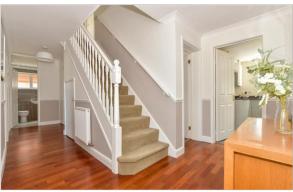

### **GROUND FLOOR**

Porch

**Entrance Hallway** 

Bedroom 4: 11'0 x 9'10 (3.36m x 3.00m) Bedroom 3: 12'3 x 11'11 (3.74m x 3.63m)

**Shower Room** 

Lounge: 21'5 x 13'6 (6.53m x 4.12m)

Garden Room: 12'0 x 8'5 (3.66m x 2.57m)

## FIRST FLOOR

Landing

Bedroom 1: 13'5 x 11'2 (4.09m x 3.41m) Bedroom 2: 12'3 x 10'11 (3.74m x 3.33m)

Bathroom