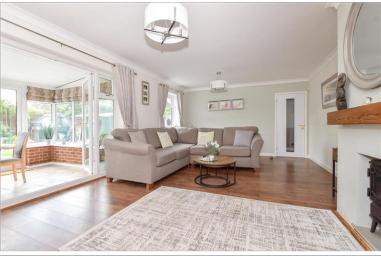

### **GROUND FLOOR**

Porch

**Entrance Hallway** 

Bedroom 4: 11'0 x 9'10 (3.36m x 3.00m) Bedroom 3: 12'3 x 11'11 (3.74m x 3.63m)

**Shower Room** 

Lounge: 21'5 x 13'6 (6.53m x 4.12m)

Garden Room: 12'0 x 8'5 (3.66m x 2.57m)

## Main features

- **■** Extremely sought after location
- Stunning and well loved front and rear gardens
- Sea views from the bedroom upstairs
- Perfect home for a growing family as it has everything
- Fantastic property that has been presented to a beautiful standard