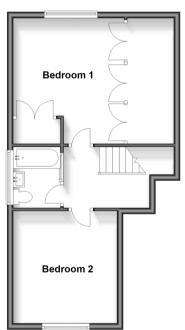

**Price** £625,000

**Freehold** 

4x 🕮 2x 🚅 1x 🕮

Epple Bay Avenue,
Birchington, Kent, CT7

**Ground Floor** 

Approx. 107.5 sq. metres (1156.7 sq. feet)

First Floor
Approx. 43.9 sq. metres (473.0 sq. feet)

## FIRST FLOOR

Landing

Bedroom 1: 13'5 x 11'2 (4.09m x 3.41m) Bedroom 2: 12'3 x 10'11 (3.74m x 3.33m)

Bathroom