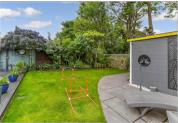

# Main features

- Beautiful rear garden with decking and lawn area and the great addition of the summer house
- Off road parking and pretty front garden
- Spacious kitchen
- Off road parking and pretty front garden
- Located in a quiet area

### **OUTSIDE**

Garden to Front and Rear

Off Road Parking

Summer House: 12'10 x 10'0 (3.91m x

3.05m)