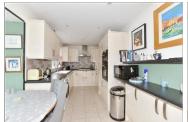

#### **GROUND FLOOR**

Entrance Hallway

Bedroom 1: 13'3 x 11'5 (4.04m x

3.48m)

Bathroom

Bedroom 2: 11'11 x 10'11 (3.63m x

3.33m)

Lounge: 14'8 x 12'6 (4.47m x 3.81m) Kitchen: (L-shaped) 18'4 x 14'0

(5.59m x 4.27m) plus 8'3 x 8'0 (2.52m

x 2.44m)