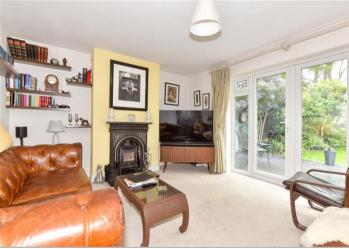

#### **GROUND FLOOR**

Entrance Hallway

Bedroom 1: 13'3 x 11'5 (4.04m x

3.48m)

Bathroom

Bedroom 2: 11'11 x 10'11 (3.63m x

3.33m)

Lounge: 14'8 x 12'6 (4.47m x 3.81m) Kitchen: (L-shaped) 18'4 x 14'0