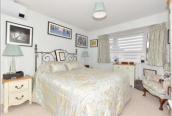

#### **GROUND FLOOR**

Entrance Hallway

Bedroom 1: 13'3 x 11'5 (4.04m x

3.48m)

Bathroom

Bedroom 2: 11'11 x 10'11 (3.63m x

3.33m)

Lounge: 14'8 x 12'6 (4.47m x 3.81m) Kitchen: (L-shaped) 18'4 x 14'0