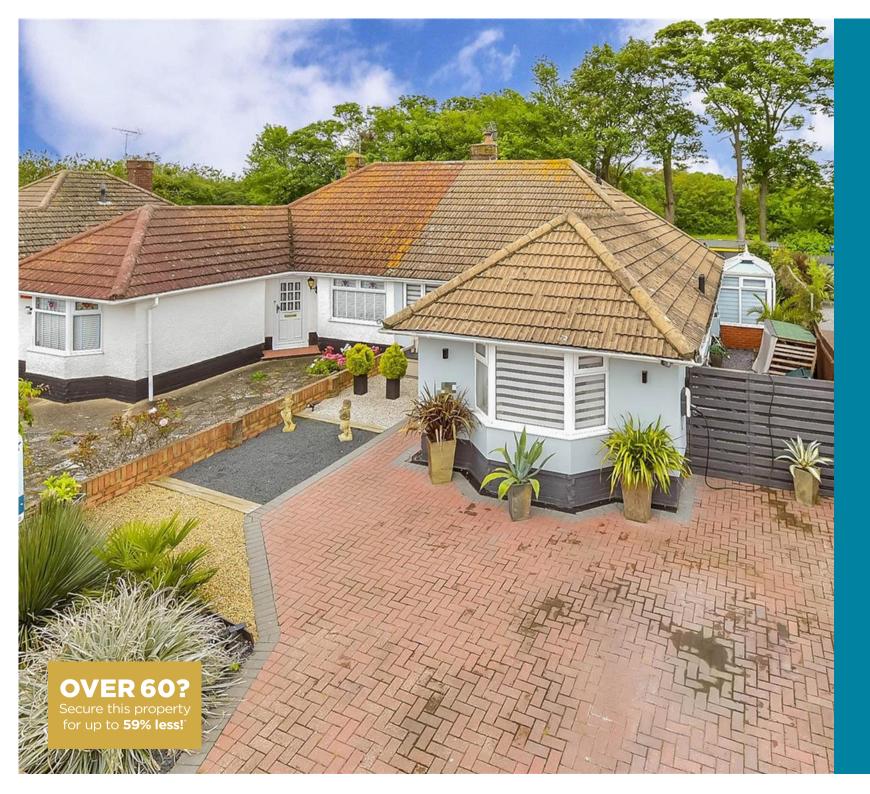

Price £300,000

**Freehold** 

2x 🕮 1x 🚅 1x 🕮

Ursuline Drive,
Westgate-On-Sea, Kent,
CT8

# Main features

- Beautiful rear garden with decking and lawn area and the great addition of the summer house
- Off road parking and pretty front garden
- Spacious kitchen
- Off road parking and pretty front garden
- Located in a quiet area

### **OUTSIDE**

Garden to Front and Rear

Off Road Parking

Summer House: 12'10 x 10'0 (3.91m x

3.05m)