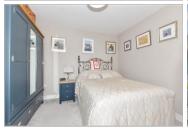

#### **GROUND FLOOR**

Entrance Hallway

Bedroom 1: 13'3 x 11'5 (4.04m x

3.48m)

Bathroom

Bedroom 2: 11'11 x 10'11 (3.63m x

3.33m)

Lounge: 14'8 x 12'6 (4.47m x 3.81m) Kitchen: (L-shaped) 18'4 x 14'0