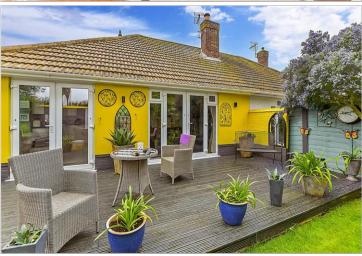

# Main features

- Beautiful rear garden with decking and lawn area and the great addition of the summer house
- Off road parking and pretty front garden
- Spacious kitchen
- Off road parking and pretty front garden
- Located in a quiet area

### **OUTSIDE**

Garden to Front and Rear

Off Road Parking

Summer House: 12'10 x 10'0 (3.91m x

3.05m)