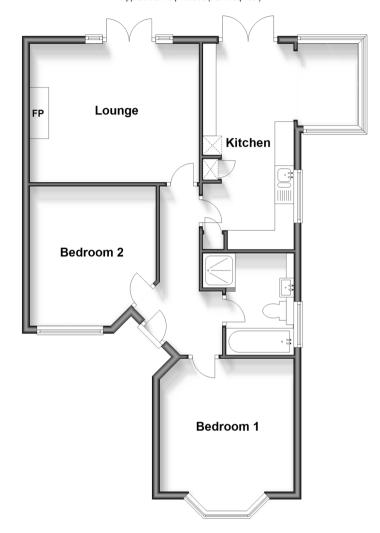

# **Accommodation**

#### **GROUND FLOOR**

Entrance Hallway

Bedroom 1: 13'3 x 11'5 (4.04m x

3.48m)

Bathroom

Bedroom 2: 11'11 x 10'11 (3.63m x

3.33m)

Lounge: 14'8 x 12'6 (4.47m x 3.81m) Kitchen: (L-shaped) 18'4 x 14'0

(5.59m x 4.27m) plus 8'3 x 8'0 (2.52m

x 2.44m)

#### **Ground Floor**

Approx. 70.4 sq. metres (757.4 sq. feet)