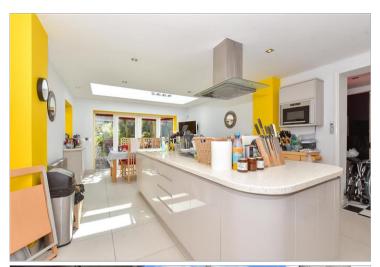

### **GROUND FLOOR**

Entrance Hallway

Dining Room Used as a Study: 14'1 x 11'0 (4.30m x

3.36n

Kitchen/Breakfast Room: 24'0 x 13'5 (7.32m x 4.09m)

Utility Room: 11'7 x 5'9 (3.53m x 1.75m)

Cloakroom

Lounge: 14'9 x 14'4 (4.50m x 4.37m) Former Garage: 13'8 x 9'3 (4.17m x 2.82m) Conservatory: 11'10 x 8'4 (3.61m x 2.54m)