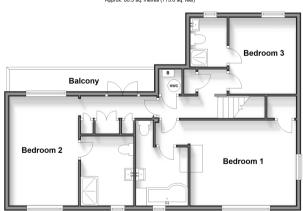

### FIRST FLOOR

Landing

Bedroom 1: 14'11 x 9'8 (4.55m x 2.95m)

En-Suite Bathroom

Bedroom 2: 13'9 x 11'0 (4.19m x 3.36m)

Balcony

En-Suite Shower Room

Bedroom 3: 10'5 x 8'11 (3.18m x 2.72m)

# Approx. 116.5 sq. metres (1254.3 sq. feet) Kitchen/ Breakfast Room Conservatory Lounge Former Garage Lounge Celler uses as a study)

**Ground Floor** 

First Floor
Approx. 66.3 sq. metres (713.8 sq. feet)