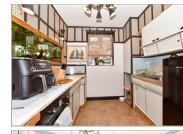

#### **GROUND FLOOR**

Entrance Hallway Lounge : 13'2 x 13'2 (4.02m x 4.02m) Dining Area : 11'10 x 10'7 (3.61m x 3.23m) Kitchen : 9'2 x 8'6 (2.80m x 2.59m)