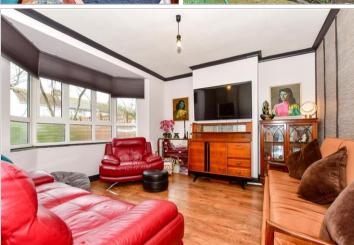

#### **GROUND FLOOR**

Entrance Hallway Lounge : 13'2 x 13'2 (4.02m x 4.02m) Dining Area : 11'10 x 10'7 (3.61m x 3.23m) Kitchen : 9'2 x 8'6 (2.80m x 2.59m)