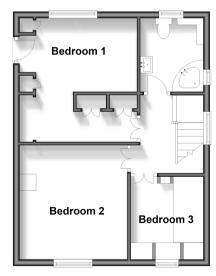

### FIRST FLOOR

Landing Bedroom 1 : 12'5 x 11'5 (3.79m x 3.48m) Bedroom 2: 11'4 x 10'8 (3.46m x 3.25m) Bedroom 3 : 8'9 x 8'8 (2.67m x 2.64m) Bathroom