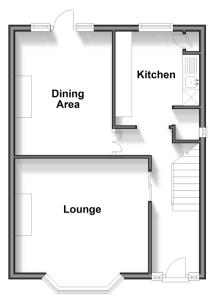

# Accommodation

#### **GROUND FLOOR**

Entrance Hallway Lounge : 13'2 x 13'2 (4.02m x 4.02m) Dining Area : 11'10 x 10'7 (3.61m x 3.23m) Kitchen : 9'2 x 8'6 (2.80m x 2.59m)