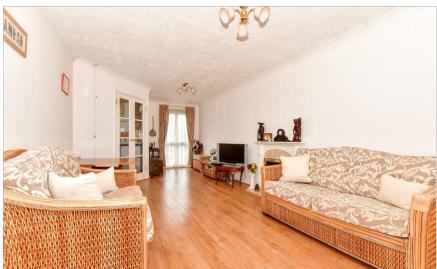

#### **GROUND FLOOR**

**Entrance Hallway** 

Wet Room

Bedroom: 17'8 x 9'2 (5.39m x 2.80m) Lounge: 23'11 x 10'10 (7.29m x 3.30m) Kitchen: 8'0 x 7'7 (2.44m x 2.31m)