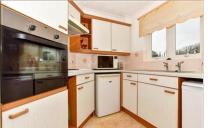

#### **GROUND FLOOR**

**Entrance Hallway** 

Wet Room

Bedroom: 17'8 x 9'2 (5.39m x 2.80m) Lounge: 23'11 x 10'10 (7.29m x 3.30m) Kitchen: 8'0 x 7'7 (2.44m x 2.31m)