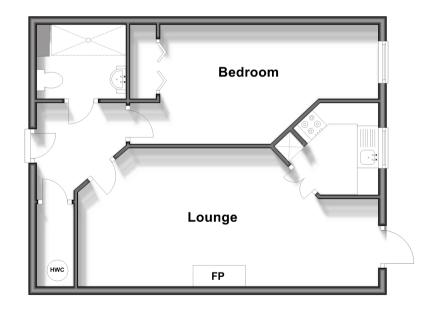

#### **GROUND FLOOR**

**Entrance Hallway** 

Wet Room

Bedroom: 17'8 x 9'2 (5.39m x 2.80m) Lounge: 23'11 x 10'10 (7.29m x 3.30m) Kitchen: 8'0 x 7'7 (2.44m x 2.31m)

# **Ground Floor**

Approx. 50.6 sq. metres (544.1 sq. feet)