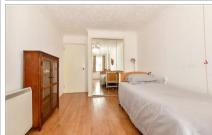

#### **GROUND FLOOR**

**Entrance Hallway** 

Wet Room

Bedroom: 17'8 x 9'2 (5.39m x 2.80m) Lounge: 23'11 x 10'10 (7.29m x 3.30m) Kitchen: 8'0 x 7'7 (2.44m x 2.31m)