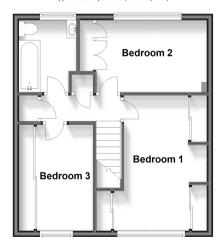

# **Accommodation**

#### FIRST FLOOR

Landing

Bedroom 1: 14'9 x 10'11 (4.50m x 3.33m) Bedroom 2: 12'7 x 7'9 (3.84m x 2.36m) Bedroom 3: 11'5 x 8'3 (3.48m x 2.52m) Bathroom: 7'8 x 6'4 (2.34m x 1.93m)

## **Ground Floor**

Approx. 55.0 sq. metres (591.8 sq. feet)

First Floor Approx. 42.5 sq. metres (457.3 sq. feet)