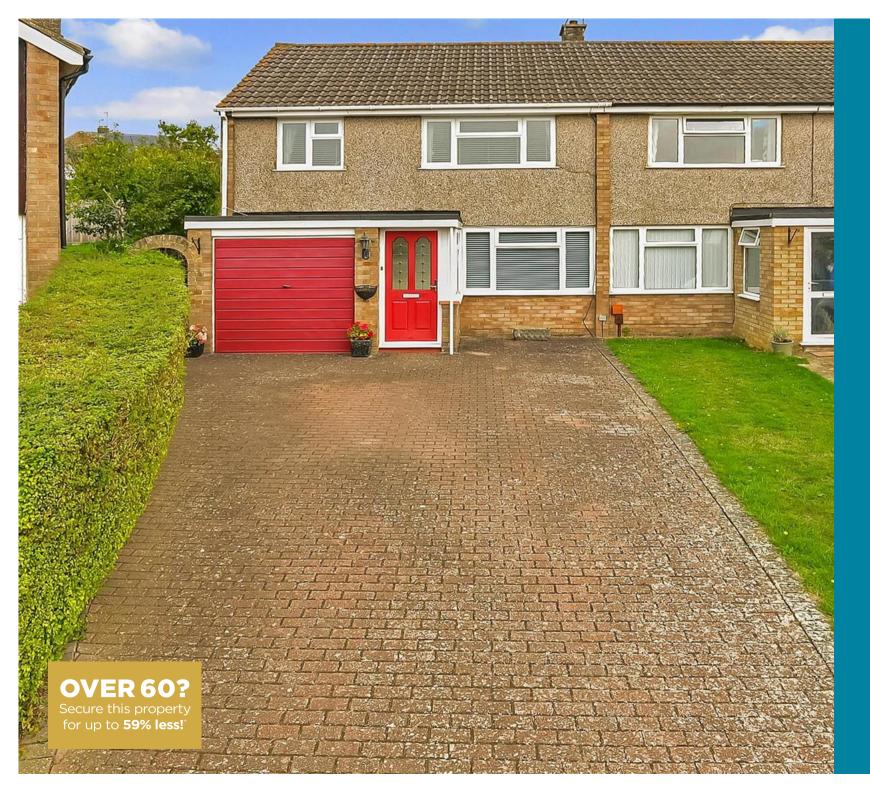

**Price** £395,000

**Freehold** 

3x ∰ 1x 🚅 1x 🕮

Greystones Road, Bearsted, Maidstone, Kent, ME15

### Main features

- Fabulous size and condition throughout
- Spacious and private rear garden
- Conservatory extension to rear could be used as study/playroom
- Block paved parking leading to garage
- Easy access to local school, shops, cafes, pubs and restaurants

#### **OUTSIDE**

Front and Rear Gardens Integral Garage Off Road Parking