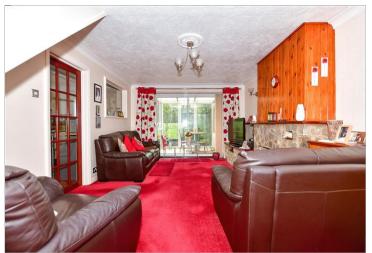

#### **GROUND FLOOR**

Porch: 6'0 x 3'9 (1.83m x 1.14m)

Lounge / Diner: 22'4 x 12'0 (6.81m x 3.66m)

**Kitchen**: 12'6 x 8'1 (3.81m x 2.47m)

Conservatory: 8'0 x 7'8 (2.44m x 2.34m)