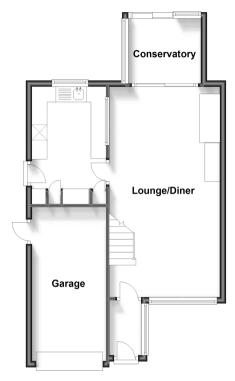

# **Accommodation**

#### **GROUND FLOOR**

Porch: 6'0 x 3'9 (1.83m x 1.14m)

Lounge / Diner: 22'4 x 12'0 (6.81m x 3.66m)

**Kitchen**: 12'6 x 8'1 (3.81m x 2.47m)

Conservatory: 8'0 x 7'8 (2.44m x 2.34m)

#### **OUTSIDE**

Front and Rear Gardens Integral Garage Off Road Parking

## **Ground Floor**

Approx. 55.0 sq. metres (591.8 sq. feet)

First Floor Approx. 42.5 sq. metres (457.3 sq. feet)