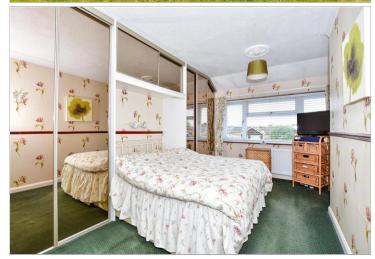

#### FIRST FLOOR

Landing

Bedroom 1: 14'9 x 10'11 (4.50m x 3.33m) Bedroom 2: 12'7 x 7'9 (3.84m x 2.36m) Bedroom 3: 11'5 x 8'3 (3.48m x 2.52m) Bathroom: 7'8 x 6'4 (2.34m x 1.93m)