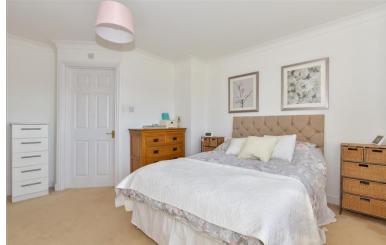

### FIRST FLOOR

Landing

Bedroom 1: (L-shaped) 10'6 x 10'5 (3.20m x 3.18m) plus 6'1 x 3'5 (1.86m x 1.04m)

En-suite Bathroom: (L-shaped) 8'2 x 5'3 (2.49m

x 1.60m) plus 6'5 x 1'11 (1.96m x 0.58m) Bedroom 2: 12'11 x 10'0 (3.94m x 3.05m) En-suite Shower Room: 6'6 x 4'9 (1.98m x