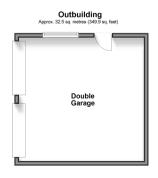

Price £700,000

**Freehold** 

6x ∰ 3x 🚅 2x ∰

Ashford Road, Harrietsham, Maidstone, Kent, ME17







# Second Floor Approx. 32.0 sq. metres (3440 sq. feet) Eaves Bedroom 6 Bedroom 5



# **Accommodation**

### **GROUND FLOOR**

Entrance Hall

Cloakroom: 4'10 x 3'0 (1.47m x 0.92m)
Dining Room: 12'5 x 10'0 (3.79m x 3.05m)
Kitchen/Breakfast Room: 18'1 x 13'3 (5.52m x

4.04m)

Family Area: 15'1 x 14'1 (4.60m x 4.30m) Utility Room: 10'1 x 5'2 (3.08m x 1.58m) Lounge: 17'7 x 13'9 (5.36m x 4.19m)

### FIRST FLOOR

Landing

Bedroom 1: (L-shaped) 10'6 x 10'5 (3.20m x 3.18m) plus 6'1 x 3'5 (1.86m x 1.04m)

En-suite Bathroom: (L-shaped) 8'2 x 5'3 (2.49m

x 1.60m) plus 6'5 x 1'11 (1.96m x 0.58m) Bedroom 2: 12'11 x 10'0 (3.94m x 3.05m) En-suite Shower Room: 6'6 x 4'9 (1.98m x

1.45m)

Bedroom 3: 13'3 x 9'2 (4.04m x 2.80m) Bedroom 4: 13'4 x 8'4 (4.07m x 2.54m) Shower Room: 5'4 x 5'2 (1.63m x 1.58m)

### SECOND FLOOR

Landing

Bedroom 5: 11'9 x 11'0 (3.58m x 3.36m) Bedroom 6: 10'10 x