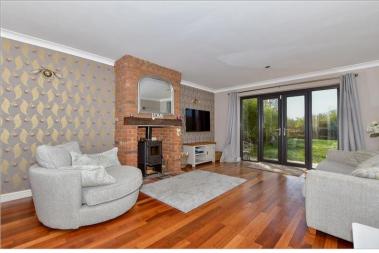

### **GROUND FLOOR**

Entrance Hall

Cloakroom: 4'10 x 3'0 (1.47m x 0.92m)
Dining Room: 12'5 x 10'0 (3.79m x 3.05m)
Kitchen/Breakfast Room: 18'1 x 13'3 (5.52m x

4.04m)

Family Area: 15'1 x 14'1 (4.60m x 4.30m) Utility Room: 10'1 x 5'2 (3.08m x 1.58m) Lounge: 17'7 x 13'9 (5.36m x 4.19m)