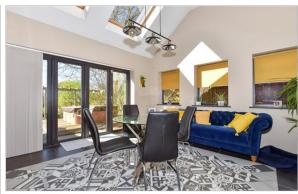

### **GROUND FLOOR**

Entrance Hall

Cloakroom: 4'10 x 3'0 (1.47m x 0.92m)
Dining Room: 12'5 x 10'0 (3.79m x 3.05m)
Kitchen/Breakfast Room: 18'1 x 13'3 (5.52m x

4.04m)

Family Area: 15'1 x 14'1 (4.60m x 4.30m) Utility Room: 10'1 x 5'2 (3.08m x 1.58m) Lounge: 17'7 x 13'9 (5.36m x 4.19m)