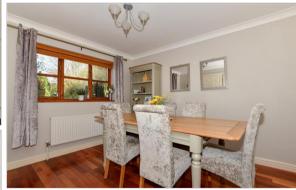

### **GROUND FLOOR**

Entrance Hall

Cloakroom: 4'10 x 3'0 (1.47m x 0.92m)
Dining Room: 12'5 x 10'0 (3.79m x 3.05m)
Kitchen/Breakfast Room: 18'1 x 13'3 (5.52m x

4.04m)

Family Area: 15'1 x 14'1 (4.60m x 4.30m) Utility Room: 10'1 x 5'2 (3.08m x 1.58m) Lounge: 17'7 x 13'9 (5.36m x 4.19m)