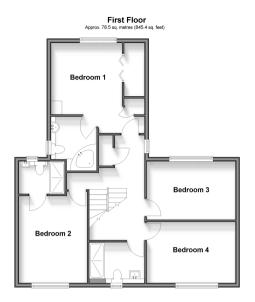

### FIRST FLOOR

Landing

Bedroom 1: (L-shaped) 10'6 x 10'5 (3.20m x 3.18m) plus 6'1 x 3'5 (1.86m x 1.04m)

En-suite Bathroom: (L-shaped) 8'2 x 5'3 (2.49m

x 1.60m) plus 6'5 x 1'11 (1.96m x 0.58m) Bedroom 2: 12'11 x 10'0 (3.94m x 3.05m) En-suite Shower Room: 6'6 x 4'9 (1.98m x

1.45m)

Bedroom 3: 13'3 x 9'2 (4.04m x 2.80m) Bedroom 4: 13'4 x 8'4 (4.07m x 2.54m) Shower Room: 5'4 x 5'2 (1.63m x 1.58m)