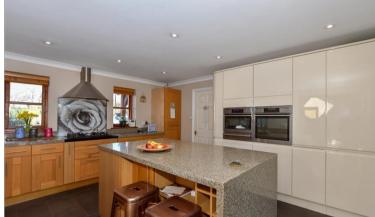

### **GROUND FLOOR**

Entrance Hall

Cloakroom: 4'10 x 3'0 (1.47m x 0.92m)
Dining Room: 12'5 x 10'0 (3.79m x 3.05m)
Kitchen/Breakfast Room: 18'1 x 13'3 (5.52m x

4.04m)

Family Area: 15'1 x 14'1 (4.60m x 4.30m) Utility Room: 10'1 x 5'2 (3.08m x 1.58m) Lounge: 17'7 x 13'9 (5.36m x 4.19m)