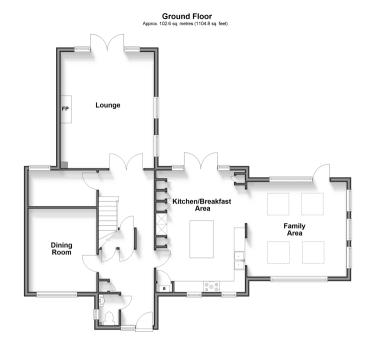

### **GROUND FLOOR**

Entrance Hall

Cloakroom: 4'10 x 3'0 (1.47m x 0.92m)
Dining Room: 12'5 x 10'0 (3.79m x 3.05m)
Kitchen/Breakfast Room: 18'1 x 13'3 (5.52m x

4.04m)

Family Area: 15'1 x 14'1 (4.60m x 4.30m) Utility Room: 10'1 x 5'2 (3.08m x 1.58m) Lounge: 17'7 x 13'9 (5.36m x 4.19m)