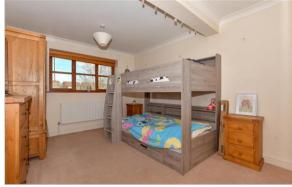

### FIRST FLOOR

Landing

Bedroom 1: (L-shaped) 10'6 x 10'5 (3.20m x 3.18m) plus 6'1 x 3'5 (1.86m x 1.04m)

En-suite Bathroom: (L-shaped) 8'2 x 5'3 (2.49m

x 1.60m) plus 6'5 x 1'11 (1.96m x 0.58m) Bedroom 2: 12'11 x 10'0 (3.94m x 3.05m) En-suite Shower Room: 6'6 x 4'9 (1.98m x

1.45m)

Bedroom 3: 13'3 x 9'2 (4.04m x 2.80m) Bedroom 4: 13'4 x 8'4 (4.07m x 2.54m) Shower Room: 5'4 x 5'2 (1.63m x 1.58m)