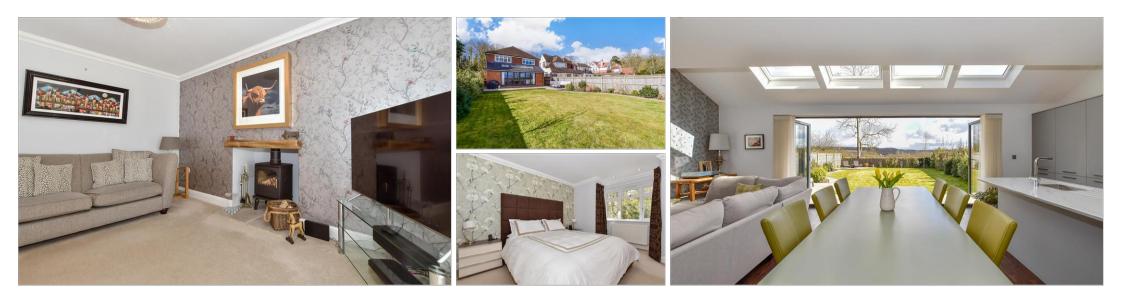

### **Main features**

- Bi-fold patio doors provide stunning views to rear
- Large open-plan kitchen/diner with additional living area
- Double bedrooms throughout with 2 en-suite shower rooms
- Ample sized front drive with integral garage
- Within walking distance of Bearsted train station and Bearsted Green