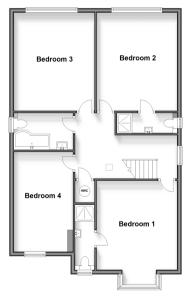

#### FIRST FLOOR

Landing Bedroom 1: (L-shaped) 13'4 x 12'3 (4.07m x 3.74m) plus 5'11 x 2'7 (1.80m x 0.79m)

 $\begin{array}{l} \mbox{En-suite Shower Room: } 10'0 \times 2'11 (3.05m \times 0.89m) \\ \mbox{Bedroom 2: } 14'8 \times 12'4 (4.47m \times 3.76m) \\ \mbox{En-suite Shower Room: } 10'0 \times 2'11 (3.05m \times 0.89m) \\ \mbox{Bedroom 3: } 14'7 \times 12'1 (4.45m \times 3.69m) \\ \mbox{Bedroom 4: } 14'11 \times 8'10 (4.55m \times 2.69m) \\ \mbox{Bathroom: } 8'9 \times 5'6 (2.67m \times 1.68m) \\ \end{array}$ 

Appliances & services are untested, dimensions are approximate and floor plans are not to scale