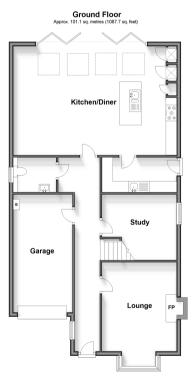

#### **GROUND FLOOR**

Entrance Hall: 30'0 x 3'10 (9.15m x 1.17m) Cloakroom: 7'3 x 4'10 (2.21m x 1.47m) Kitchen/Diner: 24'11 x 16'3 (7.60m x 4.96m) Utility: 12'1 x 5'2 (3.69m x 1.58m) Study: (L-shaped) 9'10 x 8'11 (3.00m x 2.72m) plus 6'4 x 2'6 (1.93m x 0.76m) Lounge: (L-shaped) 13'4 x 11'5 (4.07m x 3.48m) plus 5'1 x 2'8 (1.55m x 0.81m)

Appliances & services are untested, dimensions are approximate and floor plans are not to scale