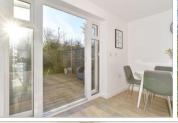

### GROUND FLOOR

Entrance Hall Lounge: 13'11 x 12'0 (4.24m x 3.66m) Kitchen/Diner: 15'5 x 9'5 (4.70m x 2.87m) Cloakroom: 5'11 x 3'4 (1.80m x 1.02m)