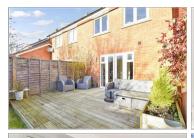

### OUTSIDE

Front and Rear Gardens Garage and Driveway

purchasing a Lifetime Lease.

First Floor Approx. 39.1 sq. metres (420.8 sq. feet)