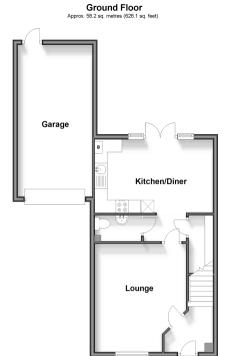

### GROUND FLOOR

Entrance Hall Lounge: 13'11 x 12'0 (4.24m x 3.66m) Kitchen/Diner: 15'5 x 9'5 (4.70m x 2.87m) Cloakroom: 5'11 x 3'4 (1.80m x 1.02m)

### OUTSIDE

Front and Rear Gardens Garage and Driveway

purchasing a Lifetime Lease.

First Floor Approx. 39.1 sq. metres (420.8 sq. feet)