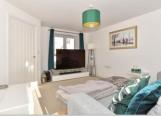

### GROUND FLOOR

Entrance Hall Lounge: 13'11 x 12'0 (4.24m x 3.66m) Kitchen/Diner: 15'5 x 9'5 (4.70m x 2.87m) Cloakroom: 5'11 x 3'4 (1.80m x 1.02m)