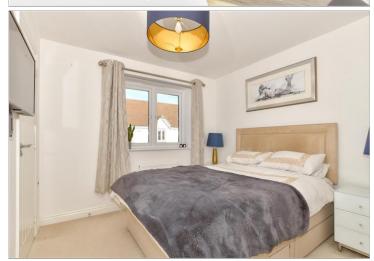

### FIRST FLOOR

Landing

**Bedroom 1**: (L-shaped) 9'8 x 9'2 (2.95m x 2.80m) plus 6'1 x 5'1 (1.86m x 1.55m)

**En-suite Shower Room**: 5'9 x 5'5 (1.75m x 1.65m)

Bedroom 2: 11'6 x 8'7 (3.51m x 2.62m) Bedroom 3: 11'7 x 6'7 (3.53m x 2.01m) Bathroom: 6'7 x 5'7 (2.01m x 1.70m)