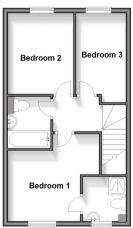

### FIRST FLOOR

Landing

**Bedroom 1**: (L-shaped) 9'8 x 9'2 (2.95m x 2.80m) plus 6'1 x 5'1 (1.86m x 1.55m)

**En-suite Shower Room**: 5'9 x 5'5 (1.75m x 1.65m)

Bedroom 2: 11'6 x 8'7 (3.51m x 2.62m) Bedroom 3: 11'7 x 6'7 (3.53m x 2.01m) Bathroom: 6'7 x 5'7 (2.01m x 1.70m)

### OUTSIDE

Front and Rear Gardens Garage and Driveway

purchasing a Lifetime Lease.

First Floor Approx. 39.1 sq. metres (420.8 sq. feet)