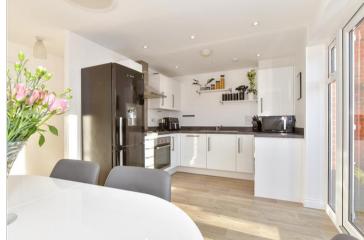

### GROUND FLOOR

Entrance Hall Lounge: 13'11 x 12'0 (4.24m x 3.66m) Kitchen/Diner: 15'5 x 9'5 (4.70m x 2.87m) Cloakroom: 5'11 x 3'4 (1.80m x 1.02m)