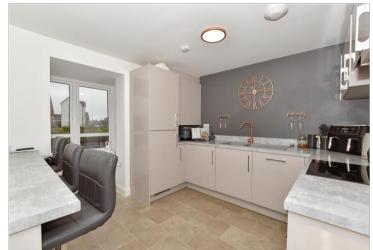

#### GROUND FLOOR

Entrance Hall: 13'11 x 6'3 (4.24m x 1.91m) Kitchen/Diner: 13'6 x 10'1 up to bay (4.12m x 3.08m) Lounge: (L-shaped) 14'1 x 13'6 (4.30m x 4.12m) plus 6'2 x 2'3 (1.88m x 0.69m) Cloakroom: 7'0 x 3'3 (2.14m x 0.99m)