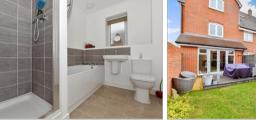

#### Landing

Bedroom 1: 13'6 x 11'1 (4.12m x 3.38m) En-suite Shower Room: 8'10 x 6'4 (2.69m x 1.93m) Bedroom 2: (L-shaped) 10'3 x 8'9 (3.13m x 2.67m) plus 5'6 x 3'2 (1.68m x 0.97m)

### OUTSIDE

Front and Rear Gardens Garage and Tandem Driveway

Second Floor Approx. 39.1 sq. metres (420.4 sq. feet)