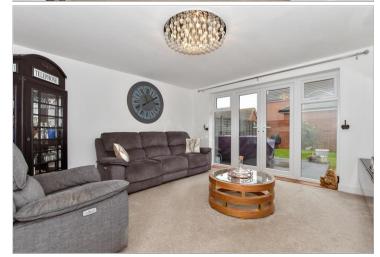

#### GROUND FLOOR

Entrance Hall: 13'11 x 6'3 (4.24m x 1.91m) Kitchen/Diner: 13'6 x 10'1 up to bay (4.12m x 3.08m) Lounge: (L-shaped) 14'1 x 13'6 (4.30m x 4.12m) plus 6'2 x 2'3 (1.88m x 0.69m) Cloakroom: 7'0 x 3'3 (2.14m x 0.99m)