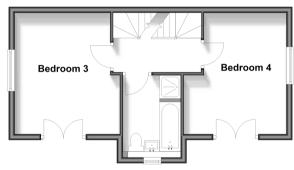

### FIRST FLOOR

#### Landing

Bedroom 3: (L-shaped) 14'1 x 10'2 (4.30m x 3.10m) plus 6'6 x 0'10 (1.98m x 0.25m) Bedroom 4: (L-shaped) 13'6 x 8'8 (4.12m x 2.64m) plus 6'6 x 2'3 (1.98m x 0.69m) Bathroom: 9'11 x 6'4 (3.02m x 1.93m)