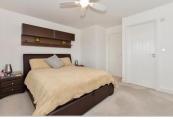

#### Landing

Bedroom 3: (L-shaped) 14'1 x 10'2 (4.30m x 3.10m) plus 6'6 x 0'10 (1.98m x 0.25m) Bedroom 4: (L-shaped) 13'6 x 8'8 (4.12m x 2.64m) plus 6'6 x 2'3 (1.98m x 0.69m) Bathroom: 9'11 x 6'4 (3.02m x 1.93m)

#### Landing

Bedroom 1: 13'6 x 11'1 (4.12m x 3.38m) En-suite Shower Room: 8'10 x 6'4 (2.69m x 1.93m) Bedroom 2: (L-shaped) 10'3 x 8'9 (3.13m x 2.67m) plus 5'6 x 3'2 (1.68m x 0.97m)