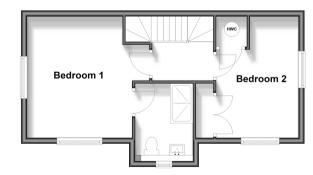

### SECOND FLOOR

#### Landing

Bedroom 1: 13'6 x 11'1 (4.12m x 3.38m) En-suite Shower Room: 8'10 x 6'4 (2.69m x 1.93m) Bedroom 2: (L-shaped) 10'3 x 8'9 (3.13m x 2.67m) plus 5'6 x 3'2 (1.68m x 0.97m)

### OUTSIDE

Front and Rear Gardens Garage and Tandem Driveway

Second Floor Approx. 39.1 sq. metres (420.4 sq. feet)