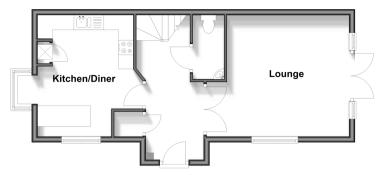

# Accommodation

#### GROUND FLOOR

Entrance Hall: 13'11 x 6'3 (4.24m x 1.91m) Kitchen/Diner: 13'6 x 10'1 up to bay (4.12m x 3.08m) Lounge: (L-shaped) 14'1 x 13'6 (4.30m x 4.12m) plus 6'2 x 2'3 (1.88m x 0.69m) Cloakroom: 7'0 x 3'3 (2.14m x 0.99m)