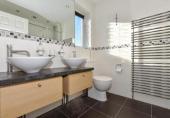

### Landing

Bedroom 1: (L-shaped) 11'11 x 10'10 (3.63m x 3.30m) plus 6'0 x 3<sup>1</sup>4 (1.83m x 1.02m)

En-suite Shower Room: 7'9 x 6'5 (2.36m x 1.96m)

Bedroom 2: (L-shaped) 11'6 x 11'4 (3.51m x 3.46m) plus