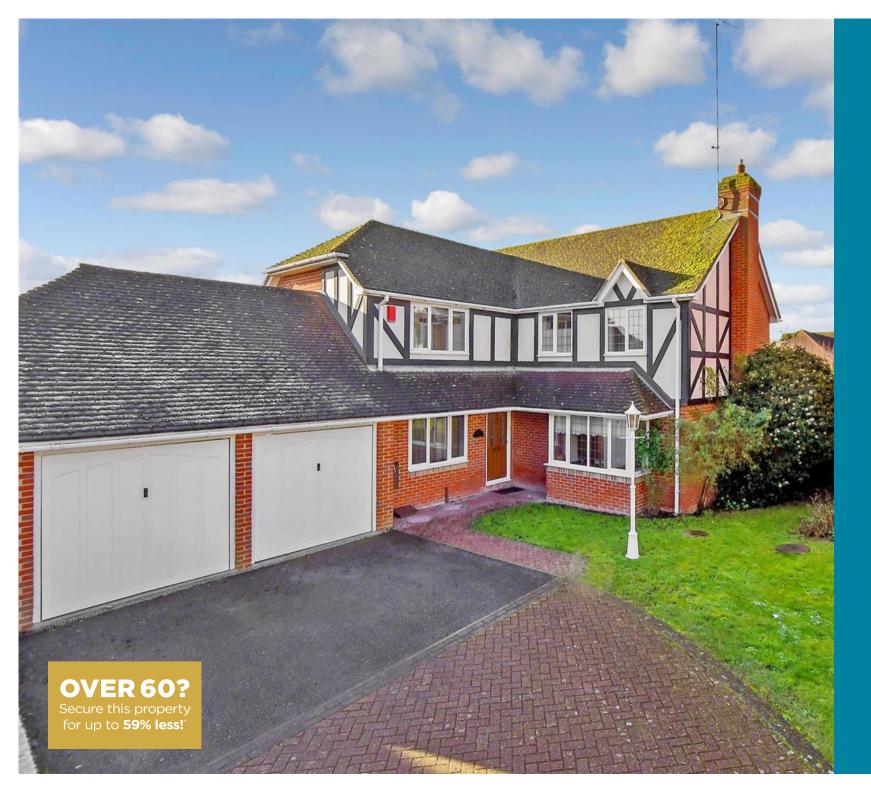

**Price £750,000** 

**Freehold** 

5x 🕮 2x 🚅 3x 🕮

Yeoman Park, Bearsted, Maidstone, Kent, ME15

### Main features

- Private driveway with double garage included
- Close to motorway and station
- Lovely quiet cul-de-sac location
- Main bedroom complete with en-suite shower room.
- Large rear garden with sunny aspect. ideal for entertaining
- Offered chain-free

### OUTSIDE

Front and Rear Gardens Double Garage

Driveway