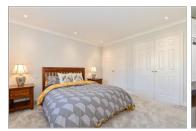

### Landing

Bedroom 1: (L-shaped) 11'11 x 10'10 (3.63m x 3.30m) plus 6'0 x 3<sup>1</sup>4 (1.83m x 1.02m)

En-suite Shower Room: 7'9 x 6'5 (2.36m x 1.96m)

Bedroom 2: (L-shaped) 11'6 x 11'4 (3.51m x 3.46m) plus