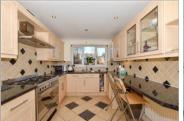

#### GROUND FLOOR

Entrance Hall: 10'7 x 9'2 (3.23m x 2.80m)

Lounge: (L-shaped) 18'7 x 11'9 (5.67m x 3.58m) plus 6'3 x 3'1 (1.91m x 0.94m)

Cinema Room: 12'7 x 9'9 (3.84m x 2.97m)

Dining Room

Utility Room: 6'5 x 5'4 (1.96m x 1.63m) Kitchen: 13'7 x 8'8 (4.14m x 2.64m) Conservatory: 14'6 x 12'7 (4.42m x 3.84m) Cloakroom: 5'6 x 2'11 (1.68m x 0.89m)