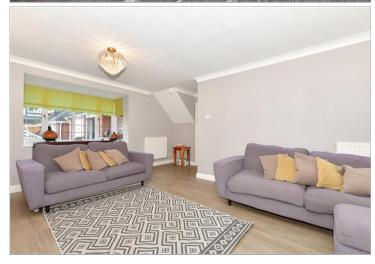

#### GROUND FLOOR

Entrance Hall: 10'7 x 9'2 (3.23m x 2.80m)

Lounge: (L-shaped) 18'7 x 11'9 (5.67m x 3.58m) plus 6'3 x 3'1 (1.91m x 0.94m)

Cinema Room: 12'7 x 9'9 (3.84m x 2.97m)

Dining Room

Utility Room: 6'5 x 5'4 (1.96m x 1.63m) Kitchen: 13'7 x 8'8 (4.14m x 2.64m) Conservatory: 14'6 x 12'7 (4.42m x 3.84m) Cloakroom: 5'6 x 2'11 (1.68m x 0.89m)