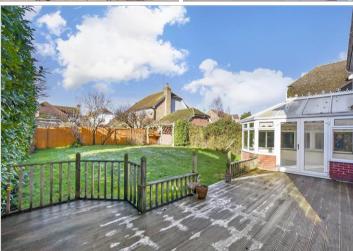

**Price £750,000** 

**Freehold** 

5x 🕮 2x 🚅 3x 🕮

Yeoman Park, Bearsted, Maidstone, Kent, ME15















### Main features

- Private driveway with double garage included
- Close to motorway and station
- Lovely quiet cul-de-sac location
- Main bedroom complete with en-suite shower room.
- Large rear garden with sunny aspect. ideal for entertaining
- Offered chain-free

## **Accommodation**

#### GROUND FLOOR

Entrance Hall: 10'7 x 9'2 (3.23m x 2.80m)

Lounge: (L-shaped) 18'7 x 11'9 (5.67m x 3.58m) plus 6'3 x 3'1 (1.91m x 0.94m)

Cinema Room: 12'7 x 9'9 (3.84m x 2.97m)

Dining Room

Utility Room: 6'5 x 5'4 (1.96m x 1.63m) Kitchen: 13'7 x 8'8 (4.14m x 2.64m) Conservatory: 14'6 x 12'7 (4.42m x 3.84m) Cloakroom: 5'6 x 2'11 (1.68m x 0.89m)

#### FIRST FLOOR

### Landing

Bedroom 1: (L-shaped) 11'11 x 10'10 (3.63m x 3.30m) plus 6'0 x 3<sup>1</sup>4 (1.83m x 1.02m)

En-suite Shower Room: 7'9 x