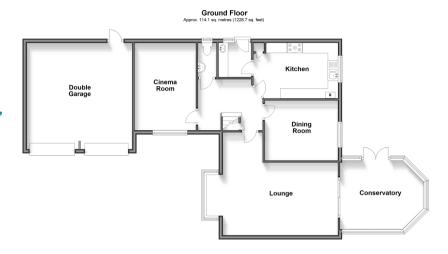

#### GROUND FLOOR

Entrance Hall: 10'7 x 9'2 (3.23m x 2.80m)

Lounge: (L-shaped) 18'7 x 11'9 (5.67m x 3.58m) plus 6'3 x 3'1 (1.91m x 0.94m)

Cinema Room: 12'7 x 9'9 (3.84m x 2.97m)

Dining Room

Utility Room: 6'5 x 5'4 (1.96m x 1.63m) Kitchen: 13'7 x 8'8 (4.14m x 2.64m) Conservatory: 14'6 x 12'7 (4.42m x 3.84m) Cloakroom: 5'6 x 2'11 (1.68m x 0.89m)

#### FIRST FLOOR

### Landing

Bedroom 1: (L-shaped) 11'11 x 10'10 (3.63m x 3.30m) plus 6'0 x 3<sup>1</sup>4 (1.83m x 1.02m)

En-suite Shower Room: 7'9 x 6'5 (2.36m x 1.96m)

Bedroom 2: (L-shaped) 11'6 x 11'4 (3.51m x 3.46m) plus

2'10 x 1'9 (0.86m x 0.53m)

Bedroom 3: (L-shaped) 9'11 x 8'1 (3.02m x 2.47m) plus

9'11 x 2'5 (3.02m x 0.74m)

Bedroom 4: 11'0 x 8'11 (3.36m x 2.72m)

Study: 8'4 x 7'8 (2.54m x 2.34m)

Bathroom: 8'6 x 5'10 (2.59m x 1.78m)

### OUTSIDE

Front and Rear Gardens Double Garage

Driveway