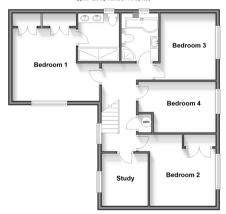

#### FIRST FLOOR

### Landing

Bedroom 1: (L-shaped) 11'11 x 10'10 (3.63m x 3.30m) plus 6'0 x 3<sup>1</sup>4 (1.83m x 1.02m)

En-suite Shower Room: 7'9 x 6'5 (2.36m x 1.96m)

Bedroom 2: (L-shaped) 11'6 x 11'4 (3.51m x 3.46m) plus

2'10 x 1'9 (0.86m x 0.53m)

Bedroom 3: (L-shaped) 9'11 x 8'1 (3.02m x 2.47m) plus

9'11 x 2'5 (3.02m x 0.74m)

Bedroom 4: 11'0 x 8'11 (3.36m x 2.72m)

Study: 8'4 x 7'8 (2.54m x 2.34m)

Bathroom: 8'6 x 5'10 (2.59m x 1.78m)