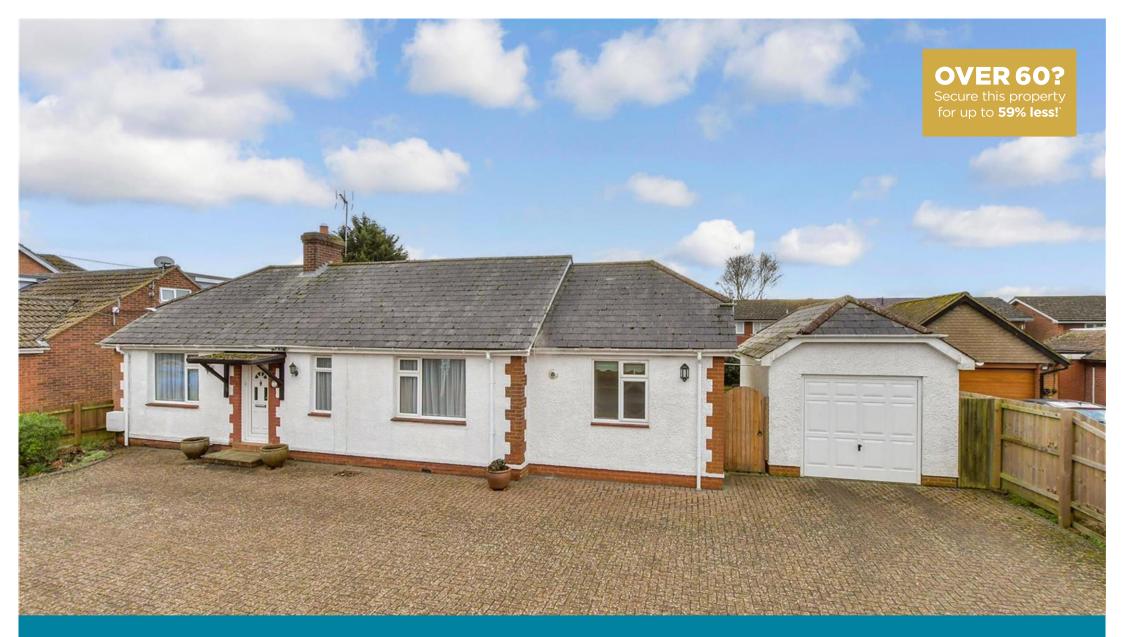

Price £525,000 Freehold

3x 🕮 2x 🕂 3x 📇 Horseshoes Lane, Langley, Maidstone, Kent, ME17

Helping you move forwards

### **Main features**

- Superb, landscaped rear garden with plenty of outside space
- Incredible size driveway, for multiple vehicles, with large garage too
- Expansive accommodation with further potential to extend, subject to usual planning consents
- Walking distance to local doctors' surgery
- Short drive to M20 motorway and Maidstone Town Centre