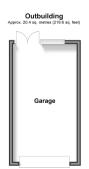

#### OUTSIDE

Rear Garden Garage: 21'2 x 10'10 (6.46m x 3.30m) Driveway Ground Floor