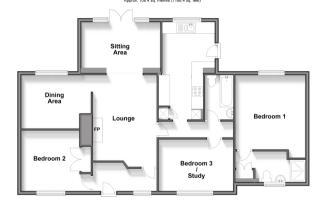

# Accommodation

#### **GROUND FLOOR**

Entrance Hall Lounge: 14'9 x 10'11 (4.50m x 3.33m) Kitchen/Breakfast Room: 9'2 x 7'6 (2.80m x 2.29m) plus 9'0 x 7'10 (2.75m x 2.39m) Dining Area: (L-shaped) 10'3 x 9'3 (3.13m x 2.82m) plus 6'8 x 1'7 (2.03m x 0.48m) Sitting Area: 13'6 x 7'11 (4.12m x 2.41m) Bedroom 1: 12'10 x 12'1 (3.91m x 3.69m) En-suite Shower Room: (L-shaped) 9'1 x 5'3 (2.77m x 1.60m) plus 3'0 x 2'8 (0.92m x 0.81m) Bedroom 2: (L-shaped) 10'5 x 10'0 (3.18m x 3.05m) plus 1'11 x 7'8 (0.58m x 2.34m) Bedroom 3/Study: 12'10 x 8'10 (3.91m x 2.69m) Bathroom: 7'9 x 4'10 (2.36m x 1.47m)