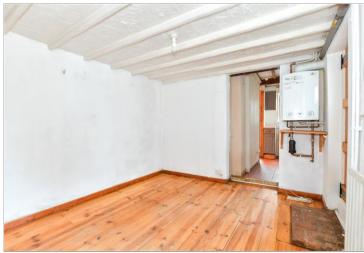

#### **GROUND FLOOR**

**Entrance Hall** 

Lounge: 12'0 x 9'7 (3.66m x 2.92m)

Dining Room: (L-shaped) 9'3 x 9'1 (2.82m x 2.77m) plus 3'11 x 2'9 (1.19m x 0.84m)

**Kitchen**: 9'2 x 6'7 (2.80m x 2.01m)

Rear Lobby

Cloakroom: 4'8 x 2'5 (1.42m x 0.74m) Lean-to: 6'9 x 5'9 (2.06m x 1.75m)