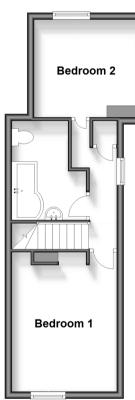

#### **FIRST FLOOR**

Landing

Bedroom 1: 13'5 x 9'8 (4.09m x 2.95m)

Bedroom 2: (L-shaped) 9'7 x 8'1 (2.92m x 2.47m) plus 5'9 x 0'11 (1.75m x 0.28m)

Bathroom: (L-shaped) 9'1 x 4'5 (2.77m x 1.35m) plus 4'6 x 1'9 (1.37m x 0.53m)

## **First Floor**

Approx. 32.3 sq. metres (347.8 sq. feet)

- Legal advice should be taken to verify fixtures/fittings, planning, alterations and/or lease details
- Appliances & services are untested, dimensions are approximate and floor plans are not to scale
- Through a Homewise Home For Life Plan people aged 60+ can secure this property for up to 59% less, by purchasing a Lifetime Lease.