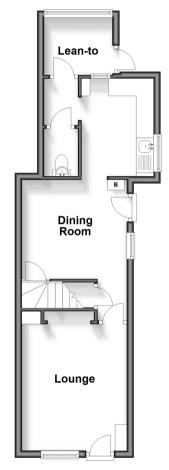

# **Accommodation**

#### **GROUND FLOOR**

**Entrance Hall** 

Lounge: 12'0 x 9'7 (3.66m x 2.92m)

Dining Room: (L-shaped) 9'3 x 9'1 (2.82m x 2.77m) plus 3'11 x 2'9 (1.19m x 0.84m)

**Kitchen**: 9'2 x 6'7 (2.80m x 2.01m)

Rear Lobby

Cloakroom: 4'8 x 2'5 (1.42m x 0.74m) Lean-to: 6'9 x 5'9 (2.06m x 1.75m)

#### **Ground Floor** Approx. 35.7 sq. metres (384.5 sq. feet)

## **First Floor**

Approx. 32.3 sq. metres (347.8 sq. feet)

- Legal advice should be taken to verify fixtures/fittings, planning, alterations and/or lease details
- Appliances & services are untested, dimensions are approximate and floor plans are not to scale
- Through a Homewise Home For Life Plan people aged 60+ can secure this property for up to 59% less, by purchasing a Lifetime Lease.