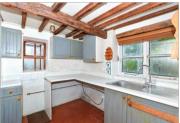

#### **GROUND FLOOR**

**Entrance Hall** 

Lounge: 12'0 x 9'7 (3.66m x 2.92m)

Dining Room: (L-shaped) 9'3 x 9'1 (2.82m x 2.77m) plus 3'11 x 2'9 (1.19m x 0.84m)

**Kitchen**: 9'2 x 6'7 (2.80m x 2.01m)

Rear Lobby