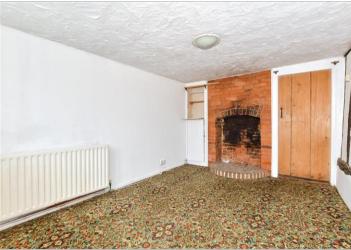

#### **GROUND FLOOR**

**Entrance Hall** 

Lounge: 12'0 x 9'7 (3.66m x 2.92m)

Dining Room: (L-shaped) 9'3 x 9'1 (2.82m x 2.77m) plus 3'11 x 2'9 (1.19m x 0.84m)

**Kitchen**: 9'2 x 6'7 (2.80m x 2.01m)

Rear Lobby