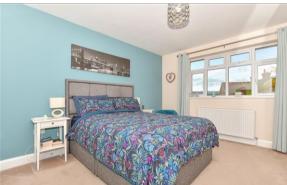

### FIRST FLOOR

Landing

Bedroom 1: 14'3 x 12'4 (4.35m x 3.76m)

Bedroom 3: 13'6 x 11'0 (4.12m x 3.36m) Bedroom 4: 12'11 x 8'9 (3.94m x 2.67m) Bedroom 5: 8'0 x 6'11 (2.44m x 2.11m)

Shower Room: (L-shaped) 8'4 x 6'0 (2.54m x 1.83m) plus 5'1 x