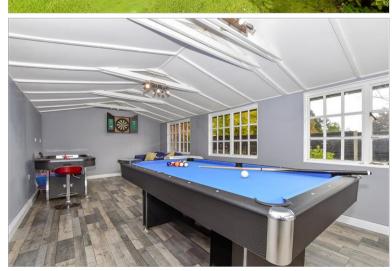

#### **OUTBUILDING**

Summer House: 23'3 x 11'4 (7.09m x 3.46m)

## **Main features**

- Incredibly desirable location close to Bearsted Green
- Expansive accommodation with wonderful extensions
- Open plan kitchen/dining area with bi-folding doors to garden
- Large summerhouse providing outside entertainment space