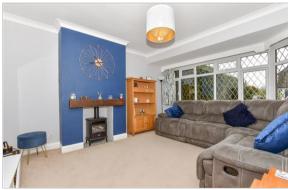

#### **GROUND FLOOR**

**Entrance Hall** 

Lounge: 13'4 x 12'4 (4.07m x 3.76m)

Kitchen/Diner: (L-shaped) 21'4 x 12'4 (6.51m x 3.76m) plus 8'5 x Bedroom 2: 13'2 into bay x 11'7 (4.02m x 3.53m)

7'0 (2.57m x 2.14m)