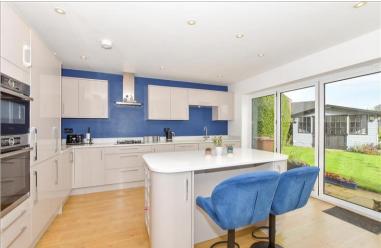

#### **GROUND FLOOR**

**Entrance Hall** 

Lounge: 13'4 x 12'4 (4.07m x 3.76m)

Kitchen/Diner: (L-shaped) 21'4 x 12'4 (6.51m x 3.76m) plus 8'5 x Bedroom 2: 13'2 into bay x 11'7 (4.02m x 3.53m)

7'0 (2.57m x 2.14m)

## **Main features**

- Incredibly desirable location close to Bearsted Green
- Expansive accommodation with wonderful extensions
- Open plan kitchen/dining area with bi-folding doors to garden
- Large summerhouse providing outside entertainment space