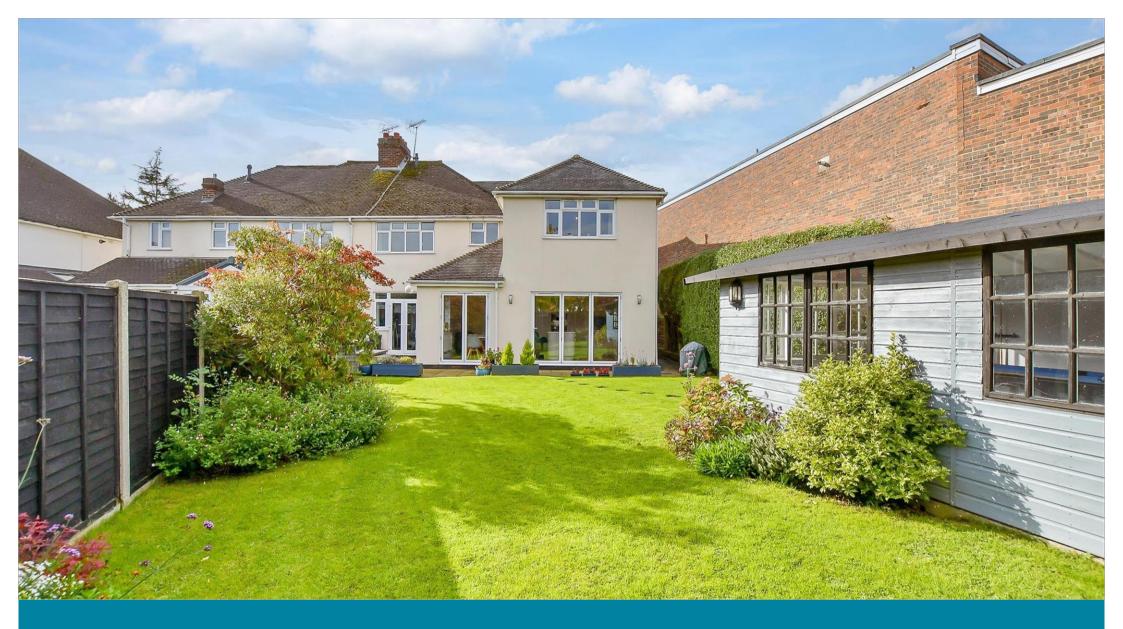

### **OUTSIDE**

Garage: 17'0 x 9'0 (5.19m x 2.75m)

Driveway Rear Garden

## **Main features**

- Incredibly desirable location close to Bearsted Green
- Expansive accommodation with wonderful extensions
- Open plan kitchen/dining area with bi-folding doors to garden
- Large summerhouse providing outside entertainment space