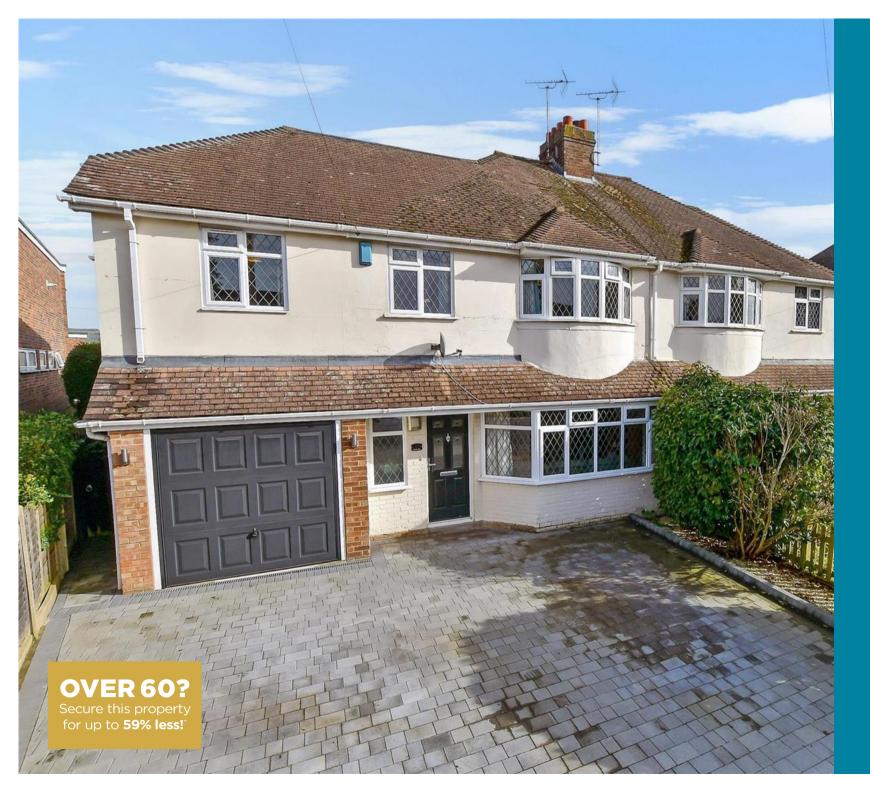

**Price** £675,000

**Freehold** 

5x 🕮 2x 🚅 2x 🕮

Manor Rise, Bearsted, Maidstone, Kent, ME14

Approx. 93.9 sq. metres (1010.9 sq. feet) Kitchen/Diner Office Utility Room Garage Lounge

**Ground Floor** 

### **Address**

Manor Rise, Bearsted, Maidstone, Kent, ME14