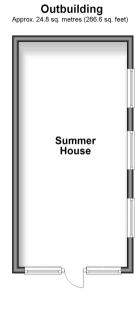

**Price** £675,000

**Freehold** 

5x 🕮 2x 🚅 2x 🕮

Manor Rise, Bearsted, Maidstone, Kent, ME14



Approx. 93.9 sq. metres (1010.9 sq. feet) Kitchen/Diner Office Utility Room Garage Lounge

**Ground Floor** 





# **Accommodation**

#### **GROUND FLOOR**

**Entrance Hall** 

Lounge: 13'4 x 12'4 (4.07m x 3.76m)

Kitchen/Diner: (L-shaped) 21'4 x 12'4 (6.51m x 3.76m) plus 8'5 x Bedroom 2: 13'2 into bay x 11'7 (4.02m x 3.53m)

7'0 (2.57m x 2.14m)

Office: 13'5 x 11'3 (4.09m x 3.43m)

Utility Room: (L-shaped) 6'1 x 5'11 (1.86m x 1.80m) plus 5'10 x

2'9 (1.78m x 0.84m)

Cloakroom: 5'0 x 2'11 (1.53m x 0.89m)

### FIRST FLOOR

Landing

Bedroom 1: 14'3 x 12'4 (4.35m x 3.76m)

Bedroom 3: 13'6 x 11'0 (4.12m x 3.36m) Bedroom 4: 12'11 x 8'9 (3.94m x 2.67m) Bedroom 5: 8'0 x 6'11 (2.44m x 2.11m)

Shower Room: (L-shaped) 8'4 x 6'0 (2.54m x 1.83m) plus 5'1 x

1'9 (1.55m x 0.53m)

Bathroom: 8'5 x 6'11 (2.57m x 2.11m)

#### **OUTBUILDING**

Summer House: 23'3 x 11'4 (7.09m x 3.46m)

### **OUTSIDE**

Garage: 17'0 x