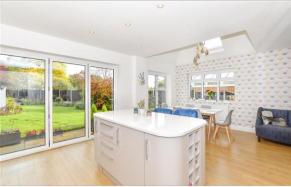

#### **GROUND FLOOR**

**Entrance Hall** 

Lounge: 13'4 x 12'4 (4.07m x 3.76m)

Kitchen/Diner: (L-shaped) 21'4 x 12'4 (6.51m x 3.76m) plus 8'5 x Bedroom 2: 13'2 into bay x 11'7 (4.02m x 3.53m)

7'0 (2.57m x 2.14m)

## **Main features**

- Incredibly desirable location close to Bearsted Green
- Expansive accommodation with wonderful extensions
- Open plan kitchen/dining area with bi-folding doors to garden
- Large summerhouse providing outside entertainment space