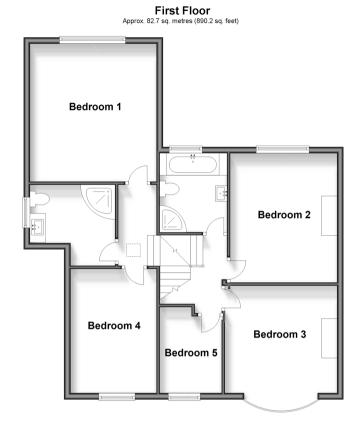

### FIRST FLOOR

Landing

Bedroom 1: 14'3 x 12'4 (4.35m x 3.76m)

Bedroom 3: 13'6 x 11'0 (4.12m x 3.36m) Bedroom 4: 12'11 x 8'9 (3.94m x 2.67m) Bedroom 5: 8'0 x 6'11 (2.44m x 2.11m)

Shower Room: (L-shaped) 8'4 x 6'0 (2.54m x 1.83m) plus 5'1 x

1'9 (1.55m x 0.53m)

Bathroom: 8'5 x 6'11 (2.57m x 2.11m)