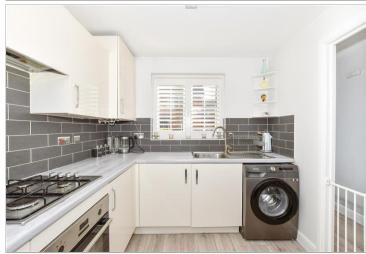

#### GROUND FLOOR

Entrance Hall

Lounge/Diner: (L-shaped) 14'5 x 11'7 (4.40m x 3.53m) plus 8'9 x 3'4 (2.67m x 1.02m)

**Kitchen**: 12'3 x 8'0 (3.74m x 2.44m) Cloakroom: 5'0 x 3'1 (1.53m x 0.94m)