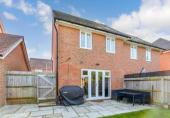

**Price £350,000** 

**Freehold** 

3x ∰ 2x 🚅 1x 🕮

Southfields Way, Harrietsham, Maidstone, Kent, ME17















## Main features

- Spacious rear garden with much larger than anticipated plot
- Stunning views to the rear from 1st floor
- En-suite shower room
- Tandem driveway providing off road parking for 2 cars
- Short walk to Harrietsham train station and local primary school

# **Accommodation**

#### GROUND FLOOR

Entrance Hall

Lounge/Diner: (L-shaped) 14'5 x 11'7 (4.40m x 3.53m) plus 8'9 x 3'4 (2.67m x 1.02m)

**Kitchen**: 12'3 x 8'0 (3.74m x 2.44m) Cloakroom: 5'0 x 3'1 (1.53m x 0.94m)

### FIRST FLOOR

### Landing

Bedroom 1: (L-shaped) 12'0 x 8'6 (3.66m x 2.59m) plus 3'2 x 1'10 (0.97m x 0.56m)

En-suite Shower Room: (L-shaped) 5'0 x 4'4 (1.53m x 1.32m) plus 3'6 x 2'5 (1.07m x 0.74m)

Bedroom 2: 10'1 x 8'6 (3.08m x 2.59m)

Bedroom 3: 8'9 x 6'2 (2.67m x 1.88m)

Bathroom: (L-shaped)