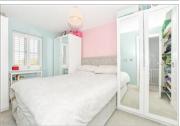

### Landing

Bedroom 1: (L-shaped) 12'0 x 8'6 (3.66m x 2.59m) plus 3'2 x 1'10 (0.97m x 0.56m)

En-suite Shower Room: (L-shaped) 5'0 x 4'4 (1.53m x 1.32m) plus 3'6 x 2'5 (1.07m x 0.74m)

Bedroom 2: 10'1 x 8'6 (3.08m x 2.59m)