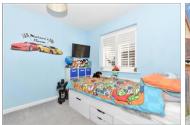

### Landing

Bedroom 1: (L-shaped) 12'0 x 8'6 (3.66m x 2.59m) plus 3'2 x 1'10 (0.97m x 0.56m)

En-suite Shower Room: (L-shaped) 5'0 x 4'4 (1.53m x 1.32m) plus 3'6 x 2'5 (1.07m x 0.74m)

Bedroom 2: 10'1 x 8'6 (3.08m x 2.59m)

Bedroom 3: 8'9 x 6'2 (2.67m x 1.88m)

Bathroom: (L-shaped) 6'2 x 5'5 (1.88m x 1.65m)

plus 3'2 x 2'6 (0.97m x 0.76m)