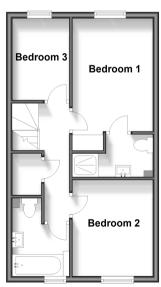

### FIRST FLOOR

### Landing

Bedroom 1: (L-shaped) 12'0 x 8'6 (3.66m x 2.59m) plus 3'2 x 1'10 (0.97m x 0.56m)

En-suite Shower Room: (L-shaped) 5'0 x 4'4 (1.53m x 1.32m) plus 3'6 x 2'5 (1.07m x 0.74m)

Bedroom 2: 10'1 x 8'6 (3.08m x 2.59m)

Bedroom 3: 8'9 x 6'2 (2.67m x 1.88m)

Bathroom: (L-shaped) 6'2 x 5'5 (1.88m x 1.65m)

plus 3'2 x 2'6 (0.97m x 0.76m)