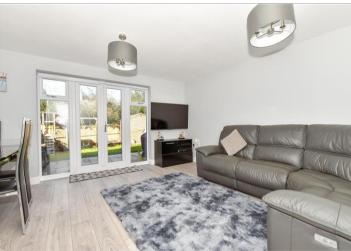

#### GROUND FLOOR

Entrance Hall

Lounge/Diner: (L-shaped) 14'5 x 11'7 (4.40m x 3.53m) plus 8'9 x 3'4 (2.67m x 1.02m)

**Kitchen**: 12'3 x 8'0 (3.74m x 2.44m) Cloakroom: 5'0 x 3'1 (1.53m x 0.94m)