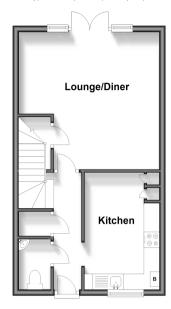

# **Accommodation**

#### GROUND FLOOR

Entrance Hall

Lounge/Diner: (L-shaped) 14'5 x 11'7 (4.40m x 3.53m) plus 8'9 x 3'4 (2.67m x 1.02m)

**Kitchen**: 12'3 x 8'0 (3.74m x 2.44m) Cloakroom: 5'0 x 3'1 (1.53m x 0.94m)

#### **Ground Floor**

Approx. 37.6 sq. metres (405.0 sq. feet)

First Floor

Approx. 37.6 sq. metres (405.0 sq. feet)