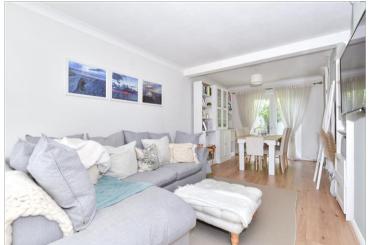

#### **GROUND FLOOR**

Porch: 5'5 x 2'9 (1.65m x 0.84m) Entrance Hall Lounge/Diner: 21'9 x 9'3 (6.63m x 2.82m) Kitchen: 13'1 x 8'4 (3.99m x 2.54m)

Cloakroom: 5'6 x 5'5 (1.68m x 1.65m) Utility Room: 5'6 x 3'6 (1.68m x 1.07m)