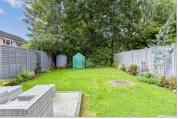

### OUTSIDE

Front Garden Rear Garden

Ground Floor Approx. 45.2 sq. metres (486.3 sq. feet)

First Floor Approx. 34.1 sq. metres (367.1 sq. feet)