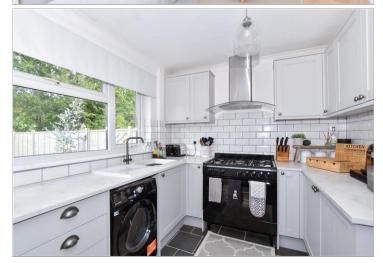

#### **GROUND FLOOR**

Porch: 5'5 x 2'9 (1.65m x 0.84m) Entrance Hall Lounge/Diner: 21'9 x 9'3 (6.63m x 2.82m) Kitchen: 13'1 x 8'4 (3.99m x 2.54m)

Cloakroom: 5'6 x 5'5 (1.68m x 1.65m) Utility Room: 5'6 x 3'6 (1.68m x 1.07m)