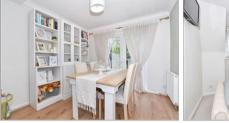

#### **GROUND FLOOR**

Porch: 5'5 x 2'9 (1.65m x 0.84m) Entrance Hall Lounge/Diner: 21'9 x 9'3 (6.63m x 2.82m) Kitchen: 13'1 x 8'4 (3.99m x 2.54m)

Cloakroom: 5'6 x 5'5 (1.68m x 1.65m) Utility Room: 5'6 x 3'6 (1.68m x 1.07m)