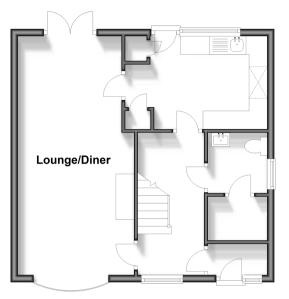

# Accommodation

#### **GROUND FLOOR**

Porch: 5'5 x 2'9 (1.65m x 0.84m) Entrance Hall Lounge/Diner: 21'9 x 9'3 (6.63m x 2.82m) Kitchen: 13'1 x 8'4 (3.99m x 2.54m)

Cloakroom: 5'6 x 5'5 (1.68m x 1.65m) Utility Room: 5'6 x 3'6 (1.68m x 1.07m)

### OUTSIDE

Front Garden Rear Garden

Ground Floor Approx. 45.2 sq. metres (486.3 sq. feet)

First Floor Approx. 34.1 sq. metres (367.1 sq. feet)