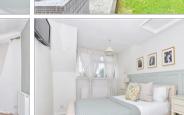

## FIRST FLOOR

Landing

Bedroom 1: 13'8 x 8'7 (4.17m x 2.62m) Bedroom 2: (L-shaped) 8'5 x 8'1 (2.57m x 2.47m) plus 10'6 x 6'5 (3.20m x 1.96m)

Bathroom: 5'7 x 5'5 (1.70m x 1.65m) Separate Toilet: 5'0 x 2'6 (1.53m x 0.76m)