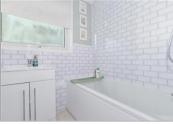

## FIRST FLOOR

Landing

Bedroom 1: 13'8 x 8'7 (4.17m x 2.62m) Bedroom 2: (L-shaped) 8'5 x 8'1 (2.57m x 2.47m) plus 10'6 x 6'5 (3.20m x 1.96m)

Bathroom: 5'7 x 5'5 (1.70m x 1.65m) Separate Toilet: 5'0 x 2'6 (1.53m x 0.76m)