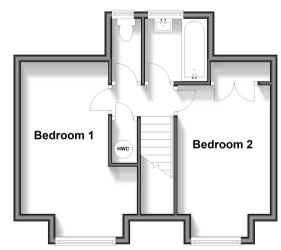

## FIRST FLOOR

Landing

Bedroom 1: 13'8 x 8'7 (4.17m x 2.62m) Bedroom 2: (L-shaped) 8'5 x 8'1 (2.57m x 2.47m) plus 10'6 x 6'5 (3.20m x 1.96m)

Bathroom: 5'7 x 5'5 (1.70m x 1.65m) Separate Toilet: 5'0 x 2'6 (1.53m x 0.76m)