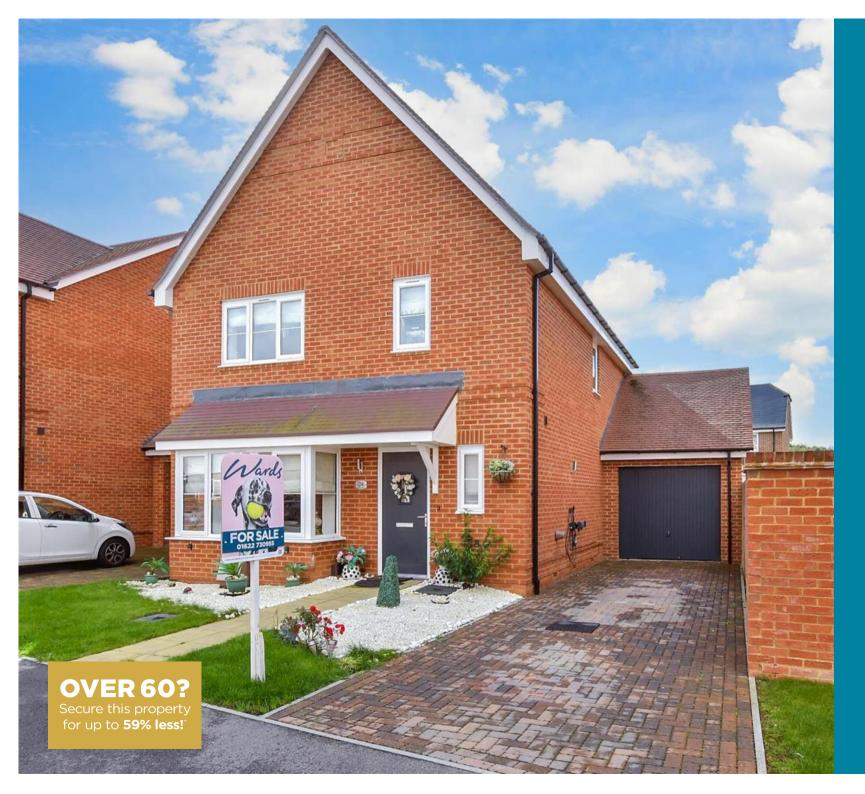

Guide Price £450,000

Freehold

4x 👜 2x 🕂 1x 📇

Ellis Field, Otham, Maidstone, Kent, ME15

Helping you move forwards

# **Main features**

- Off road parking for 2 vehicles
- En-suite shower room to largest bedroom
- Excellent sized rear garden with ample space to enjoy
- Beautiful kitchen with built in appliances with large central island
- Well presented throughout

### OUTSIDE

Front and Rear Gardens Garage and Driveway

purchasing a Lifetime Lease.

First Floor Approx. 50.0 sq. metres (537.8 sq. feet)