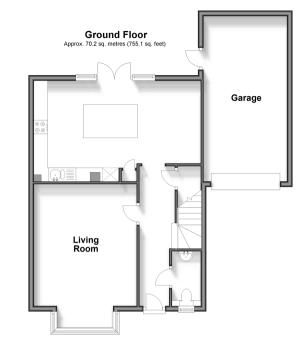

#### GROUND FLOOR

Entrance Hall

Kitchen: 19'11 x 12'0 (6.07m x 3.66m) Living Room: 14'4 x 12'0 (4.37m x 3.66m) Cloakroom: 6'6 x 3'1 (1.98m x 0.94m)

### OUTSIDE

Front and Rear Gardens Garage and Driveway

purchasing a Lifetime Lease.

First Floor Approx. 50.0 sq. metres (537.8 sq. feet)