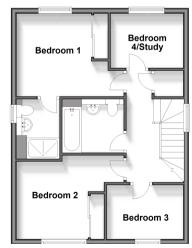

### FIRST FLOOR

Landing

Bedroom 1: (L-shaped) 9'9 x 9'0 (2.97m x 2.75m) plus 4'0 x 3'9 (1.22m x 1.14m)

**En suite Shower Room:** 7'2 x 5'1 (2.19m x 1.55m)

Bedroom 2: (L-shaped) 9'11 x 8'3 (3.02m x 2.52m) plus 4'4 x 4'1 (1.32m x 1.25m)

Bedroom 3: 9'2 x 6'6 (2.80m x 1.98m) Bedroom 4/Study: 8'8 x 6'6 (2.64m x 1.98m)