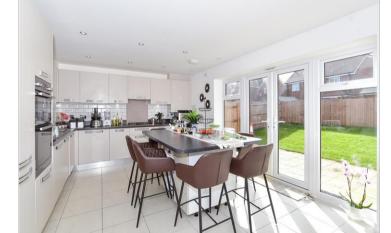

#### GROUND FLOOR

Entrance Hall

Kitchen: 19'11 x 12'0 (6.07m x 3.66m) Living Room: 14'4 x 12'0 (4.37m x 3.66m) Cloakroom: 6'6 x 3'1 (1.98m x 0.94m)