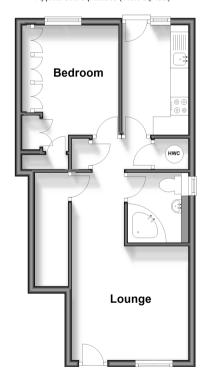

## **Accommodation**

#### **GROUND FLOOR**

Inner Hallway

Lounge: 10'8 x 10'3 (3.25m x 3.13m) narrowing to 6'7 x 4'9 (2.01m x 1.45m)

Kitchen: 9'11 x 5'7 (3.02m x 1.70m)

Bedroom: (L-shaped) 9'11 x 7'10 (3.02m x 2.39m) plus

1'10 x 0'11 (0.56m x 0.28m)

Bathroom: 6'2 x 4'9 (1.88m x 1.45m)

# **Ground Floor**

Approx. 38.9 sq. metres (418.3 sq. feet)