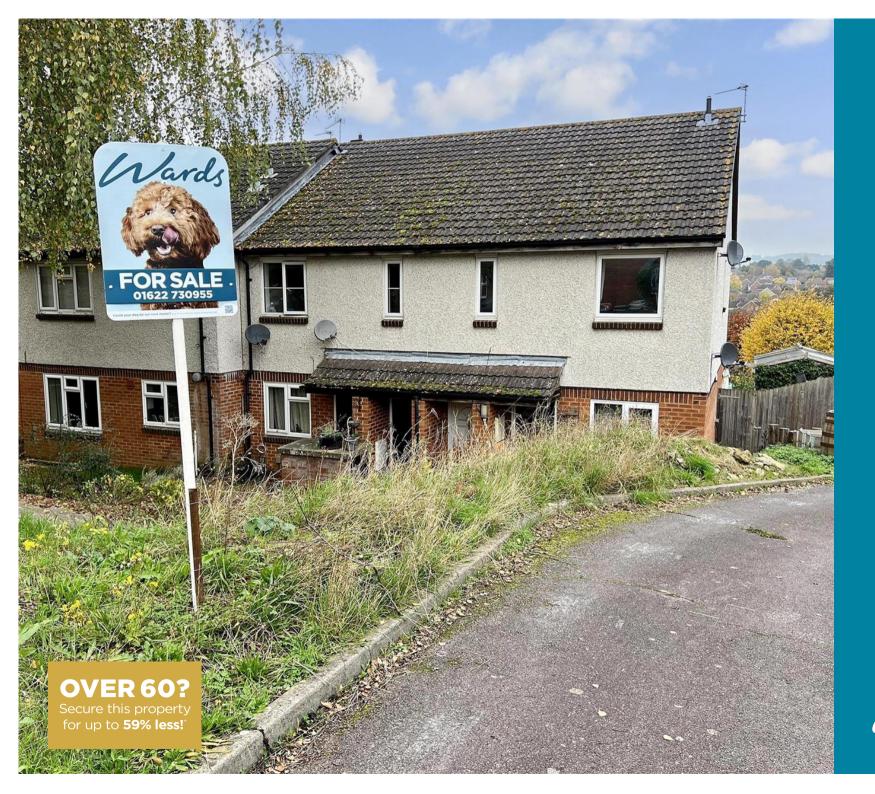

**Guide Price** £200,000

Leasehold

1x 🕮 1x 🚅 1x 🕮

Ravens Dane Close,
Downswood, Maidstone,
Kent, ME15

#### Main features

- **■** Impressive corner plot garden with fish pond
- Spectacular elevated views
- Allocated off road parking adjacent to property
- Walking distance to Downswood amenities
- Manageable accommodation, ideal for those looking for little maintenance

## **OUTSIDE**

Front Garden Rear Garden Allocated Parking