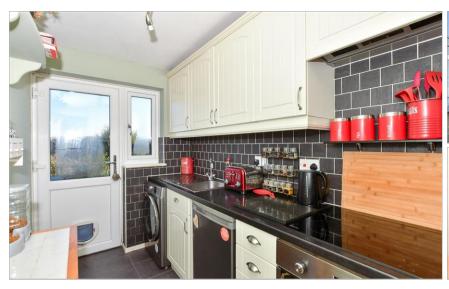

#### **GROUND FLOOR**

Inner Hallway

Lounge: 10'8 x 10'3 (3.25m x 3.13m) narrowing to 6'7 x 4'9 (2.01m x 1.45m)

Kitchen: 9'11 x 5'7 (3.02m x 1.70m)

Bedroom: (L-shaped) 9'11 x 7'10 (3.02m x 2.39m) plus

1'10 x 0'11 (0.56m x 0.28m)