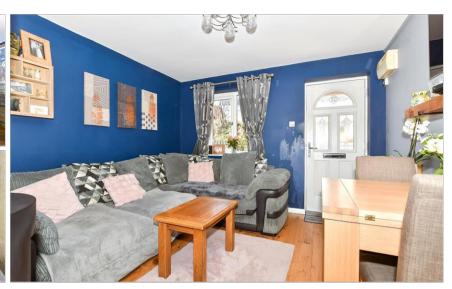

#### Main features

- **■** Impressive corner plot garden with fish pond
- Spectacular elevated views
- Allocated off road parking adjacent to property
- Walking distance to Downswood amenities
- Manageable accommodation, ideal for those looking for little maintenance

#### **GROUND FLOOR**

Inner Hallway

Lounge: 10'8 x 10'3 (3.25m x 3.13m) narrowing to 6'7 x 4'9 (2.01m x 1.45m)

Kitchen: 9'11 x 5'7 (3.02m x 1.70m)

Bedroom: (L-shaped) 9'11 x 7'10 (3.02m x 2.39m) plus

1'10 x 0'11 (0.56m x 0.28m)