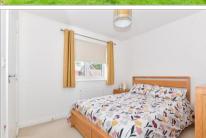

## FIRST FLOOR

Landing

**Bedroom 1**: (L-shaped) 9'8 x 9'3 (2.95m x 2.82m) plus 6'0 x 1'10 (1.83m x 0.56m)

En-suite Shower Room: 5'9 x 5'5 (1.75m x 1.65m)

Bedroom 2: 10'9 x 8'7 (3.28m x 2.62m)

Bedroom 3: (L-shaped) 10'9 x 6'6 (3.28m x 1.98m) plus 3'6 x 1'0