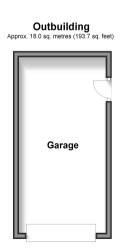

- Short walk to Aldi supermarket and convenient amenities
- **■** Driveway space with garage

# **Accommodation**

### **GROUND FLOOR**

Hallway

Kitchen: 11'3 (3.43m) x 10'0 (3.05m) narrowing to 8'4 (2.54m)

Cloakroom: 6'3 x 3'4 (1.91m x 1.02m) Lounge/Diner: 15'5 x 12'0 (4.70m x 3.66m)

## FIRST FLOOR

Landing

**Bedroom 1**: (L-shaped) 9'8 x 9'3 (2.95m x 2.82m) plus 6'0 x 1'10 (1.83m x 0.56m)

En-suite Shower Room: 5'9 x 5'5 (1.75m x 1.65m)

Bedroom 2: 10'9 x 8'7 (3.28m x 2.62m)

Bedroom 3: (L-shaped) 10'9 x 6'6 (3.28m x 1.98m) plus 3'6 x 1'0

 $(1.07m \times 0.31m)$ 

Bathroom: 6'7 x 5'7 (2.01m x 1.70m)

### **OUTSIDE**

Front and Rear Gardens Garage and Driveway

# Ground Floor Approx. 40.5 sq. metres (435.5 sq. feet)

. feet) First Floor
Approx. 40.6 sq. metres (437.4 sq. feet)







## Call Bearsted - 01622 730955 ■ wardsofkent.co.uk

- Legal advice should be taken to verify fixtures/fittings, planning, alterations and/or lease details
- Through a Homewise Home For Life Plan people aged 60+ can secure this property for up to 59% less, by purchasing a Lifetime Lease.
- Appliances & services are untested, dimensions are approximate and floor plans are not to scale