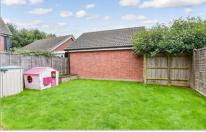

**Price £365,000** 

**Freehold** 

3x ∰ 2x 🚅 1x 🕮

Latter Road, Langley, Maidstone, Kent, ME17











## Main features

- Good size rear garden, ideal for entertaining
- Close proximity to local schools ideal for pick up and drop off
- En-suite shower room to largest bedroom
- Short walk to Aldi supermarket and convenient amenities
- **■** Driveway space with garage

# **Accommodation**

### **GROUND FLOOR**

Hallway

Kitchen: 11'3 (3.43m) x 10'0 (3.05m) narrowing to 8'4 (2.54m)

Cloakroom: 6'3 x 3'4 (1.91m x 1.02m) Lounge/Diner: 15'5 x 12'0 (4.70m x 3.66m)

## FIRST FLOOR

Landing

**Bedroom 1**: (L-shaped) 9'8 x 9'3 (2.95m x 2.82m) plus 6'0 x 1'10 (1.83m x 0.56m)

En-suite Shower Room: 5'9 x 5'5 (1.75m x 1.65m)

Bedroom 2: 10'9 x 8'7 (3.28m x 2.62m)

Bedroom 3: (L-shaped) 10'9 x 6'6 (3.28m x 1.98m) plus 3'6 x 1'0

 $(1.07m \times 0.31m)$ 

Bathroom: 6'7 x 5'7 (2.01m x 1.70m)

### *