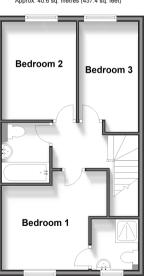

## FIRST FLOOR

Landing

**Bedroom 1**: (L-shaped) 9'8 x 9'3 (2.95m x 2.82m) plus 6'0 x 1'10 (1.83m x 0.56m)

En-suite Shower Room: 5'9 x 5'5 (1.75m x 1.65m)

Bedroom 2: 10'9 x 8'7 (3.28m x 2.62m)

Bedroom 3: (L-shaped) 10'9 x 6'6 (3.28m x 1.98m) plus 3'6 x 1'0

 $(1.07m \times 0.31m)$ 

Bathroom: 6'7 x 5'7 (2.01m x 1.70m)

# Ground Floor Approx. 40.5 sq. metres (435.5 sq. feet)

. feet) First Floor
Approx. 40.6 sq. metres (437.4 sq. feet)