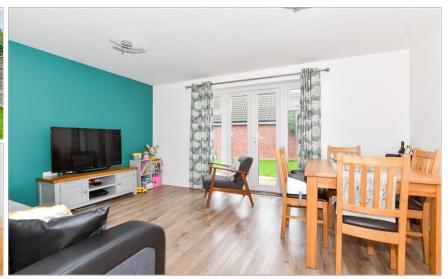

### **GROUND FLOOR**

Hallway

Kitchen: 11'3 (3.43m) x 10'0 (3.05m) narrowing to 8'4 (2.54m)

Cloakroom: 6'3 x 3'4 (1.91m x 1.02m) Lounge/Diner: 15'5 x 12'0 (4.70m x 3.66m)