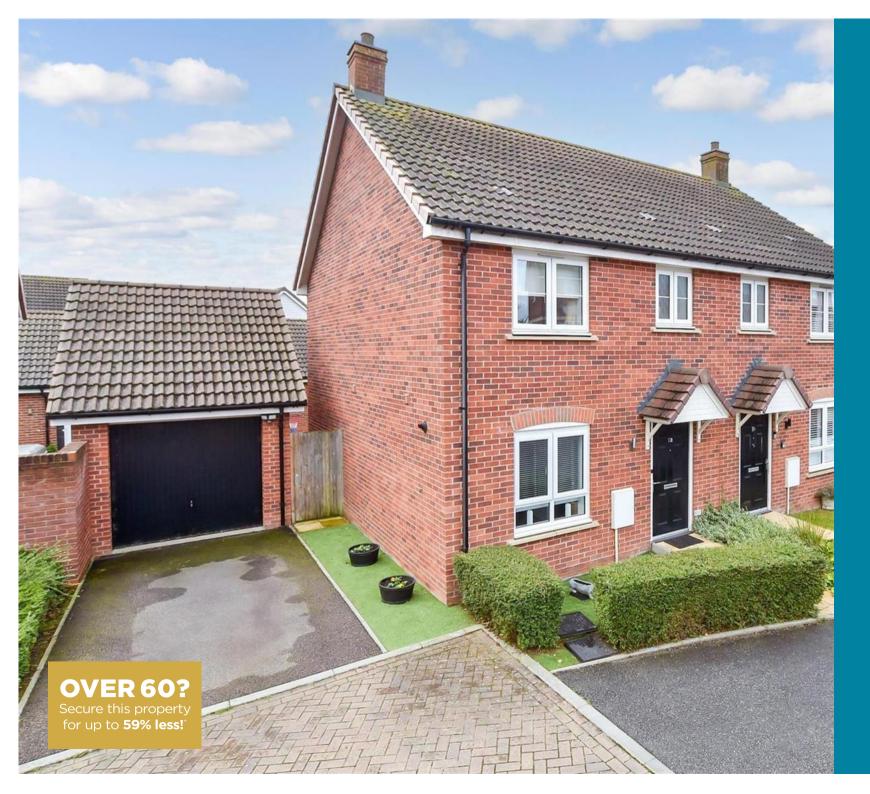

**Price £365,000** 

**Freehold** 

3x ∰ 2x 🚅 1x 🕮

Latter Road, Langley, Maidstone, Kent, ME17

## Main features

- Good size rear garden, ideal for entertaining
- Close proximity to local schools ideal for pick up and drop off
- En-suite shower room to largest bedroom
- Short walk to Aldi supermarket and convenient amenities
- **■** Driveway space with garage

### **OUTSIDE**

Front and Rear Gardens Garage and Driveway