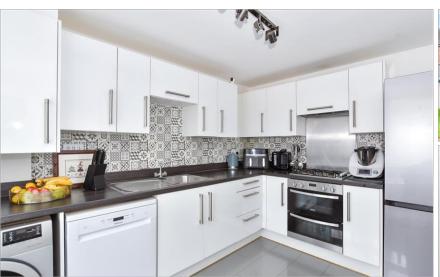

### **GROUND FLOOR**

Hallway

Kitchen: 11'3 (3.43m) x 10'0 (3.05m) narrowing to 8'4 (2.54m)

Cloakroom: 6'3 x 3'4 (1.91m x 1.02m) Lounge/Diner: 15'5 x 12'0 (4.70m x 3.66m)