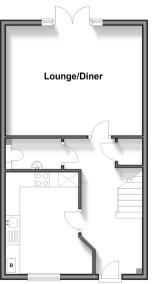

### **GROUND FLOOR**

Hallway

Kitchen: 11'3 (3.43m) x 10'0 (3.05m) narrowing to 8'4 (2.54m)

Cloakroom: 6'3 x 3'4 (1.91m x 1.02m) Lounge/Diner: 15'5 x 12'0 (4.70m x 3.66m)

# Ground Floor Approx. 40.5 sq. metres (435.5 sq. feet)

. feet) First Floor
Approx. 40.6 sq. metres (437.4 sq. feet)