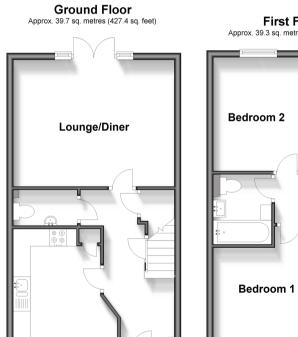

### **GROUND FLOOR**

**Entrance Hall** Cloakroom: 6'2 x 3'6 (1.88m x 1.07m) Kitchen: 11'3 x 10'0 at widest point (3.43m x 3.05m) Lounge/Diner: 15'6 x 11'10 (4.73m x 3.61m)

#### **FIRST FLOOR**

Landing

Bedroom 1: (L-shaped) 9'8 x 9'3 (2.95m x 2.82m) plus 3'11 x 1'9 (1.19 m x 0.53 m)

En-suite Shower Room: 5'9 x 5'6 (1.75m x 1.68m) Bedroom 2: 10'9 x 8'7 (3.28m x 2.62m) Bedroom 3: (L-shaped) 10'8 x 6'7 (3.25m x 2.01m) plus 3'6 x 1'4  $(1.07 \text{m} \times 0.41 \text{m})$ Bathroom: 6'8 x 5'7 (2.03m x 1.70m)