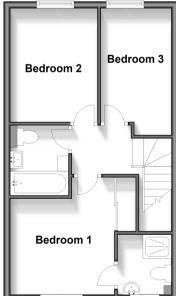

#### **FIRST FLOOR**

Landing

Bedroom 1: (L-shaped) 9'8 x 9'3 (2.95m x 2.82m) plus 3'11 x 1'9 (1.19 m x 0.53 m)

En-suite Shower Room: 5'9 x 5'6 (1.75m x 1.68m) Bedroom 2: 10'9 x 8'7 (3.28m x 2.62m) Bedroom 3: (L-shaped) 10'8 x 6'7 (3.25m x 2.01m) plus 3'6 x 1'4  $(1.07 \text{m} \times 0.41 \text{m})$ Bathroom: 6'8 x 5'7 (2.03m x 1.70m)