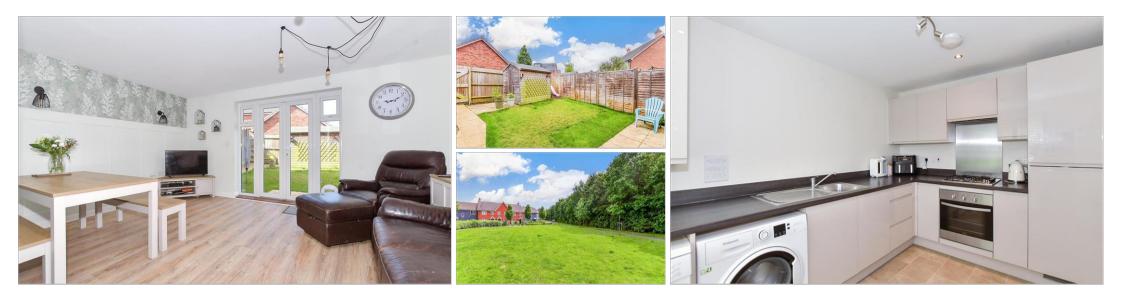

### **GROUND FLOOR**

**Entrance Hall** Cloakroom: 6'2 x 3'6 (1.88m x 1.07m) Kitchen: 11'3 x 10'0 at widest point (3.43m x 3.05m) Lounge/Diner: 15'6 x 11'10 (4.73m x 3.61m)

#### OUTSIDE

Front and Rear Gardens Off Road Parking