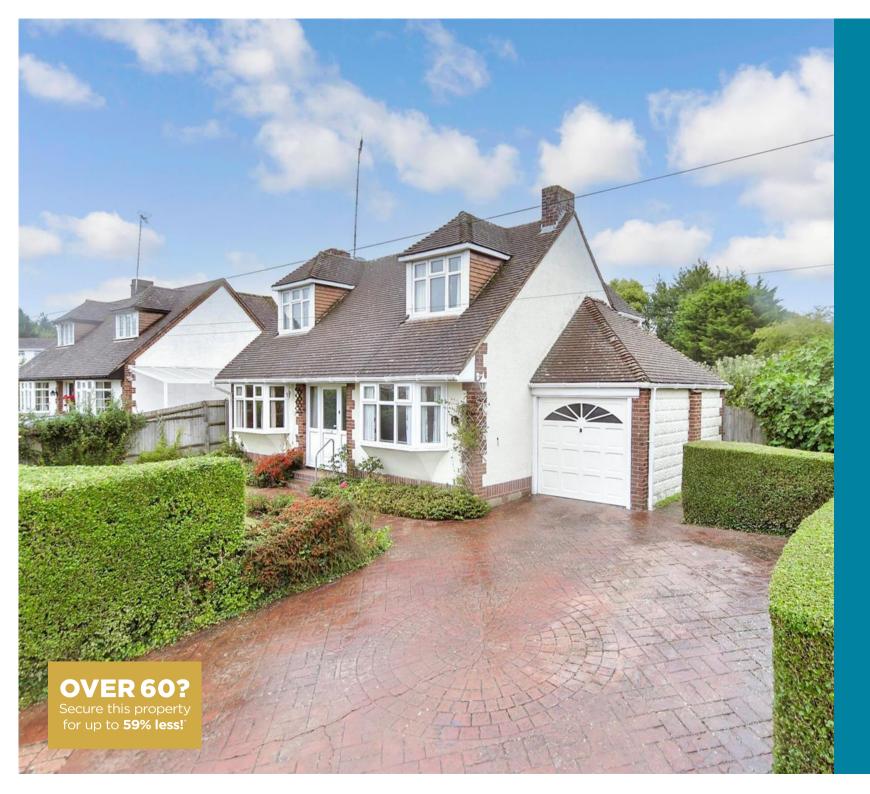

**Price £525,000** 

**Freehold** 

3x ∰ 1x 🚅 2x 🕮

Spot Lane, Bearsted, Maidstone, Kent, ME15

## Main features

- Expansively wide plot with incredible potential
- Stunning gardens with plenty of mature shrubs, bushes and an apple tree
- Exciting renovation project
- Short walk to Madginford & Bearsted amenities
- Close proximity to desirable schools