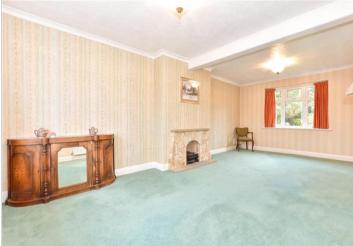

### **GROUND FLOOR**

Hallway

Lounge: 21'0 x 11'9 (6.41m x 3.58m) Shower Room: 6'11 x 5'5 (2.11m x 1.65m) **Kitchen**: 11'10 x 8'11 (3.61m x 2.72m) Dining Room: 11'9 x 11'7 (3.58m x 3.53m)