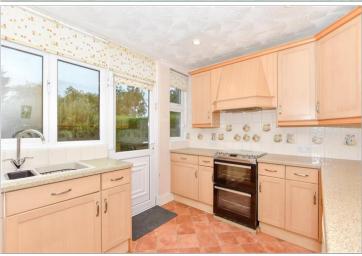

### **GROUND FLOOR**

Hallway

Lounge: 21'0 x 11'9 (6.41m x 3.58m) Shower Room: 6'11 x 5'5 (2.11m x 1.65m) **Kitchen**: 11'10 x 8'11 (3.61m x 2.72m) Dining Room: 11'9 x 11'7 (3.58m x 3.53m)