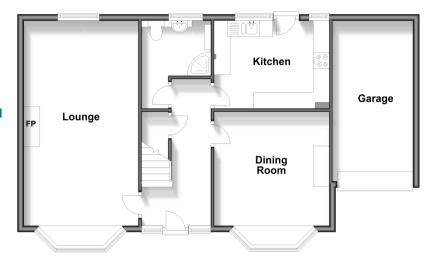

# Accommodation

### **GROUND FLOOR**

Hallway

Lounge: 21'0 x 11'9 (6.41m x 3.58m) Shower Room: 6'11 x 5'5 (2.11m x 1.65m) **Kitchen**: 11'10 x 8'11 (3.61m x 2.72m) Dining Room: 11'9 x 11'7 (3.58m x 3.53m)

### **FIRST FLOOR**

Landing

Bedroom 1: 13'2 x 11'8 (4.02m x 3.56m) Bedroom 2: (L-shaped) 10'7 x 7'8 (3.23m x 2.34m) plus 7'9 x 6'7 (2.36m x 2.01m)

Bedroom 3: (L-shaped) 9'4 x 7'5 (2.85m x 2.26m) plus 2'8 x 1'5 (0.81m x 0.43m)

### **OUTSIDE**

Garage: 15'8 x 8'2 (4.78m x 2.49m) Workshop: 10'11 x 9'8 (3.33m x 2.95m)

Driveway

Front and Rear Gardens

#### **Ground Floor** Approx. 74.8 sq. metres (805.6 sq. feet)

**First Floor** Approx. 45.7 sq. metres (492.4 sq. feet)