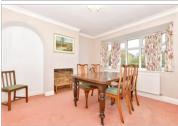

### **GROUND FLOOR**

Hallway

Lounge: 21'0 x 11'9 (6.41m x 3.58m) Shower Room: 6'11 x 5'5 (2.11m x 1.65m) **Kitchen**: 11'10 x 8'11 (3.61m x 2.72m) Dining Room: 11'9 x 11'7 (3.58m x 3.53m)