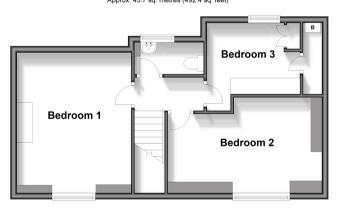

### **FIRST FLOOR**

Landing

Bedroom 1: 13'2 x 11'8 (4.02m x 3.56m) Bedroom 2: (L-shaped) 10'7 x 7'8 (3.23m x 2.34m) plus 7'9 x 6'7 (2.36m x 2.01m)

Bedroom 3: (L-shaped) 9'4 x 7'5 (2.85m x 2.26m) plus 2'8 x 1'5 (0.81m x 0.43m)

#### **Ground Floor** Approx. 74.8 sq. metres (805.6 sq. feet)

**First Floor** Approx. 45.7 sq. metres (492.4 sq. feet)