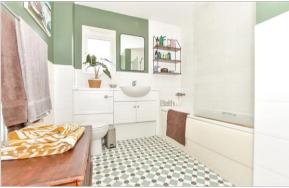

## **GROUND FLOOR**

**Entrance Hall** 

Cloakroom: 7'11 x 4'2 (2.41m x 1.27m) Lounge: 11'8 x 11'6 (3.56m x 3.51m) Kitchen/Diner: (L-shaped) 14'0 x 13'7 (4.27m x 4.14m) plus 8'8 x 3'3 (2.64m x

0.99m)

Bathroom: (L-shaped) 7'11 x 6'8 (2.41m x 2.03m) plus 5'0 x 2'10 (1.53m x 0.86m)