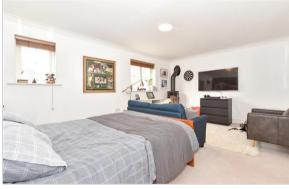

## FIRST FLOOR

Landing

Bedroom 1: (L-shaped) 14'9 x 9'1 (4.50m x 2.77m) plus 9'7 x 3'3 (2.92m x 0.99m)

En-suite Shower Room: (L-shaped) 6'11 x 6'2 (2.11m x 1.88m) plus 3'2 x 2'7 (0.97m x 0.79m)

Bedroom 2: 16'11 x 11'11 (5.16m x 3.63m)

## SECOND FLOOR

Landing

Bedroom 3: (L-shaped) 16'11 x 9'1 (5.16m x 2.77m) plus 9'7 x 1'6 (2.92m x 0.46m)

Bedroom 4: 11'11 x 9'7 (3.63m x 2.92m)

Bedroom 5: 8'5 x 7'1 (2.57m x 2.16m) narrowing to 3'9 x 3'6 (1.14m x 1.07m)