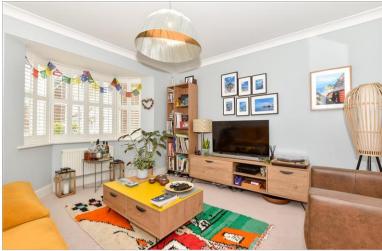

## **GROUND FLOOR**

**Entrance Hall** 

Cloakroom: 7'11 x 4'2 (2.41m x 1.27m) Lounge: 11'8 x 11'6 (3.56m x 3.51m) Kitchen/Diner: (L-shaped) 14'0 x 13'7 (4.27m x 4.14m) plus 8'8 x 3'3 (2.64m x

0.99m)