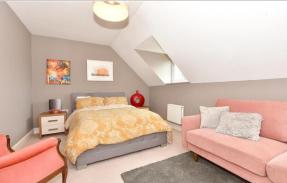

## FIRST FLOOR

Landing

Bedroom 1: (L-shaped) 14'9 x 9'1 (4.50m x 2.77m) plus 9'7 x 3'3 (2.92m x 0.99m)

En-suite Shower Room: (L-shaped) 6'11 x 6'2 (2.11m x 1.88m) plus 3'2 x 2'7 (0.97m x 0.79m)

Bedroom 2: 16'11 x 11'11 (5.16m x 3.63m)

## SECOND FLOOR

Landing

Bedroom 3: (L-shaped) 16'11 x 9'1 (5.16m x 2.77m) plus 9'7 x 1'6 (2.92m x 0.46m)

Bedroom 4: 11'11 x 9'7 (3.63m x 2.92m)

Bedroom 5: 8'5 x 7'1 (2.57m x 2.16m) narrowing to 3'9 x 3'6 (1.14m x 1.07m)