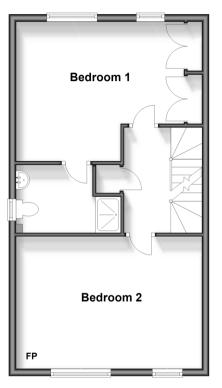

## FIRST FLOOR

Landing

Bedroom 1: (L-shaped) 14'9 x 9'1 (4.50m x 2.77m) plus 9'7 x 3'3 (2.92m x 0.99m)

En-suite Shower Room: (L-shaped) 6'11 x 6'2 (2.11m x 1.88m) plus 3'2 x 2'7 (0.97m x 0.79m)

Bedroom 2: 16'11 x 11'11 (5.16m x 3.63m)