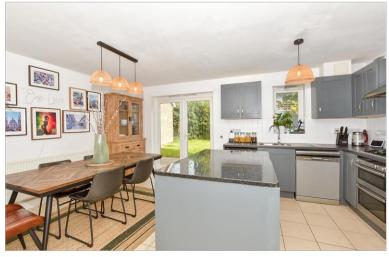

## **GROUND FLOOR**

**Entrance Hall** 

Cloakroom: 7'11 x 4'2 (2.41m x 1.27m) Lounge: 11'8 x 11'6 (3.56m x 3.51m) Kitchen/Diner: (L-shaped) 14'0 x 13'7 (4.27m x 4.14m) plus 8'8 x 3'3 (2.64m x

0.99m)