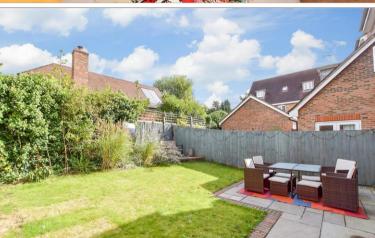

1 x 4'2 (2.41m x 1.27m) Lounge: 11'8 x 11'6 (3.56m x 3.51m) Kitchen/Diner: (L-shaped) 14'0 x 13'7 (4.27m x 4.14m) plus 8'8 x 3'3 (2.64m x

0.99m)

## FIRST FLOOR

Landing

Bedroom 1: (L-shaped) 14'9 x 9'1 (4.50m x 2.77m) plus 9'7 x 3'3 (2.92m x 0.99m)

En-suite Shower Room: (L-shaped) 6'11 x 6'2 (2.11m x 1.88m) plus 3'2 x 2'7 (0.97m x 0.79m)

Bedroom 2: 16'11 x 11'11 (5.16m x 3.63m)

## SECOND FLOOR

Landing

Bedroom 3: (L-shaped) 16'11 x 9'1 (5.16m x 2.77m) plus 9'7 x 1'6 (2.92m x 0.46m)

Bedroom 4: 11'11 x 9'7 (3.63m x 2.92m)

Bedroom 5: 8'5 x 7'1 (2.57m x 2.16m) narrowing to 3'9 x 3'6 (1.14m x 1.07m)

Bathroom: (L-shaped) 7'11 x 6'8 (2.41m x 2.03m) plus 5'0 x 2'10 (1.53m x 0.86m)

## **OUTBUILDING**

Garage: 17'9 x 9'3 (5.41m x 2.82m)

## OUTSIDE

Front Garden Rear Garden Driveway















## **Main features**

- Suitable for larger households with 5 bedrooms split across 2 floors
- Tastefully decorated throughout with stylish finishes
- Driveway for 2 cars with garage complete with electric rolling door
- Short walk to Bearsted Train Station and village green
- Close proximity to desirable schools



## **Nearest Schools**

Primary Schools: Roseacre Junior School 0.8 miles, Madginford Park Junior School 1.4 miles, Maidstone, St John's C of E Primary 2.0 miles

Secondary Schools: Valley Park Community School 2.2



## **Transport Information**

Train Stations: Bearsted 0.5 miles, Hollingbourne 2.7 miles, Maidstone East 3.0 miles



#### **Address**

Edelin Road, Bearsted, Maidstone, Kent, ME14



#### **Directions**

For directions to this property please contact u