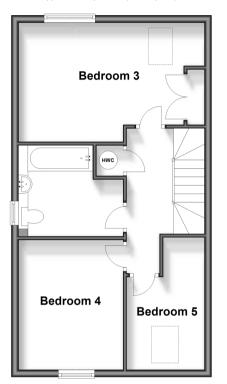

## SECOND FLOOR

Landing

Bedroom 3: (L-shaped) 16'11 x 9'1 (5.16m x 2.77m) plus 9'7 x 1'6 (2.92m x 0.46m)

Bedroom 4: 11'11 x 9'7 (3.63m x 2.92m)

Bedroom 5: 8'5 x 7'1 (2.57m x 2.16m) narrowing to 3'9 x 3'6 (1.14m x 1.07m)

Bathroom: (L-shaped) 7'11 x 6'8 (2.41m x 2.03m) plus 5'0 x 2'10 (1.53m x 0.86m)