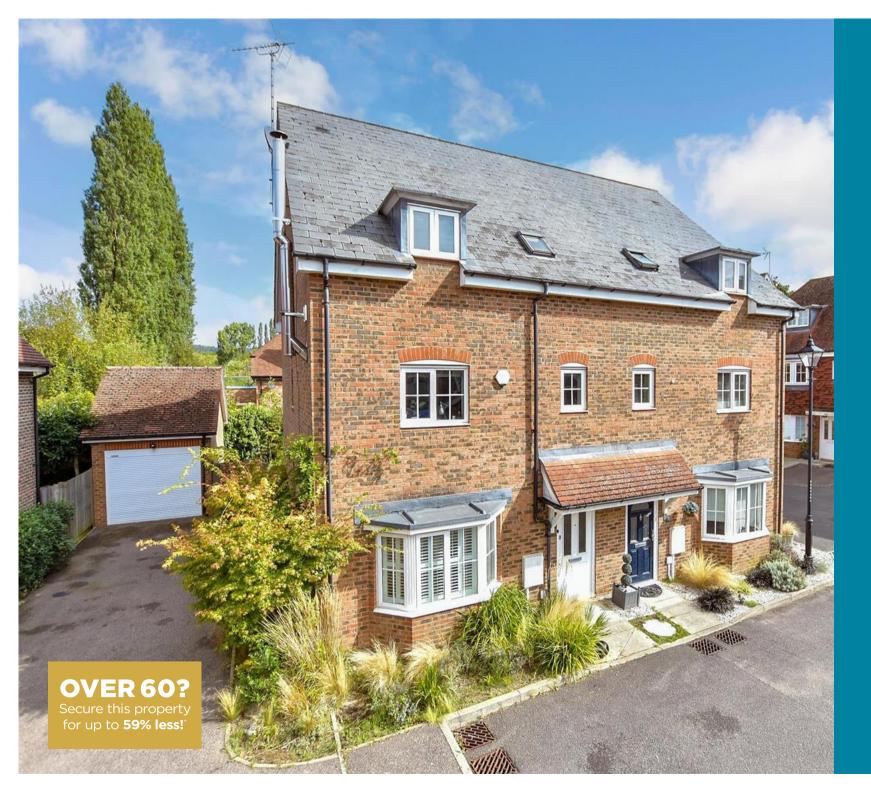

**Price £500,000** 

**Freehold** 

5x 🕮 2x 🚅 1x 🕮

Edelin Road, Bearsted, Maidstone, Kent, ME14

**Ground Floor** 

Approx. 48.9 sq. metres (526.2 sq. feet)

**First Floor** Approx. 48.6 sq. metres (523.1 sq. feet)

## **Main features**

- Suitable for larger households with 5 bedrooms split across 2 floors
- Tastefully decorated throughout with stylish finishes
- Driveway for 2 cars with garage complete with electric rolling door
- Short walk to Bearsted Train Station and village green
- Close proximity to desirable schools