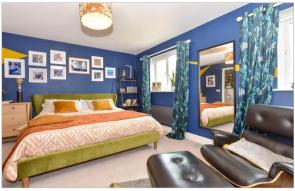

## FIRST FLOOR

Landing

Bedroom 1: (L-shaped) 14'9 x 9'1 (4.50m x 2.77m) plus 9'7 x 3'3 (2.92m x 0.99m)

En-suite Shower Room: (L-shaped) 6'11 x 6'2 (2.11m x 1.88m) plus 3'2 x 2'7 (0.97m x 0.79m)

Bedroom 2: 16'11 x 11'11 (5.16m x 3.63m)