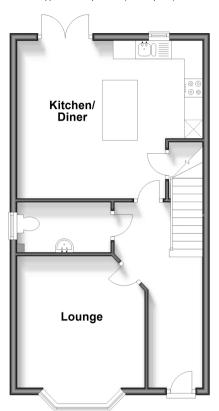

## **GROUND FLOOR**

**Entrance Hall** 

Cloakroom: 7'11 x 4'2 (2.41m x 1.27m) Lounge: 11'8 x 11'6 (3.56m x 3.51m) Kitchen/Diner: (L-shaped) 14'0 x 13'7 (4.27m x 4.14m) plus 8'8 x 3'3 (2.64m x

0.99m)