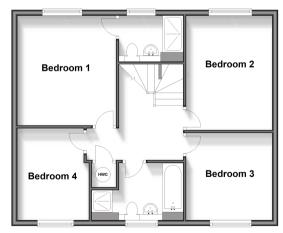

### FIRST FLOOR

#### Landing

 $\begin{array}{l} \mbox{Bedroom 1: } 12'0 \ x \ 11'3 \ (3.66m \ x \ 3.43m) \\ \mbox{En-suite Shower Room: } 7'1 \ x \ 4'1 \ (2.16m \ x \ 1.25m) \\ \mbox{Bedroom 2: } 12'9 \ x \ 9'9 \ (3.89m \ x \ 2.97m) \\ \mbox{Bedroom 3: } 9'10 \ x \ 9'9 \ (3.00m \ x \ 2.97m) \\ \mbox{Bedroom 4: } 10'5 \ x \ 8'1 \ (3.18m \ x \ 2.47m) \\ \mbox{Bedroom 4: } 10'5 \ x \ 8'1 \ (3.18m \ x \ 2.47m) \\ \mbox{Bathroom: } (L-shaped) \ 7'4 \ x \ 5'7 \ (2.24m \ x \ 1.70m) \\ \mbox{plus 2'11 } \ x \ 2'6 \ (0.89m \ x \ 0.76m) \\ \end{array}$ 