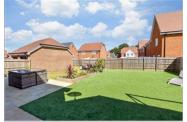

# **Main features**

- Incredible size rear garden
- Downstairs office ideal for home working or versatile 5th bedroom for larger families
- Popular location within Otham but close to Maidstone amenities
- Double width driveway
- Impressive decor throughout with stylish features

### OUTSIDE

Front and Rear Gardens Garage: 19'8 x 9'11 (6.00m x 3.02m) Driveway

Ground Floor Approx. 85.1 sq. metres (916.4 sq. feet)

First Floor Approx. 61.1 sq. metres (658.0 sq. feet)