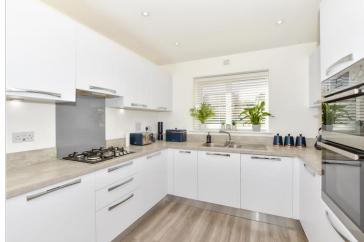

#### GROUND FLOOR

Entrance Hall Cloakroom: 6'0 x 3'4 (1.83m x 1.02m) Office: 9'9 x 7'4 (2.97m x 2.24m) Lounge: 17'11 x 11'0 (5.46m x 3.36m) Kitchen/Diner: 22'11 x 9'7 (6.99m x 2.92m) Utility Room: 7'0 x 5'1 (2.14m x 1.55m)