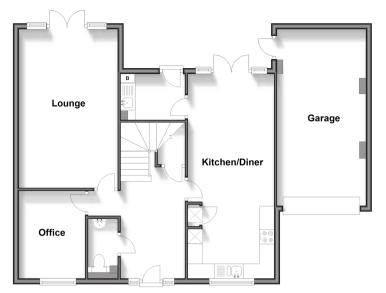

# Accommodation

#### GROUND FLOOR

Entrance Hall Cloakroom: 6'0 x 3'4 (1.83m x 1.02m) Office: 9'9 x 7'4 (2.97m x 2.24m) Lounge: 17'11 x 11'0 (5.46m x 3.36m) Kitchen/Diner: 22'11 x 9'7 (6.99m x 2.92m) Utility Room: 7'0 x 5'1 (2.14m x 1.55m)