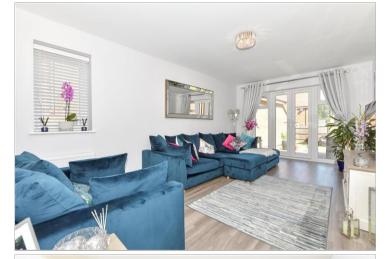

#### GROUND FLOOR

Entrance Hall Cloakroom: 6'0 x 3'4 (1.83m x 1.02m) Office: 9'9 x 7'4 (2.97m x 2.24m) Lounge: 17'11 x 11'0 (5.46m x 3.36m) Kitchen/Diner: 22'11 x 9'7 (6.99m x 2.92m) Utility Room: 7'0 x 5'1 (2.14m x 1.55m)