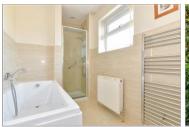

### **GROUND FLOOR**

Porch

**Entrance Hall** 

Lounge: 15'6 x 13'4 (4.73m x 4.07m) Kitchen/Diner: (L-shaped) 19'3 x 10'10 (5.87m x 3.30m) plus 8'0 x 3'9 (2.44m x

1.14m)

Conservatory: 11'9 x 9'2 (3.58m x 2.80m)
Bedroom 1: 13'6 x 12'0 (4.12m x 3.66m)
Bedroom 2: 12'3 x 10'10 (3.74m x 3.30m)
Bedroom 3: 9'4 x 8'3 (2.85m x 2.52m)
Bathroom: (L-shaped) 9'10 x 5'9 (3.00m x 1.75m) plus 2'11 x 2'9 (0.89m x 0.84m)