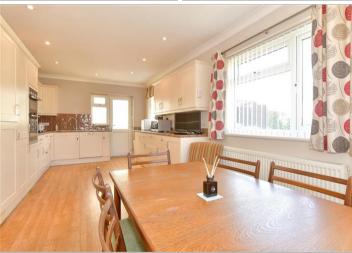

### **GROUND FLOOR**

Porch

**Entrance Hall** 

Lounge: 15'6 x 13'4 (4.73m x 4.07m) Kitchen/Diner: (L-shaped) 19'3 x 10'10 (5.87m x 3.30m) plus 8'0 x 3'9 (2.44m x

1.14m)

Conservatory: 11'9 x 9'2 (3.58m x 2.80m)
Bedroom 1: 13'6 x 12'0 (4.12m x 3.66m)
Bedroom 2: 12'3 x 10'10 (3.74m x 3.30m)
Bedroom 3: 9'4 x 8'3 (2.85m x 2.52m)
Bathroom: (L-shaped) 9'10 x 5'9 (3.00m x 1.75m) plus 2'11 x 2'9 (0.89m x 0.84m)