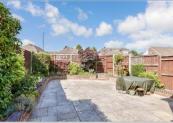

### OUTSIDE

Front Garden Rear Garden

Driveway

Garage: 16'4 x 12'8 (4.98m x 3.86m)