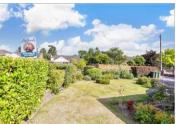

### OUTSIDE

Front Garden Rear Garden

Driveway

Garage: 16'4 x 12'8 (4.98m x 3.86m)