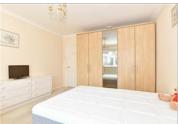

### **GROUND FLOOR**

Porch

**Entrance Hall** 

Lounge: 15'6 x 13'4 (4.73m x 4.07m) Kitchen/Diner: (L-shaped) 19'3 x 10'10 (5.87m x 3.30m) plus 8'0 x 3'9 (2.44m x

1.14m)

Conservatory: 11'9 x 9'2 (3.58m x 2.80m)
Bedroom 1: 13'6 x 12'0 (4.12m x 3.66m)
Bedroom 2: 12'3 x 10'10 (3.74m x 3.30m)
Bedroom 3: 9'4 x 8'3 (2.85m x 2.52m)
Bathroom: (L-shaped) 9'10 x 5'9 (3.00m x 1.75m) plus 2'11 x 2'9 (0.89m x 0.84m)