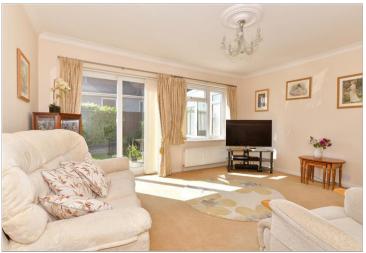

### **GROUND FLOOR**

Porch

**Entrance Hall** 

Lounge: 15'6 x 13'4 (4.73m x 4.07m) Kitchen/Diner: (L-shaped) 19'3 x 10'10 (5.87m x 3.30m) plus 8'0 x 3'9 (2.44m x

1.14m)

Conservatory: 11'9 x 9'2 (3.58m x 2.80m)
Bedroom 1: 13'6 x 12'0 (4.12m x 3.66m)
Bedroom 2: 12'3 x 10'10 (3.74m x 3.30m)
Bedroom 3: 9'4 x 8'3 (2.85m x 2.52m)
Bathroom: (L-shaped) 9'10 x 5'9 (3.00m x 1.75m) plus 2'11 x 2'9 (0.89m x 0.84m)