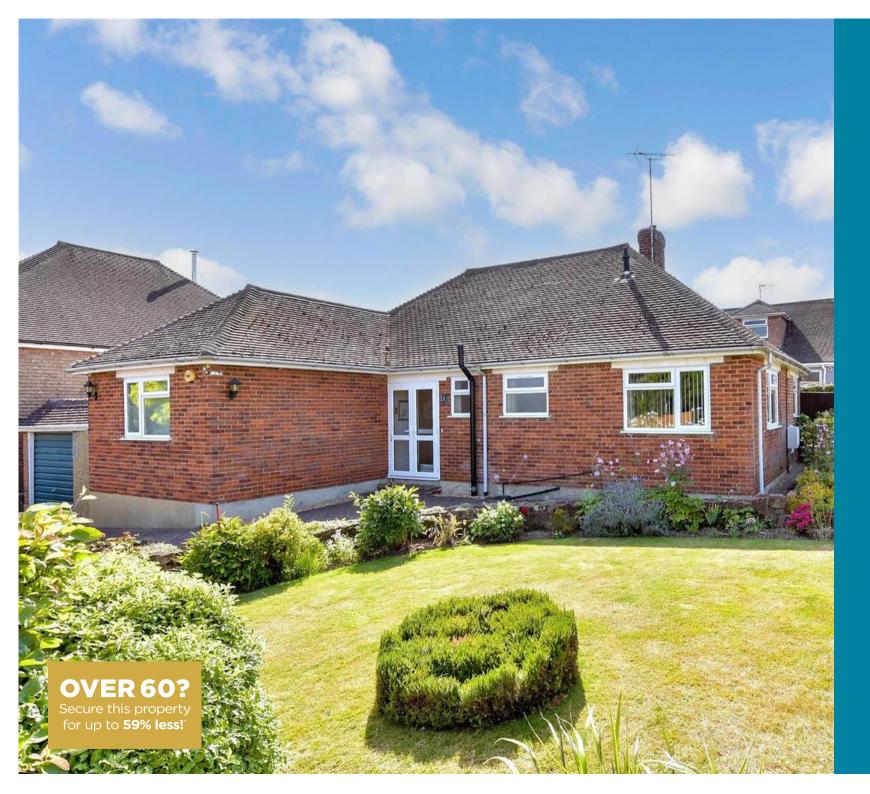

Price £600,000

**Freehold** 

3x ∰ 1x 🚅 1x 🕮

Nursery Avenue,
Bearsted, Maidstone,
Kent, ME14

# **Main features**

- Fabulous corner plot with desirable garden, ideal for keen horticulturists
- Excellent size driveway with spacious garage too
- Well presented throughout and in good internal condition
- Convenient walk to Bearsted Green and amenities
- Ideal for those looking to downsize

### OUTSIDE

Front Garden Rear Garden

Driveway

Garage: 16'4 x 12'8 (4.98m x 3.86m)