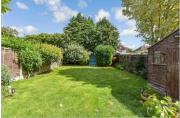

#### OUTSIDE

Driveway Garage: 34'2 x 8'7 (10.42m x 2.62m) Front Garden Large Rear Garden