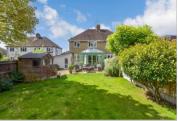

#### OUTSIDE

Driveway Garage: 34'2 x 8'7 (10.42m x 2.62m) Front Garden Large Rear Garden