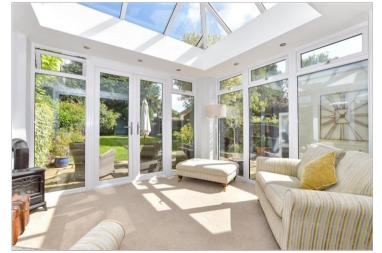

## **Main features**

- Luxurious Orangery providing glorious views of your garden
- Double length, tandem garage ideal for secure car parking or storage
- Tasteful decor with attractive period features
- Comfortable distance to Madginford or Bearsted amenities
- Impressive size rear garden

### SPLIT-LEVEL GROUND FLOOR

Hallway

 $\begin{array}{l} \mbox{Dining Room}: 12'7 \times 11'6 & (3.84m \times 3.51m) \\ \mbox{Kitchen}: 8'2 \times 7'10 & (2.49m \times 2.39m) \\ \mbox{Breakfast Room}: 11'0 \times 7'9 & (3.36m \times 2.36m) \\ \mbox{Utility Room}: 6'6 \times 6'3 & (1.98m \times 1.91m) \\ \mbox{Cloakroom}: 6'4 \times 2'4 & (1.93m \times 0.71m) \\ \mbox{Orangery}: 12'2 \times 11'1 & (3.71m \times 3.38m) \\ \mbox{Lounge}: 12'11 \times 11'8 & (3.94m \times 3.56m) \\ \end{array}$ 