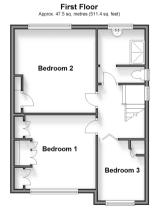

#### FIRST FLOOR

Landing Bedroom 1 : 11'5 x 10'7 (3.48m x 3.23m) Bedroom 2: 12'11 x 10'8 (3.94m x 3.25m) narrowing to 7'3 x 0'11 (2.21m x 0.28m) Bedroom 3 : 9'2 x 6'11 (2.80m x 2.11m) Shower Room: 8'4 x 7'10 (2.54m x 2.39m)