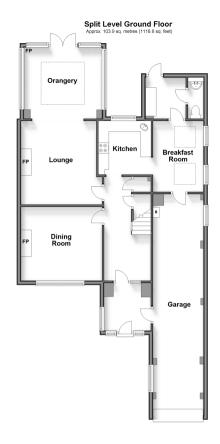

# Accommodation

### SPLIT-LEVEL GROUND FLOOR

Hallway

 $\begin{array}{l} \mbox{Dining Room}: 12'7 \times 11'6 & (3.84m \times 3.51m) \\ \mbox{Kitchen}: 8'2 \times 7'10 & (2.49m \times 2.39m) \\ \mbox{Breakfast Room}: 11'0 \times 7'9 & (3.36m \times 2.36m) \\ \mbox{Utility Room}: 6'6 \times 6'3 & (1.98m \times 1.91m) \\ \mbox{Cloakroom}: 6'4 \times 2'4 & (1.93m \times 0.71m) \\ \mbox{Orangery}: 12'2 \times 11'1 & (3.71m \times 3.38m) \\ \mbox{Lounge}: 12'11 \times 11'8 & (3.94m \times 3.56m) \\ \end{array}$ 