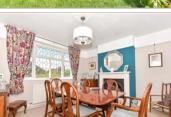

### SPLIT-LEVEL GROUND FLOOR

Hallway

 $\begin{array}{l} \mbox{Dining Room}: 12'7 \times 11'6 & (3.84m \times 3.51m) \\ \mbox{Kitchen}: 8'2 \times 7'10 & (2.49m \times 2.39m) \\ \mbox{Breakfast Room}: 11'0 \times 7'9 & (3.36m \times 2.36m) \\ \mbox{Utility Room}: 6'6 \times 6'3 & (1.98m \times 1.91m) \\ \mbox{Cloakroom}: 6'4 \times 2'4 & (1.93m \times 0.71m) \\ \mbox{Orangery}: 12'2 \times 11'1 & (3.71m \times 3.38m) \\ \mbox{Lounge}: 12'11 \times 11'8 & (3.94m \times 3.56m) \\ \end{array}$ 