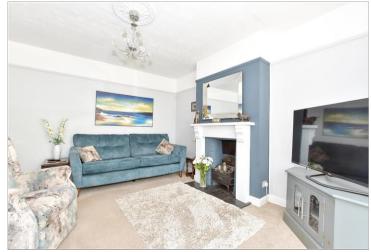

### SPLIT-LEVEL GROUND FLOOR

Hallway

 $\begin{array}{l} \mbox{Dining Room}: 12'7 \times 11'6 & (3.84m \times 3.51m) \\ \mbox{Kitchen}: 8'2 \times 7'10 & (2.49m \times 2.39m) \\ \mbox{Breakfast Room}: 11'0 \times 7'9 & (3.36m \times 2.36m) \\ \mbox{Utility Room}: 6'6 \times 6'3 & (1.98m \times 1.91m) \\ \mbox{Cloakroom}: 6'4 \times 2'4 & (1.93m \times 0.71m) \\ \mbox{Orangery}: 12'2 \times 11'1 & (3.71m \times 3.38m) \\ \mbox{Lounge}: 12'11 \times 11'8 & (3.94m \times 3.56m) \\ \end{array}$ 