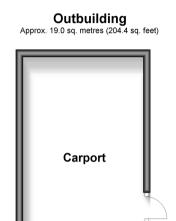

Guide Price £500,000 Freehold

4x 🕮 2x 🕂 1x 👜 Mayfield, Harrietsham, Maidstone, Kent, ME17

Wards

Helping you move forwards

**Ground Floor** Approx. 62.6 sq. metres (673.9 sq. feet) 11 Kitchen/Diner Utility Room Lounge





## Accommodation

#### **GROUND FLOOR**

Hallway

Cloakroom: 5'5 x 4'4 (1.65m x 1.32m) Lounge: (L-shaped) 17'11 x 11'2 (5.46m x 3.41m) plus 6'6 x 2'7 into bay (1.98m x 0.79m) Kitchen/Diner: (L-shaped) 15'3 x 11'8 (4.65m x 3.56m) plus 8'9 x 7'7 (2.67m x 2.31m) Utility Room: 7'3 x 6'2 (2.21m x 1.88m)

#### FIRST FLOOR

Landing Bedroom 1: (L-shaped) 12'0 x 10'0 ( $3.66m \times 3.05m$ ) plus 4'5 x 1'8 ( $1.35m \times 0.51m$ ) En-suite Shower Room: 7'4 x 4'1 ( $2.24m \times 1.25m$ ) Bedroom 2: 11'7 x 10'6 ( $3.53m \times 3.20m$ ) Bedroom 3: (L-shaped) 10'6 x 9'5 ( $3.20m \times 2.87m$ ) plus 3'7 x 1'1 ( $1.09m \times 0.33m$ ) Bedroom 4: 11'11 x 7'0 ( $3.63m \times 2.14m$ ) Bathroom: 7'4 x 5'6 ( $2.24m \times 1.68m$ )

#### OUTSIDE

Driveway Front Garden Rear Garden

#### OUTBUILDING

Carport