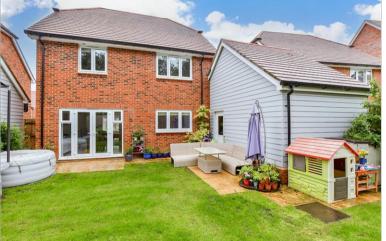

#### OUTSIDE

Driveway Front Garden Rear Garden

#### OUTBUILDING

Carport with electric door: 18'10 x 10'8 (5.74m x 3.25m)

# **Main features**

- Low maintenance garden with plenty of entertaining space
- Newly built in 2020 with NHBC until approx. 2030
- Spacious driveway with carport and electric security shutter
- Open plan kitchen/diner with handy utility room too
- Ensuite shower room to main bedroom with great size guest rooms