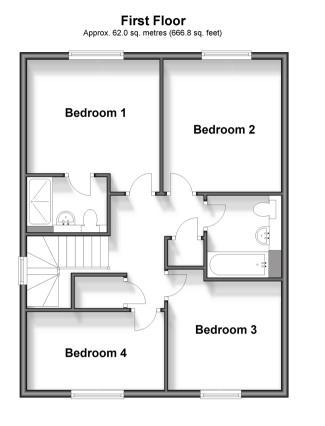

#### FIRST FLOOR

Landing Bedroom 1: (L-shaped) 12'0 x 10'0 ( $3.66m \times 3.05m$ ) plus 4'5 x 1'8 ( $1.35m \times 0.51m$ ) En-suite Shower Room: 7'4 x 4'1 ( $2.24m \times 1.25m$ ) Bedroom 2: 11'7 x 10'6 ( $3.53m \times 3.20m$ ) Bedroom 3: (L-shaped) 10'6 x 9'5 ( $3.20m \times 2.87m$ ) plus 3'7 x 1'1 ( $1.09m \times 0.33m$ ) Bedroom 4: 11'11 x 7'0 ( $3.63m \times 2.14m$ ) Bathroom: 7'4 x 5'6 ( $2.24m \times 1.68m$ )