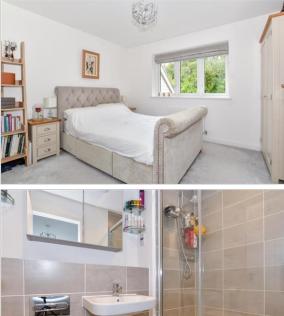

#### FIRST FLOOR

Landing Bedroom 1: (L-shaped) 12'0 x 10'0 ( $3.66m \times 3.05m$ ) plus 4'5 x 1'8 ( $1.35m \times 0.51m$ ) En-suite Shower Room: 7'4 x 4'1 ( $2.24m \times 1.25m$ ) Bedroom 2: 11'7 x 10'6 ( $3.53m \times 3.20m$ ) Bedroom 3: (L-shaped) 10'6 x 9'5 ( $3.20m \times 2.87m$ ) plus 3'7 x 1'1 ( $1.09m \times 0.33m$ ) Bedroom 4: 11'11 x 7'0 ( $3.63m \times 2.14m$ ) Bathroom: 7'4 x 5'6 ( $2.24m \times 1.68m$ )