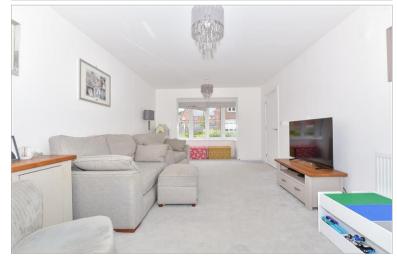

#### **GROUND FLOOR**

Hallway

Cloakroom: 5'5 x 4'4 (1.65m x 1.32m) Lounge: (L-shaped) 17'11 x 11'2 (5.46m x 3.41m) plus 6'6 x 2'7 into bay (1.98m x 0.79m) Kitchen/Diner: (L-shaped) 15'3 x 11'8 (4.65m x 3.56m) plus 8'9 x 7'7 (2.67m x 2.31m) Utility Room: 7'3 x 6'2 (2.21m x 1.88m)