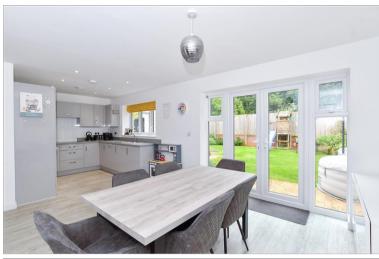

#### **GROUND FLOOR**

Hallway

Cloakroom: 5'5 x 4'4 (1.65m x 1.32m) Lounge: (L-shaped) 17'11 x 11'2 (5.46m x 3.41m) plus 6'6 x 2'7 into bay (1.98m x 0.79m) Kitchen/Diner: (L-shaped) 15'3 x 11'8 (4.65m x 3.56m) plus 8'9 x 7'7 (2.67m x 2.31m) Utility Room: 7'3 x 6'2 (2.21m x 1.88m)