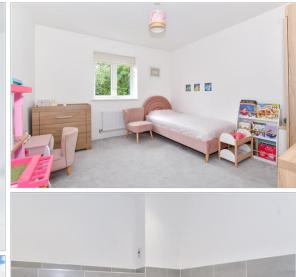

#### FIRST FLOOR

Landing Bedroom 1: (L-shaped) 12'0 x 10'0 ( $3.66m \times 3.05m$ ) plus 4'5 x 1'8 ( $1.35m \times 0.51m$ ) En-suite Shower Room: 7'4 x 4'1 ( $2.24m \times 1.25m$ ) Bedroom 2: 11'7 x 10'6 ( $3.53m \times 3.20m$ ) Bedroom 3: (L-shaped) 10'6 x 9'5 ( $3.20m \times 2.87m$ ) plus 3'7 x 1'1 ( $1.09m \times 0.33m$ ) Bedroom 4: 11'11 x 7'0 ( $3.63m \times 2.14m$ ) Bathroom: 7'4 x 5'6 ( $2.24m \times 1.68m$ )