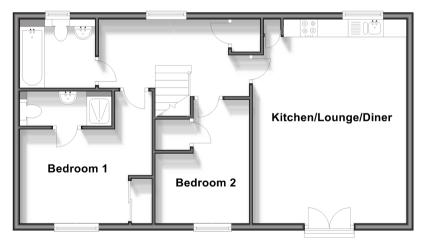

# Accommodation

### **FIRST FLOOR**

Entrance Hall: 14'1 x 7'6 (4.30m x 2.29m) Kitchen/Lounge/Diner: 19'0 x 14'5 (5.80m x 4.40m) Bedroom 1: 12'6 x 8'10 (3.81m x 2.69m) En-suite Shower Room: 8'8 x 3'2 (2.64m x 0.97m) Bedroom 2: 11'8 x 8'9 (3.56m x 2.67m) Bathroom: 7'0 x 6'4 (2.14m x 1.93m)