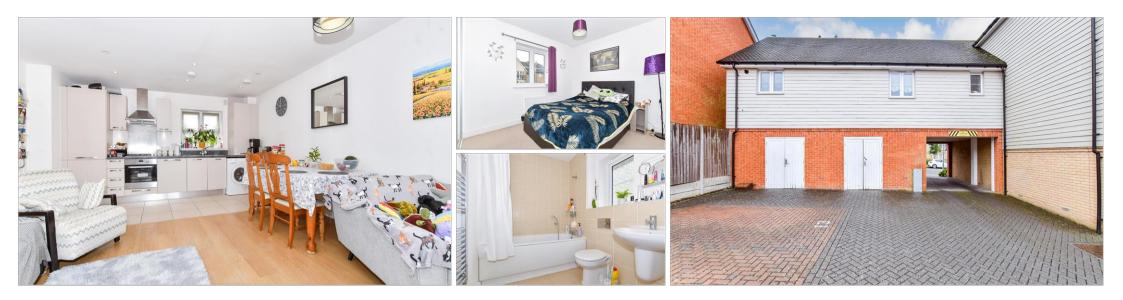

## **Main features**

- **2** spacious double bedrooms
- En-suite and allocated parking
- Modern open plan first floor living with Juliet Balcony
- Close to park and communal garden area
- Excellent access to amenities, with shops, supermarket and bus routes positioned nearby

### **FIRST FLOOR**

Entrance Hall: 14'1 x 7'6 (4.30m x 2.29m) Kitchen/Lounge/Diner: 19'0 x 14'5 (5.80m x 4.40m) Bedroom 1: 12'6 x 8'10 (3.81m x 2.69m) En-suite Shower Room: 8'8 x 3'2 (2.64m x 0.97m) Bedroom 2: 11'8 x 8'9 (3.56m x 2.67m) Bathroom: 7'0 x 6'4 (2.14m x 1.93m)

#### OUTSIDE

1 Allocated Parking Space