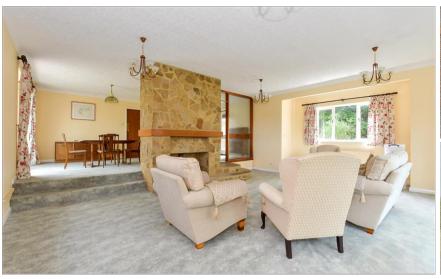

#### SPLIT LEVEL GROUND FLOOR

**Entrance Hall** 

Lounge: 30'10 x 18'0 (9.40m x 5.49m) Dining Area: 13'0 x 11'7 (3.97m x 3.53m)

Conservatory

Kitchen/Breakfast Room: 14'4 x 12'10 (4.37m x 3.91m)

 $\begin{array}{l} \textbf{Utility Room: 9'8 x 7'6 (2.95m x 2.29m)} \\ \textbf{Bedroom 1: 15'0 x 12'11 (4.58m x 3.94m)} \end{array}$ 