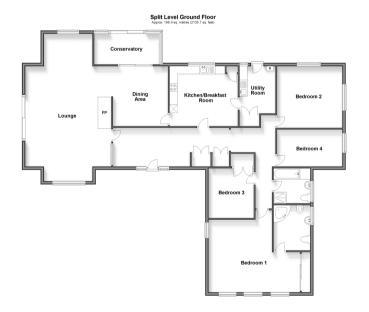

## **Accommodation**

#### SPLIT LEVEL GROUND FLOOR

**Entrance Hall** 

Lounge: 30'10 x 18'0 (9.40m x 5.49m) Dining Area: 13'0 x 11'7 (3.97m x 3.53m)

Conservatory

Kitchen/Breakfast Room: 14'4 x 12'10 (4.37m x 3.91m)

 $\begin{array}{l} \textbf{Utility Room: 9'8 x 7'6 (2.95m x 2.29m)} \\ \textbf{Bedroom 1: 15'0 x 12'11 (4.58m x 3.94m)} \end{array}$ 

En-suite Bathroom:  $9'6 \times 7'9 (2.90m \times 2.36m)$ 

Bedroom 2: 13'2 x 12'8 (4.02m x 3.86m) Bedroom 3: 13'6 x 7'11 (4.12m x 2.41m)

Bedroom 4: 10'1 x 9'7 (3.08m x 2.92m) Bathroom: 7'6 x 7'4 (2.29m x 2.24m)