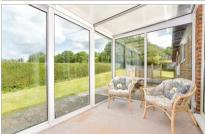

#### SPLIT LEVEL GROUND FLOOR

**Entrance Hall** 

Lounge: 30'10 x 18'0 (9.40m x 5.49m) Dining Area: 13'0 x 11'7 (3.97m x 3.53m)

Conservatory

Kitchen/Breakfast Room: 14'4 x 12'10 (4.37m x 3.91m)

 $\begin{array}{l} \textbf{Utility Room: 9'8 x 7'6 (2.95m x 2.29m)} \\ \textbf{Bedroom 1: 15'0 x 12'11 (4.58m x 3.94m)} \end{array}$ 