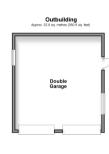

parking area
- Detached double garage
- Conveniently positioned for all the village offers with nearby church and pub

## **Accommodation**

#### SPLIT LEVEL GROUND FLOOR

**Entrance Hall** 

Lounge: 30'10 x 18'0 (9.40m x 5.49m) Dining Area: 13'0 x 11'7 (3.97m x 3.53m)

Conservatory

Kitchen/Breakfast Room: 14'4 x 12'10 (4.37m x 3.91m)

 $\begin{array}{l} \textbf{Utility Room: 9'8 x 7'6 (2.95m x 2.29m)} \\ \textbf{Bedroom 1: 15'0 x 12'11 (4.58m x 3.94m)} \end{array}$ 

En-suite Bathroom:  $9'6 \times 7'9 (2.90m \times 2.36m)$ 

Bedroom 2: 13'2 x 12'8 (4.02m x 3.86m) Bedroom 3: 13'6 x 7'11 (4.12m x 2.41m)

Bedroom 4: 10'1 x 9'7 (3.08m x 2.92m) Bathroom: 7'6 x 7'4 (2.29m x 2.24m)

### **OUTBUILDINGS**

**Detached Double Garage** 

### **OUTSIDE**

Front and Rear Gardens
Off Road Parking









Through a Homewise Home For Life Plan people aged 60+ can secure this property for up to 59% less, by purchasing a Lifetime Lease.

■ Appliances & services are untested, dimensions are approximate and floor plans are not to scale