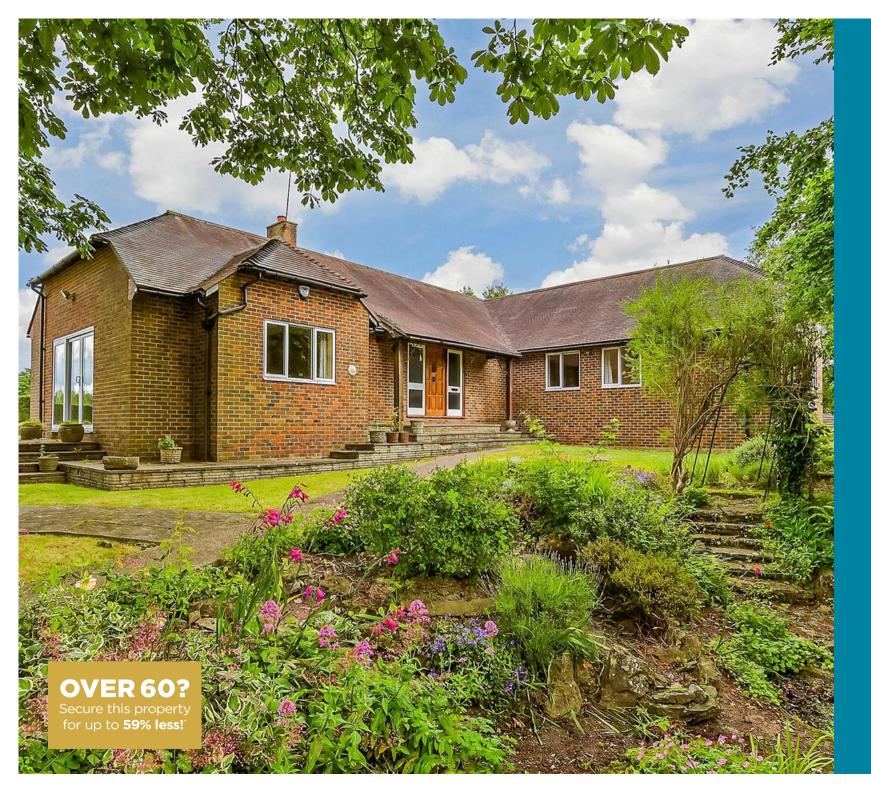

**Price** £795,000

**Freehold** 

4x ∰ 2x ♣ 2x ∰

The Street, Detling, Maidstone, Kent, ME14

# Main features

- Stunning private position, surrounded by gardens and overlooking fields
- Generously proportioned throughout
- Private driveway leading to large parking area
- Detached double garage
- Conveniently positioned for all the village offers with nearby church and pub