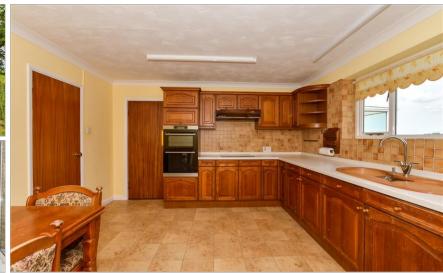

#### SPLIT LEVEL GROUND FLOOR

**Entrance Hall** 

Lounge: 30'10 x 18'0 (9.40m x 5.49m) Dining Area: 13'0 x 11'7 (3.97m x 3.53m)

Conservatory

Kitchen/Breakfast Room: 14'4 x 12'10 (4.37m x 3.91m)

 $\begin{array}{l} \textbf{Utility Room: 9'8 x 7'6 (2.95m x 2.29m)} \\ \textbf{Bedroom 1: 15'0 x 12'11 (4.58m x 3.94m)} \end{array}$ 