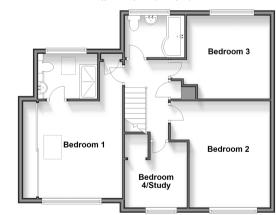

### FIRST FLOOR

Landing

Bedroom 1: 13'2 x 12'9 (4.02m x 3.89m) En-suite Shower Room: 7'10 x 6'2 (2.39m x 1.88m)

Bedroom 2: 13'5 x 13'1 (4.09m x 3.99m) Bedroom 3: 11'0 x 10'11 (3.36m x 3.33m) Bedroom 4/Study: 8'5 x 8'1 (2.57m x 2.47m) Bathroom: 7'11 x 5'6 (2.41m x 1.68m)

# Approx. 100.3 sq. metres (1079.5 sq. feet) Conservatory Dining Lounge Double

**Ground Floor** 

First Floor