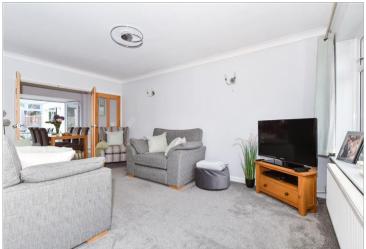

### GROUND FLOOR

Porch

**Entrance Hall** 

Lounge: 16'3 x 10'10 (4.96m x 3.30m) Dining Room: 11'1 x 10'8 (3.38m x 3.25m) Kitchen: 11'4 x 8'3 (3.46m x 2.52m) Utility Room: 8'4 x 6'3 (2.54m x 1.91m) Shower Room: 5'7 x 4'5 (1.70m x 1.35m) Conservatory: 17'5 x 12'7 (5.31m x 3.84m)