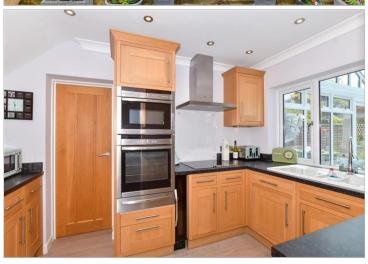

### GROUND FLOOR

Porch

**Entrance Hall** 

Lounge: 16'3 x 10'10 (4.96m x 3.30m) Dining Room: 11'1 x 10'8 (3.38m x 3.25m) Kitchen: 11'4 x 8'3 (3.46m x 2.52m) Utility Room: 8'4 x 6'3 (2.54m x 1.91m) Shower Room: 5'7 x 4'5 (1.70m x 1.35m) Conservatory: 17'5 x 12'7 (5.31m x 3.84m)