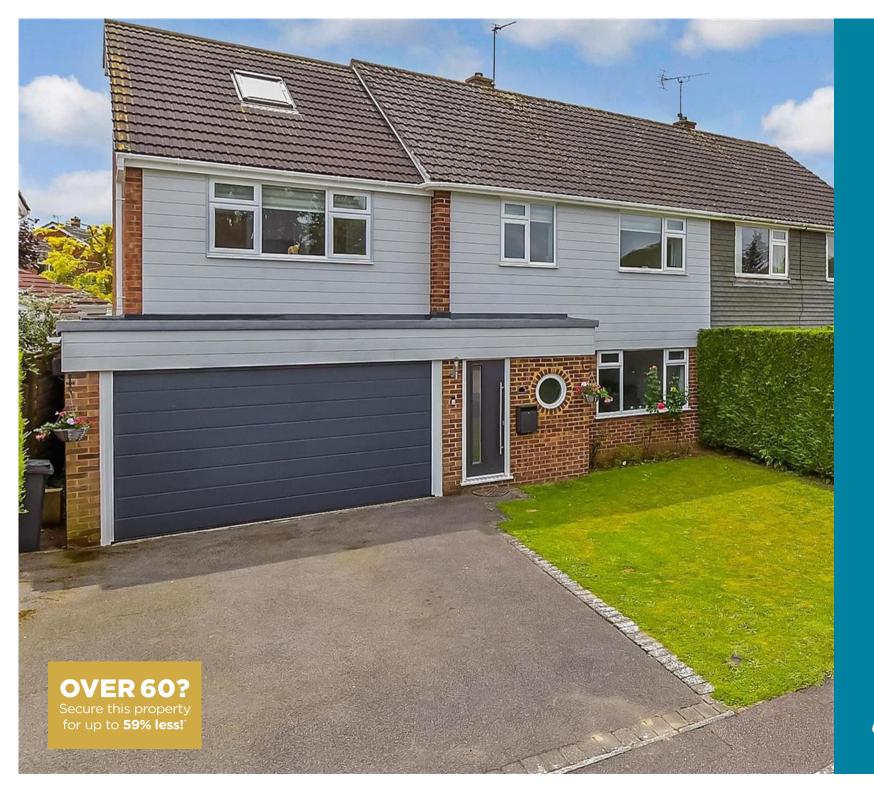

**Guide Price** £600,000

**Freehold** 

4x ∰ 3x 🚅 1x ∰

Hampson Way, Bearsted, Maidstone, Kent, ME14

# Main features

- **■** Well extended now offering generously proportioned accommodation throughout
- Large conservatory overlooking the garden
- Stunning condition throughout
- Beautiful and private rear garden
- Double garage and plenty of off road parking

## OUTSIDE

Front and Rear Gardens

Double Garage: 17'4 x 16'0 (5.29m x 4.88m)

Off Road Parking