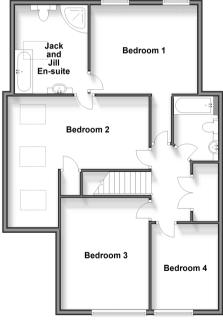

#### **FIRST FLOOR**

Landing Bathroom: 8'8 x 5'4 (2.64m x 1.63m) Bedroom 1: 13'9 x 11'7 (4.19m x 3.53m) Jack & Jill En-suite Bathroom: 11'4 x 9'6 (3.46m x 2.90m) Bedroom 2: 18'9 x 9'2 (5.72m x 2.80m) Bedroom 3: 14'8 x 11'5 (4.47m x 3.48m) Bedroom 4: 10'10 x 8'9 (3.30m x 2.67m)

Appliances & services are untested, dimensions are approximate and floor plans are not to scale