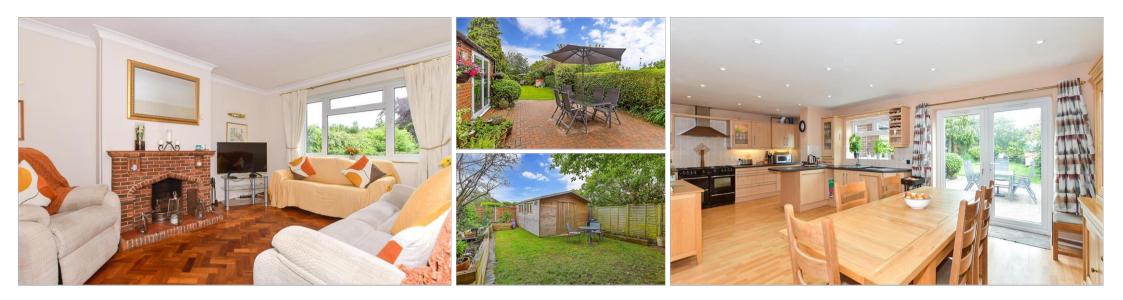

#### **GROUND FLOOR**

Entrance Hall Office: 10'1 x 8'2 (3.08m x 2.49m) Lounge: 17'2 x 12'2 (5.24m x 3.71m) Dining Area: 16'3 x 9'8 (4.96m x 2.95m) Utility Area: 12'7 x 5'11 (3.84m x 1.80m) Kitchen: 24'5 x 11'6 (7.45m x 3.51m) Cloakroom: 6'11 x 3'8 (2.11m x 1.12m)

#### OUTSIDE

Front and Rear Gardens Garden Office: 16'0 x 11'5 (4.88m x 3.48m) Off Road Parking