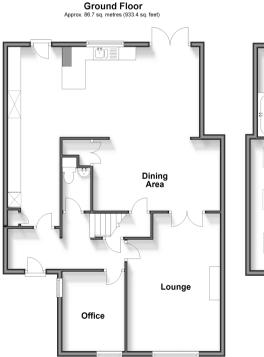

#### **GROUND FLOOR**

Entrance Hall Office: 10'1 x 8'2 (3.08m x 2.49m) Lounge: 17'2 x 12'2 (5.24m x 3.71m) Dining Area: 16'3 x 9'8 (4.96m x 2.95m) Utility Area: 12'7 x 5'11 (3.84m x 1.80m) Kitchen: 24'5 x 11'6 (7.45m x 3.51m) Cloakroom: 6'11 x 3'8 (2.11m x 1.12m)

Appliances & services are untested, dimensions are approximate and floor plans are not to scale