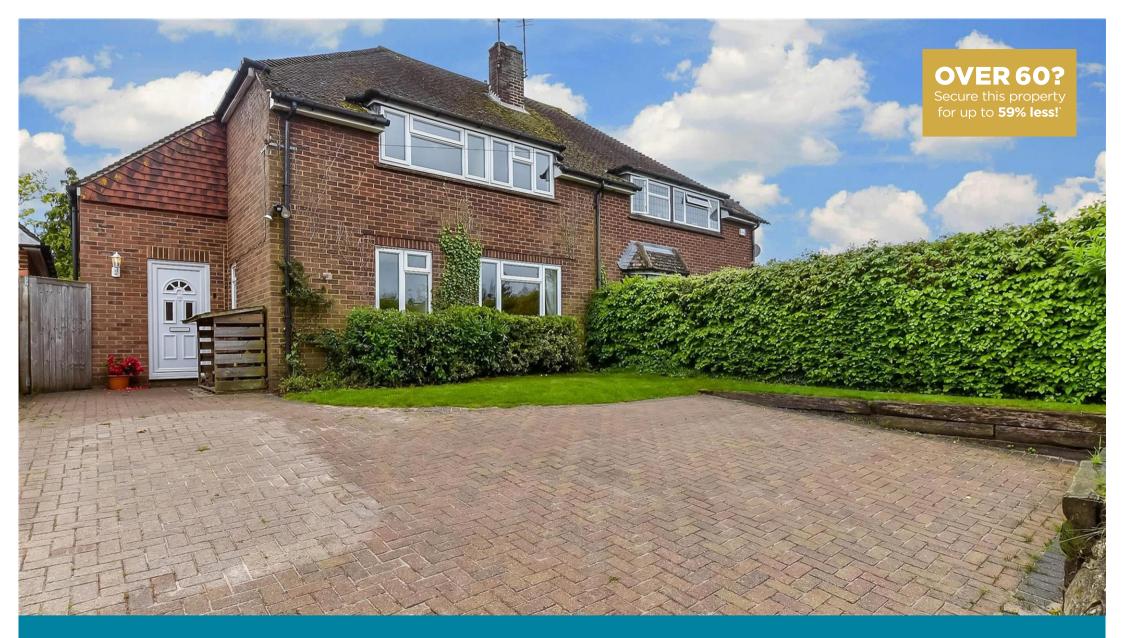

Price £625,000 Freehold

4x 🕮 2x 근 3x 🕮 Roseacre Lane, Bearsted, Maidstone, Kent, ME14

Helping you move forwards

### **Main features**

- Generously proportioned with additional side and rear extension
- Study indoors plus large garden office
- Garage for storage leading to patio
- Fabulous mature and private garden to rear
- Central village location within easy reach of schools, shops, village green and rail links

#### OUTSIDE

Front and Rear Gardens Garden Office: 16'0 x 11'5 (4.88m x 3.48m) Off Road Parking