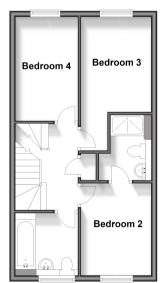

#### FIRST FLOOR

Landing

Bedroom 2: 10'5 x 8'5 (3.18m x 2.57m)

En-suite Shower Room: 7'2 x 6'3 (2.19m x 1.91m)

Bedroom 3: 11'0 x 8'10 (3.36m x 2.69m) Bedroom 4: 11'8 x 6'11 (3.56m x 2.11m)

Bathroom: 6'10 x 6'1 (2.08m x 1.86m)

# First Floor

Approx. 40.8 sq. metres (439.4 sq. feet)