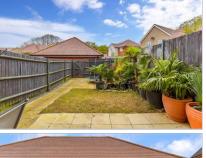

Price £400,000

**Freehold** 

4x ∰ 3x 🚅 1x 🕮

Colyn Drive, Maidstone, Kent, ME15











## Main features

- Superb modern condition
- plus family bathroom
- Detached garage plus ample parking
- Modern development close to schools and shops
- Accommodation over 3 floors providing generous and flexible space throughout

## **Accommodation**

#### **GROUND FLOOR**

Entrance Hall: 14'7 x 7'8 (4.45m x 2.34m) Cloakroom: 6'0 x 3'3 (1.83m x 0.99m) 2 x en-suites to double bedrooms Kitchen/Diner: 18'5 x 7'11 (5.62m x 2.41m) Lounge: 15'5 x 10'11 (4.70m x 3.33m)

#### FIRST FLOOR

Landing

Bedroom 2: 10'5 x 8'5 (3.18m x 2.57m)

En-suite Shower Room: 7'2 x 6'3 (2.19m x 1.91m)

Bedroom 3: 11'0 x 8'10 (3.36m x 2.69m) Bedroom 4: 11'8 x 6'11 (3.56m x 2.11m)

Bathroom: 6'10 x 6'1 (2.08m x 1.86m)

## SECOND FLOOR

Landing

Bedroom 1: 21'6 x 11'9 (6.56m x 3.58m)

En-suite Shower Room: 9'4