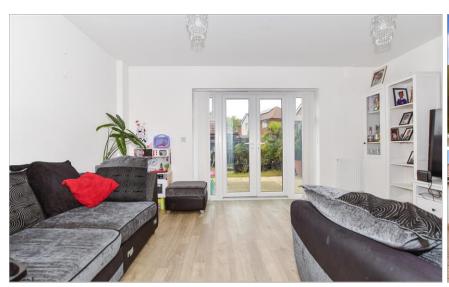

#### **GROUND FLOOR**

Entrance Hall: 14'7 x 7'8 (4.45m x 2.34m) Cloakroom: 6'0 x 3'3 (1.83m x 0.99m) 2 x en-suites to double bedrooms Kitchen/Diner: 18'5 x 7'11 (5.62m x 2.41m) Lounge: 15'5 x 10'11 (4.70m x 3.33m)