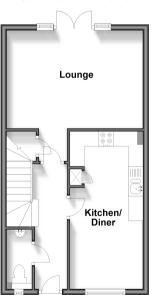

#### **GROUND FLOOR**

Entrance Hall: 14'7 x 7'8 (4.45m x 2.34m) Cloakroom: 6'0 x 3'3 (1.83m x 0.99m) 2 x en-suites to double bedrooms Kitchen/Diner: 18'5 x 7'11 (5.62m x 2.41m) Lounge: 15'5 x 10'11 (4.70m x 3.33m)

## **Ground Floor**

Approx. 41.2 sq. metres (443.9 sq. feet)