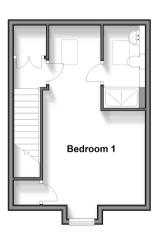

## SECOND FLOOR

Landing

Bedroom 1: 21'6 x 11'9 (6.56m x 3.58m)

En-suite Shower Room: 9'4 x 4'9 (2.85m x 1.45m)

### Second Floor

Approx. 27.7 sq. metres (298.0 sq. feet)