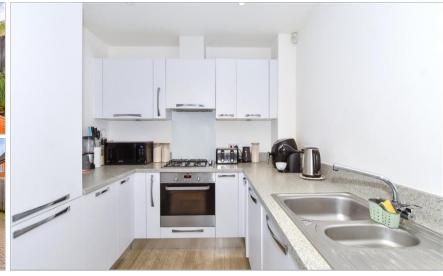

#### **GROUND FLOOR**

Entrance Hall: 14'7 x 7'8 (4.45m x 2.34m) Cloakroom: 6'0 x 3'3 (1.83m x 0.99m) 2 x en-suites to double bedrooms Kitchen/Diner: 18'5 x 7'11 (5.62m x 2.41m) Lounge: 15'5 x 10'11 (4.70m x 3.33m)