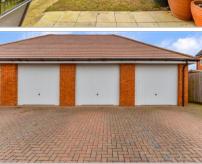

Price £400,000

**Freehold** 

4x ∰ 3x 🚅 1x 🕮

Colyn Drive, Maidstone, Kent, ME15











## Main features

- Superb modern condition
- plus family bathroom
- Detached garage plus ample parking
- Modern development close to schools and shops
- Accommodation over 3 floors providing generous and flexible space throughout

## **Accommodation**

#### **GROUND FLOOR**

Entrance Hall: 14'7 x 7'8 (4.45m x 2.34m) Cloakroom: 6'0 x 3'3 (1.83m x 0.99m) 2 x en-suites to double bedrooms Kitchen/Diner: 18'5 x 7'11 (5.62m x 2.41m) Lounge: 15'5 x 10'11 (4.70m x 3.33m)

#### FIRST FLOOR

Landing

Bedroom 2: 10'5 x 8'5 (3.18m x 2.57m)

En-suite Shower Room: 7'2 x 6'3 (2.19m x 1.91m)

Bedroom 3: 11'0 x 8'10 (3.36m x 2.69m) Bedroom 4: 11'8 x 6'11 (3.56m x 2.11m)

Bathroom: 6'10 x 6'1 (2.08m x 1.86m)

## SECOND FLOOR

Landing

Bedroom 1: 21'6 x 11'9 (6.56m x 3.58m)

En-suite Shower Room: 9'4 x