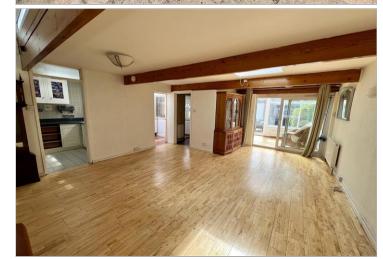

#### **GROUND FLOOR**

Entrance Hall:  $6'6 \times 3'5 (1.98m \times 1.04m)$ Hallway:  $6'0 \times 3'10 (1.83m \times 1.17m)$ Utility Room:  $7'6 \times 6'4 (2.29m \times 1.93m)$ Kitchen:  $11'5 \times 7'0 (3.48m \times 2.14m)$ Lounge/Diner:  $23'5 \times 16'6 (7.14m \times 5.03m)$ Conservatory:  $11'11 \times 9'3 (3.63m \times 2.82m)$ Office / Lobby:  $13'4 \times 6'1 (4.07m \times 1.86m)$ Bedroom 1:  $11'10 \times 10'6$  up to fitted wardrobes (3.61m  $\times 3.20m$ ) Bedroom 2:  $12'0 \times 11'7 (3.66m \times 3.53m)$ 