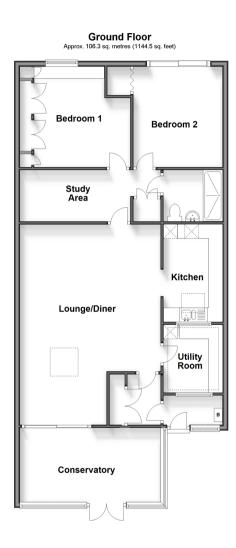

## Accommodation

#### **GROUND FLOOR**

Entrance Hall:  $6'6 \times 3'5 (1.98m \times 1.04m)$ Hallway:  $6'0 \times 3'10 (1.83m \times 1.17m)$ Utility Room:  $7'6 \times 6'4 (2.29m \times 1.93m)$ Kitchen:  $11'5 \times 7'0 (3.48m \times 2.14m)$ Lounge/Diner:  $23'5 \times 16'6 (7.14m \times 5.03m)$ Conservatory:  $11'11 \times 9'3 (3.63m \times 2.82m)$ Office / Lobby:  $13'4 \times 6'1 (4.07m \times 1.86m)$ Bedroom 1:  $11'10 \times 10'6$  up to fitted wardrobes (3.61m  $\times 3.20m$ ) Bedroom 2:  $12'0 \times 11'7 (3.66m \times 3.53m)$ 

Shower Room: 7'2 x 5'9 (2.19m x 1.75m)