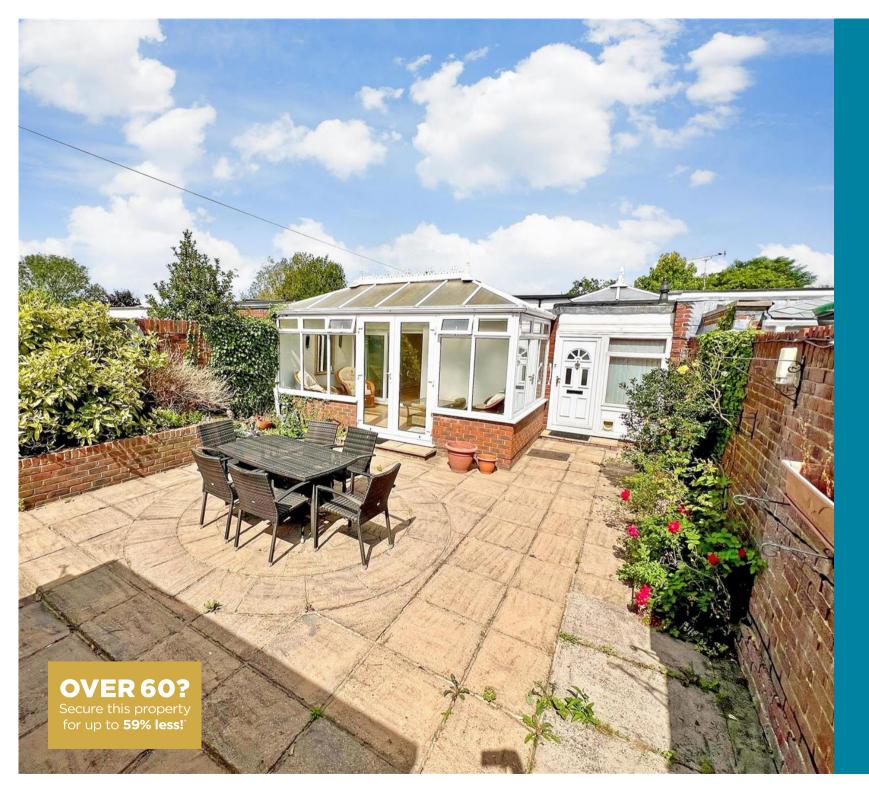

## **Main features**

- Spacious single storey dwelling in central Bearsted with conservatory
- Garage and driveway to front
- Enclosed courtyard garden to front and charming private garden to rear
- Easy reach of local amenities, doctors and popular schools
- Close to village green and rail links
- Offered chain-free

#### **GROUND FLOOR**

Entrance Hall:  $6'6 \times 3'5 (1.98m \times 1.04m)$ Hallway:  $6'0 \times 3'10 (1.83m \times 1.17m)$ Utility Room:  $7'6 \times 6'4 (2.29m \times 1.93m)$ Kitchen:  $11'5 \times 7'0 (3.48m \times 2.14m)$ Lounge/Diner:  $23'5 \times 16'6 (7.14m \times 5.03m)$ Conservatory:  $11'11 \times 9'3 (3.63m \times 2.82m)$ Office / Lobby:  $13'4 \times 6'1 (4.07m \times 1.86m)$ Bedroom 1:  $11'10 \times 10'6$  up to fitted wardrobes (3.61m  $\times 3.20m$ ) Bedroom 2:  $12'0 \times 11'7 (3.66m \times 3.53m)$ 

#### OUTSIDE

Front Courtyard Garden Rear Garden Off Road Parking

Outbuilding Approx. 13.4 sq. metres (144.5 sq. feet)

Through a Homewise Home For Life Plan people aged 60+ can secure this property for up to 59% less, by purchasing a Lifetime Lease.