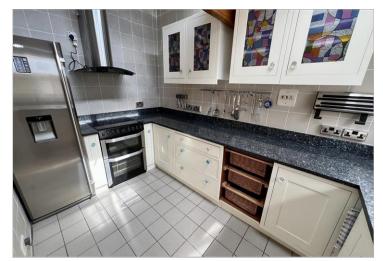

#### **GROUND FLOOR**

Entrance Hall:  $6'6 \times 3'5 (1.98m \times 1.04m)$ Hallway:  $6'0 \times 3'10 (1.83m \times 1.17m)$ Utility Room:  $7'6 \times 6'4 (2.29m \times 1.93m)$ Kitchen:  $11'5 \times 7'0 (3.48m \times 2.14m)$ Lounge/Diner:  $23'5 \times 16'6 (7.14m \times 5.03m)$ Conservatory:  $11'11 \times 9'3 (3.63m \times 2.82m)$ Office / Lobby:  $13'4 \times 6'1 (4.07m \times 1.86m)$ Bedroom 1:  $11'10 \times 10'6$  up to fitted wardrobes (3.61m  $\times 3.20m$ ) Bedroom 2:  $12'0 \times 11'7 (3.66m \times 3.53m)$ 