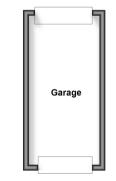

#### OUTBUILDINGS

Garage Workshop: 9'9 x 8'8 (2.97m x 2.64m)

#### OUTSIDE

Front Courtyard Garden Rear Garden Off Road Parking

Outbuilding Approx. 13.4 sq. metres (144.5 sq. feet)