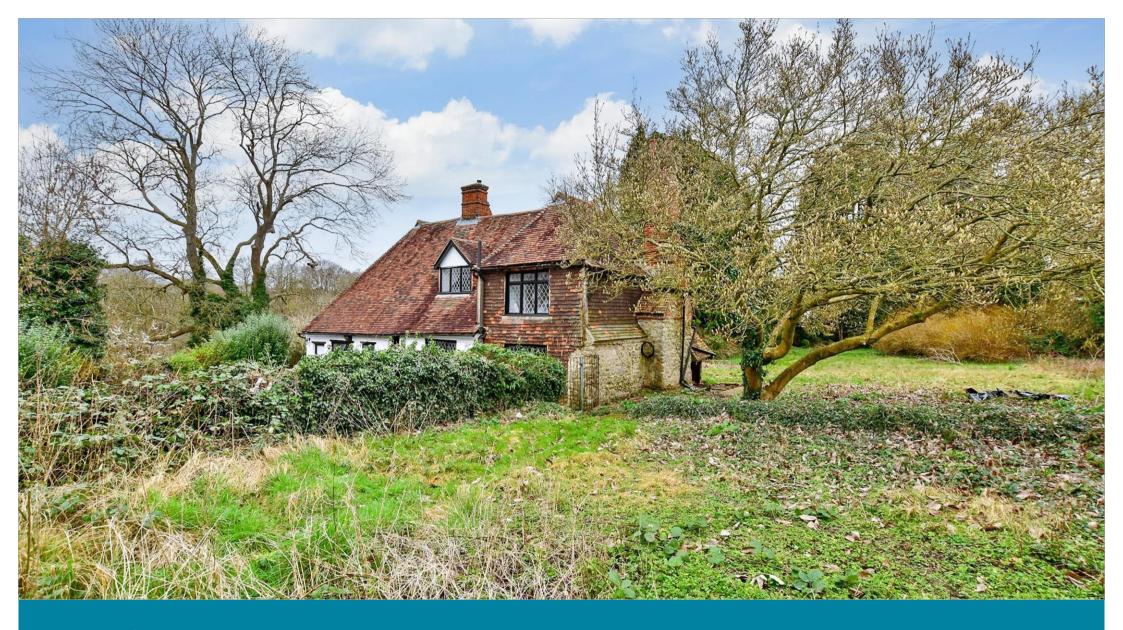

**Price £725,000** 

**Freehold** 

4x 🕮 2x 🚅 3x 🕮

Fauchons Lane,
Bearsted, Maidstone,
Kent, ME14

Ground Floor
Approx. 97.6 sq. metres (1050.7 sq. feet)

First Floor
Approx. 91.1 sq. metres (980.5 sq. feet)

Second Floor
Approx. 9.6 sq. metres (103.2 sq. fee

# **Main features**

- Stunning piece of English heritage, Grade II listed house on substantial plot for location
- **■** Garaging and outbuildings
- Central position near schools and village amenities
- Generous internal accommodation
- Beautiful period features including huge inglenook fireplace and characterful beams