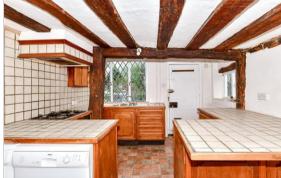

### **GROUND FLOOR**

Entrance Hall: 7'11 x 6'4 (2.41m x 1.93m) Kitchen/Breakfast Room: 12'2 x 10'9 (3.71m x 3.28m)

Breakfast Room: 16'10 x 10'1 (5.13m x

3.08m)

Cloakroom: 7'8 x 4'11 (2.34m x 1.50m)
Dining Room: 22'8 x 11'3 (6.91m x 3.43m)
Lounge: 21'10 x 11'11 (6.66m x 3.63m)

# **Main features**

- Stunning piece of English heritage, Grade II listed house on substantial plot for location
- **■** Garaging and outbuildings
- Central position near schools and village amenities
- Generous internal accommodation
- Beautiful period features including huge inglenook fireplace and characterful beams