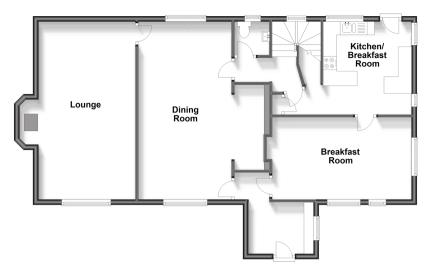

### **GROUND FLOOR**

Entrance Hall: 7'11 x 6'4 (2.41m x 1.93m) Kitchen/Breakfast Room: 12'2 x 10'9 (3.71m x 3.28m)

Breakfast Room: 16'10 x 10'1 (5.13m x

3.08m)

Cloakroom: 7'8 x 4'11 (2.34m x 1.50m)
Dining Room: 22'8 x 11'3 (6.91m x 3.43m)
Lounge: 21'10 x 11'11 (6.66m x 3.63m)