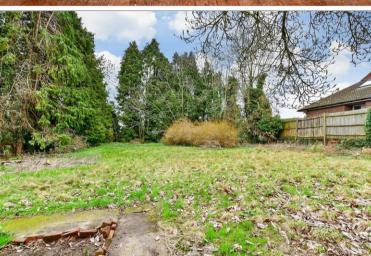

econd Floor
Approx. 9.6 sq. metres (103.2 sq. fee



## **Accommodation**

### **GROUND FLOOR**

Entrance Hall: 7'11 x 6'4 (2.41m x 1.93m) Kitchen/Breakfast Room: 12'2 x 10'9 (3.71m x 3.28m)

Breakfast Room: 16'10 x 10'1 (5.13m x

3.08m)

Cloakroom: 7'8 x 4'11 (2.34m x 1.50m)
Dining Room: 22'8 x 11'3 (6.91m x 3.43m)
Lounge: 21'10 x 11'11 (6.66m x 3.63m)

### FIRST FLOOR

Landing: 20'2 x 5'3 (6.15m x 1.60m)

Bedroom 1: 16'10 x 12'2 (5.13m x 3.71m)

Family Bathroom: 10'11 x 10'3 (3.33m x

3.13m)

Bedroom 2: 13'3 x 10'9 (4.04m x 3.28m) Bedroom 3: 12'3 x 11'2 (3.74m x 3.41m) Bedroom 4 with Shower & Toilet: 11'1 x 8'9 (3.38m x 2.67m)

## **SECOND FLOOR**

Landing

Study/Dressing Room: 8'11 x 7'5 (2.72m x 2.26m)

## **OUTSIDE**

Front and Rear Gardens
Garage and Off Road Parking
Outbuildings















# **Main features**

- Stunning piece of English heritage, Grade II listed house on substantial plot for location
- **■** Garaging and outbuildings
- Central position near schools and village amenities
- Generous internal accommodation
- Beautiful period features including huge inglenook fireplace and characterful beams



#### **Nearest Schools**

Primary Schools: Roseacre Junior School 0.5 miles, Madginford Park Junior School 1.1 miles, Maidstone, St John's C of E Primary 1.6 miles Secondary Schools: Invicta Grammar School 1.9 miles, Maidstone Grammar School 2.5 miles



### **Transport Information**

Train Stations: Bearsted 0.9 miles, Maidstone West 2.8 miles, Hollingbourne 3.0 miles



#### **Address**

Fauchons Lane, Bearsted, Maidstone, Kent, ME14



#### **Directions**