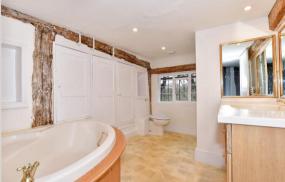

### FIRST FLOOR

Landing: 20'2 x 5'3 (6.15m x 1.60m)

Bedroom 1: 16'10 x 12'2 (5.13m x 3.71m)

Family Bathroom: 10'11 x 10'3 (3.33m x

3.13m)

Bedroom 2: 13'3 x 10'9 (4.04m x 3.28m) Bedroom 3: 12'3 x 11'2 (3.74m x 3.41m) Bedroom 4 with Shower & Toilet: 11'1 x 8'9 (3.38m x 2.67m)

# **Main features**

- Stunning piece of English heritage, Grade II listed house on substantial plot for location
- **■** Garaging and outbuildings
- Central position near schools and village amenities
- Generous internal accommodation
- Beautiful period features including huge inglenook fireplace and characterful beams