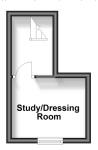

**Price £725,000** 

**Freehold** 

4x 🕮 2x 🚅 3x 🕮

Fauchons Lane,
Bearsted, Maidstone,
Kent, ME14



Ground Floor
Approx. 97.6 sq. metres (1050.7 sq. feet)



First Floor
Approx. 91.1 sq. metres (980.5 sq. feet)



Second Floor
Approx. 9.6 sq. metres (103.2 sq. fee



## **Accommodation**

### **GROUND FLOOR**

Entrance Hall: 7'11 x 6'4 (2.41m x 1.93m) Kitchen/Breakfast Room: 12'2 x 10'9 (3.71m x 3.28m)

Breakfast Room: 16'10 x 10'1 (5.13m x

3.08m)

Cloakroom: 7'8 x 4'11 (2.34m x 1.50m)
Dining Room: 22'8 x 11'3 (6.91m x 3.43m)
Lounge: 21'10 x 11'11 (6.66m x 3.63m)

### FIRST FLOOR

Landing: 20'2 x 5'3 (6.15m x 1.60m)

Bedroom 1: 16'10 x 12'2 (5.13m x 3.71m)

Family Bathroom: 10'11 x 10'3 (3.33m x

3.13m)

Bedroom 2: 13'3 x 10'9 (4.04m x 3.28m) Bedroom 3: 12'3 x 11'2 (3.74m x 3.41m) Bedroom 4 with Shower & Toilet: 11'1 x 8'9 (3.38m x 2.67m)

## **SECOND FLOOR**

Landing

Study/Dressing Room: 8'11 x 7'5 (2.72m x 2.26m)

## **OUTSIDE**

Front and Rear Gardens
Garage and Off Road Parking
Outbuildings















# **Main features**

- Stunning piece o