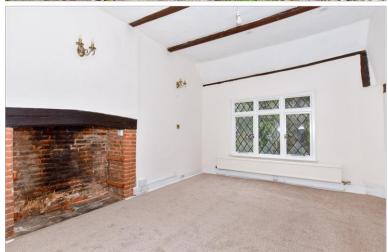

### **GROUND FLOOR**

Entrance Hall: 7'11 x 6'4 (2.41m x 1.93m) Kitchen/Breakfast Room: 12'2 x 10'9 (3.71m x 3.28m)

Breakfast Room: 16'10 x 10'1 (5.13m x

3.08m)

Cloakroom: 7'8 x 4'11 (2.34m x 1.50m)
Dining Room: 22'8 x 11'3 (6.91m x 3.43m)
Lounge: 21'10 x 11'11 (6.66m x 3.63m)

# **Main features**

- Stunning piece of English heritage, Grade II listed house on substantial plot for location
- **■** Garaging and outbuildings
- Central position near schools and village amenities
- Generous internal accommodation
- Beautiful period features including huge inglenook fireplace and characterful beams