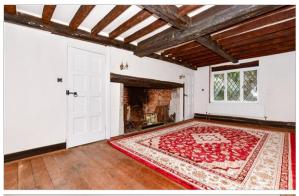

### **GROUND FLOOR**

Entrance Hall: 7'11 x 6'4 (2.41m x 1.93m) Kitchen/Breakfast Room: 12'2 x 10'9 (3.71m x 3.28m)

Breakfast Room: 16'10 x 10'1 (5.13m x

3.08m)

Cloakroom: 7'8 x 4'11 (2.34m x 1.50m)
Dining Room: 22'8 x 11'3 (6.91m x 3.43m)
Lounge: 21'10 x 11'11 (6.66m x 3.63m)

# **Main features**

- Stunning piece of English heritage, Grade II listed house on substantial plot for location
- **■** Garaging and outbuildings
- Central position near schools and village amenities
- Generous internal accommodation
- Beautiful period features including huge inglenook fireplace and characterful beams