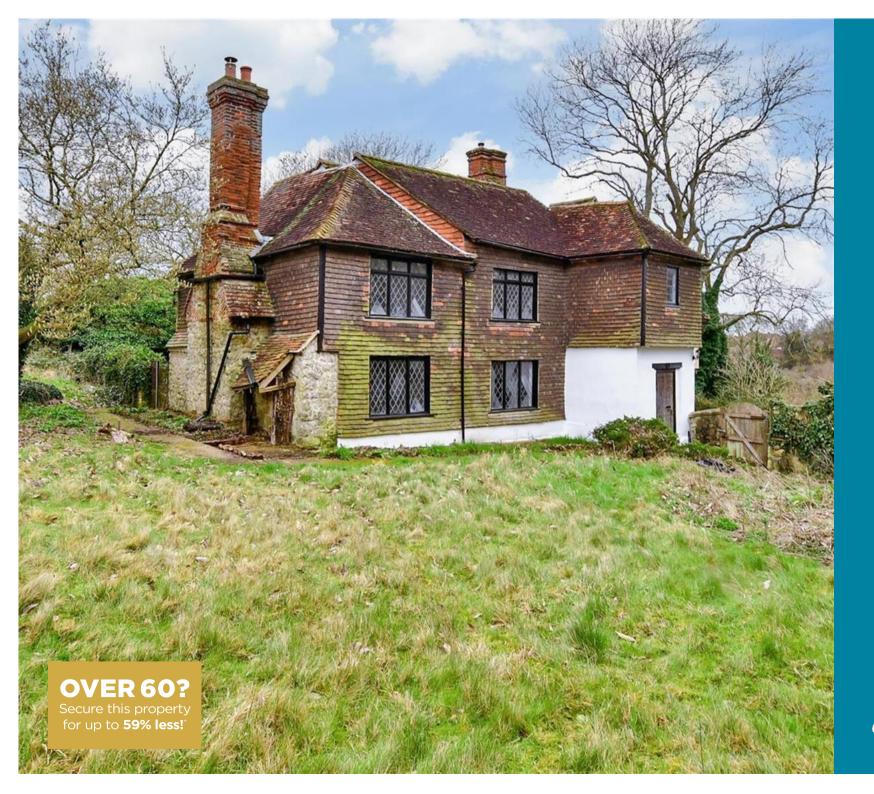

**Price £725,000** 

**Freehold** 

4x 🕮 2x 🚅 3x 🕮

Fauchons Lane,
Bearsted, Maidstone,
Kent, ME14

Ground Floor
Approx. 97.6 sq. metres (1050.7 sq. feet)

First Floor
Approx. 91.1 sq. metres (980.5 sq. feet)

Second Floor
Approx. 9.6 sq. metres (103.2 sq. fee

# **Main features**

- Stunning piece of English heritage, Grade II listed house on substantial plot for location
- **■** Garaging and outbuildings
- Central position near schools and village amenities
- Generous internal accommodation
- Beautiful period features including huge inglenook fireplace and characterful beams