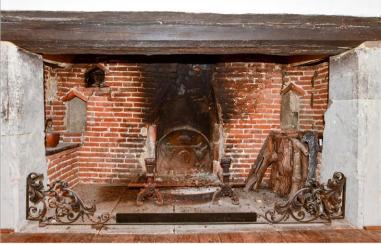

# **Main features**

- Stunning piece of English heritage, Grade II listed house on substantial plot for location
- **■** Garaging and outbuildings
- Central position near schools and village amenities
- Generous internal accommodation
- Beautiful period features including huge inglenook fireplace and characterful beams