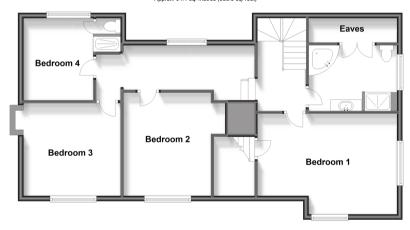

### FIRST FLOOR

Landing: 20'2 x 5'3 (6.15m x 1.60m)

Bedroom 1: 16'10 x 12'2 (5.13m x 3.71m)

Family Bathroom: 10'11 x 10'3 (3.33m x

3.13m)

Bedroom 2: 13'3 x 10'9 (4.04m x 3.28m) Bedroom 3: 12'3 x 11'2 (3.74m x 3.41m) Bedroom 4 with Shower & Toilet: 11'1 x 8'9 (3.38m x 2.67m)