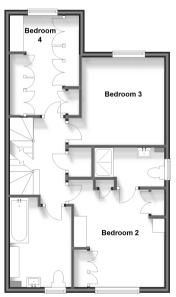

### FIRST FLOOR

Landing

Bedroom 2: 13'8 x 11'5 (4.17m x 3.48m)

En-Suite Shower Room: 8'6 x 4'9 (2.59m x 1.45m)

Bedroom 3: 10'9 x 10'8 (3.28m x 3.25m)

Bedroom 4: 12'5 x 6'9 up to fitted wardrobes (3.79m x 206m

Bathroom: 11'0 x 7'6 (3.36m x 2.29m)

#### First Floor pprox. 53.0 sq. metres (570.2 sq. feet)

Second Floor

Approx. 31.2 sq. metres (336.2 sq. feet)

Bedroom 1