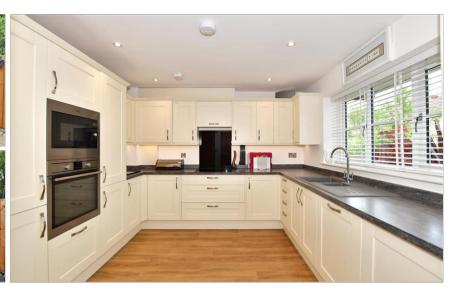

### **GROUND FLOOR**

Entrance Hall

Cloakroom: 7'7 x 3'3 (2.31m x 0.99m) Kitchen: 11'3 x 11'1 (3.43m x 3.38m) Lounge/Diner: 18'9 x 18'2 (5.72m x 5.54m)