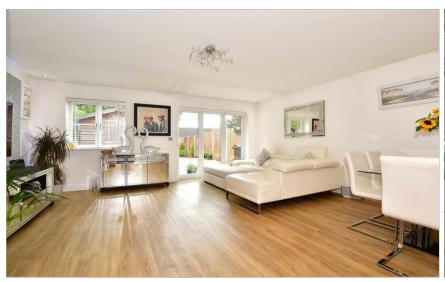

### **GROUND FLOOR**

Entrance Hall

Cloakroom: 7'7 x 3'3 (2.31m x 0.99m) Kitchen: 11'3 x 11'1 (3.43m x 3.38m) Lounge/Diner: 18'9 x 18'2 (5.72m x 5.54m)