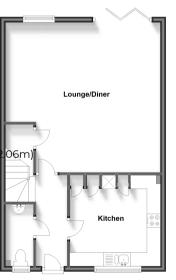

### **GROUND FLOOR**

Entrance Hall

Cloakroom: 7'7 x 3'3 (2.31m x 0.99m) Kitchen: 11'3 x 11'1 (3.43m x 3.38m) Lounge/Diner: 18'9 x 18'2 (5.72m x 5.54m)

#### Ground Floor Approx. 51.6 sq. metres (554.9 sq. feet)