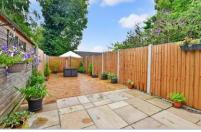

**Price** £485,000

**Freehold** 

4x ∰ 3x 🚅 1x 🕮

The Street, Detling, Maidstone, Kent, ME14











## Main features

- Stunning condition throughout
- Double bedrooms with 2
   en-suites plus family bathroom
   and ground floor cloakroom
- Central village position close to pub and shop
- Charming private rear garden
- Accommodation over 3 floors with parking off road to the front

## **Accommodation**

### **GROUND FLOOR**

Entrance Hall

Cloakroom: 7'7 x 3'3 (2.31m x 0.99m) Kitchen: 11'3 x 11'1 (3.43m x 3.38m) Lounge/Diner: 18'9 x 18'2 (5.72m x 5.54m)

### FIRST FLOOR

Landing

Bedroom 2: 13'8 x 11'5 (4.17m x 3.48m)

En-Suite Shower Room: 8'6 x 4'9 (2.59m x 1.45m)

Bedroom 3: 10'9 x 10'8 (3.28m x 3.25m)

Bedroom 4: 12'5 x 6'9 up to fitted wardrobes (3.79m x 206m

Bathroom: 11'0 x 7'6 (3.36m x 2.29m)

### SECOND FLOOR

Bedroom 1: 17'7 x 12'0 (5.36m x 3.66m)

En-Suite Shower room: