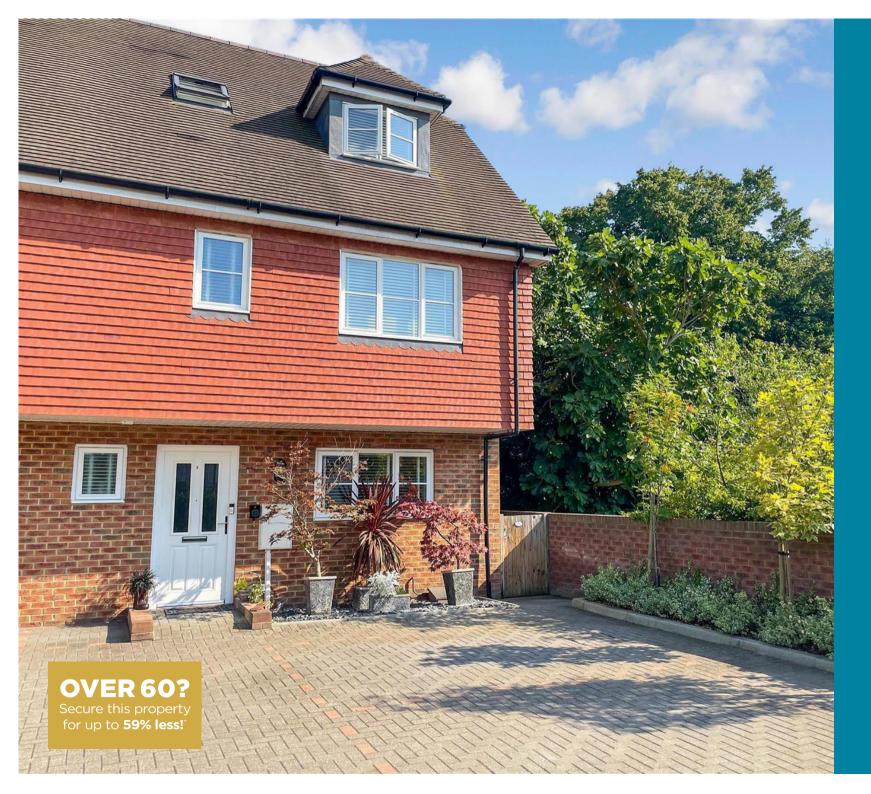

**Price** £485,000

**Freehold** 

4x ∰ 3x 🚅 1x 🕮

The Street, Detling, Maidstone, Kent, ME14

## Main features

- Stunning condition throughout
- Double bedrooms with 2
   en-suites plus family bathroom
   and ground floor cloakroom
- Central village position close to pub and shop
- Charming private rear garden
- Accommodation over 3 floors with parking off road to the front

### OUTSIDE

Off Road Parking Rear Garden Shed