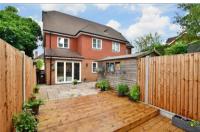

**Price** £485,000

**Freehold** 

4x ∰ 3x 🚅 1x 🕮

The Street, Detling, Maidstone, Kent, ME14











## Main features

- Stunning condition throughout
- Double bedrooms with 2
   en-suites plus family bathroom
   and ground floor cloakroom
- Central village position close to pub and shop
- Charming private rear garden
- Accommodation over 3 floors with parking off road to the front

## **Accommodation**

### **GROUND FLOOR**

Entrance Hall

Cloakroom: 7'7 x 3'3 (2.31m x 0.99m) Kitchen: 11'3 x 11'1 (3.43m x 3.38m) Lounge/Diner: 18'9 x 18'2 (5.72m x 5.54m)

### FIRST FLOOR

Landing

Bedroom 2: 13'8 x 11'5 (4.17m x 3.48m)

En-Suite Shower Room: 8'6 x 4'9 (2.59m x 1.45m)

Bedroom 3: 10'9 x 10'8 (3.28m x 3.25m)

Bedroom 4: 12'5 x 6'9 up to fitted wardrobes (3.79m x 206m

Bathroom: 11'0 x 7'6 (3.36m x 2.29m)

### SECOND FLOOR

Bedroom 1: 17'7 x 12'0 (5.36m x 3.66m)

En-Suite Shower room: 10