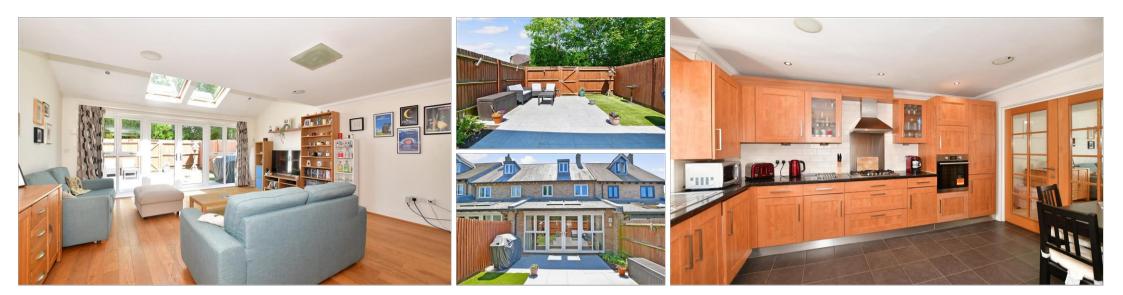

# **Main features**

- Beautifully presented, situated in a village location and improved by the current owners
- Modern bathroom and 2 en-suite shower rooms
- Large lounge/diner with replacement double glazed french doors
- Gated secure parking
- Modern kitchen

### **GROUND FLOOR**

Entrance Hall Cloakroom Lounge/Diner: 19'4 x 17'2 (5.90m x 5.24m) Kitchen: 14'7 x 10'1 (4.45m x 3.08m)

## OUTSIDE

Rear Garden Gated Off Road Parking