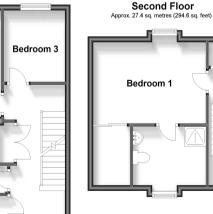

# Accommodation

## FIRST FLOOR

Landing Bedroom 2: 13'0 x 9'1 (3.97m x 2.77m) Bedroom 3: 8'4 x 7'5 (2.54m x 2.26m) En-suite Shower Room: 8'7 x 4'2 (2.62m x 1.27m) Bathroom: 7'3 x 5'11 (2.21m x 1.80m)

### SECOND FLOOR

Landing Bedroom 1: 13'7 x 10'2 (4.14m x 3.10m) En-suite Shower Room: 8'10 x 6'8 (2.69m x 2.03m)

Appliances & services are untested, dimensions are approximate and floor plans are not to scale