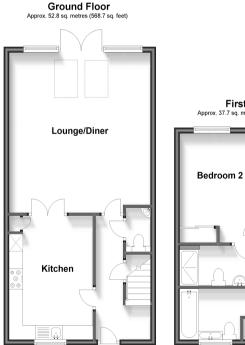

# Accommodation

### **GROUND FLOOR**

Entrance Hall Cloakroom Lounge/Diner: 19'4 x 17'2 (5.90m x 5.24m) Kitchen: 14'7 x 10'1 (4.45m x 3.08m)

Appliances & services are untested, dimensions are approximate and floor plans are not to scale