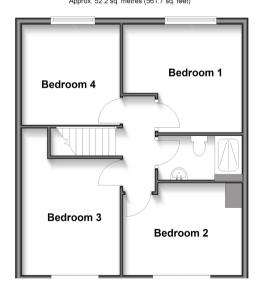

#### FIRST FLOOR

landing

Bedroom 1: 11'9 x 9'3 (3.58m x 2.82m) Bedroom 2: 11'9 x 11'0 (3.58m x 3.36m) Bedroom 3: 11'6 x 9'3 (3.51m x 2.82m) Bedroom 4: 10'2 x 10'0 (3.10m x 3.05m)

Shower Room

### **Ground Floor**

Approx. 52.2 sq. metres (561.7 sq. feet)

First Floor
Approx. 52.2 sq. metres (561.7 sq. feet)