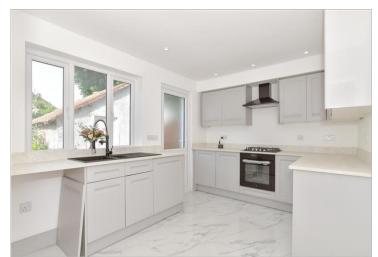

## **Main features**

- A semi detached family home
- Popular schools nearby
- Offered for sale with no chain
- Newly refurbished throughout with a brand new kitchen and bathroom
- Generous accommodation as all the bedrooms are doubles

### **GROUND FLOOR**

Entrance Hall Bathroom

**Kitchen**: 11'9 x 8'9 (3.58m x 2.67m)

**Utility Room** 

Lounge: 15'9 x 11'9 (4.80m x 3.58m) Dining Room: 11'7 x 9'9 (3.53m x 2.97m)