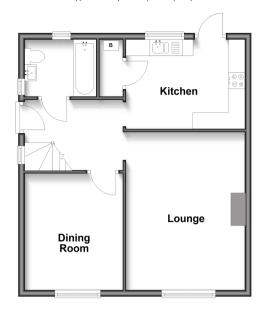

### **GROUND FLOOR**

Entrance Hall Bathroom

**Kitchen**: 11'9 x 8'9 (3.58m x 2.67m)

**Utility Room** 

Lounge: 15'9 x 11'9 (4.80m x 3.58m) Dining Room: 11'7 x 9'9 (3.53m x 2.97m)

### **Ground Floor**

Approx. 52.2 sq. metres (561.7 sq. feet)

First Floor
Approx. 52.2 sq. metres (561.7 sq. feet)