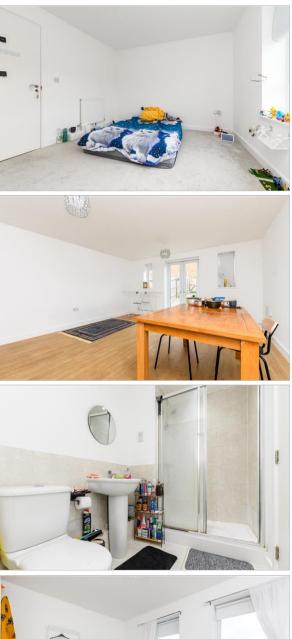

## **GROUND FLOOR**

Hallway Kitchen: 10'6 x 7'0 (3.20m x 2.14m) Cloakroom Living Room: 17'3 x 13'9 (5.26m x 4.19m)

### **FIRST FLOOR**

Landing Bedroom 1: 13'8 x 10'0 (4.17m x 3.05m) Bedroom 2: 10'0 x 6'2 (3.05m x 1.88m) Shower Room

## SECOND FLOOR

Bedroom 3: 13'8 x 10'0 (4.17m x 3.05m) Jack and Jill Bathroom Bedroom 4: 13'10 x 10'8 (4.22m x 3.25m)