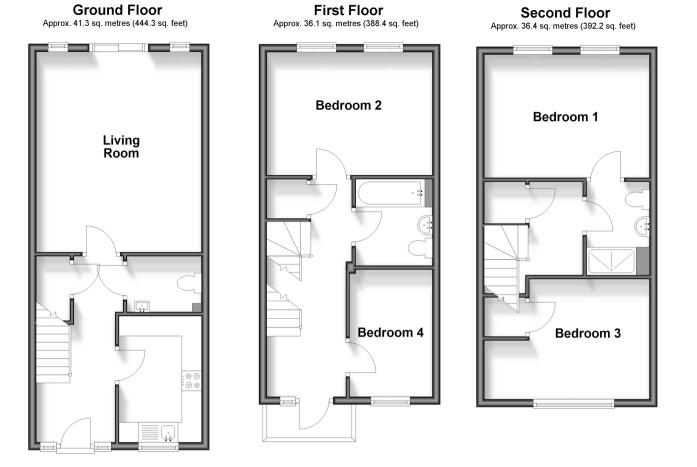

# Accommodation

## **GROUND FLOOR**

Hallway Kitchen: 10'6 x 7'0 (3.20m x 2.14m) Cloakroom Living Room: 17'3 x 13'9 (5.26m x 4.19m)

### **FIRST FLOOR**

Landing Bedroom 1: 13'8 x 10'0 (4.17m x 3.05m) Bedroom 2: 10'0 x 6'2 (3.05m x 1.88m) Shower Room

## SECOND FLOOR

Bedroom 3: 13'8 x 10'0 (4.17m x 3.05m) Jack and Jill Bathroom Bedroom 4: 13'10 x 10'8 (4.22m x 3.25m)

### OUTSIDE

Front Garden Rear Garden Allocated Parking