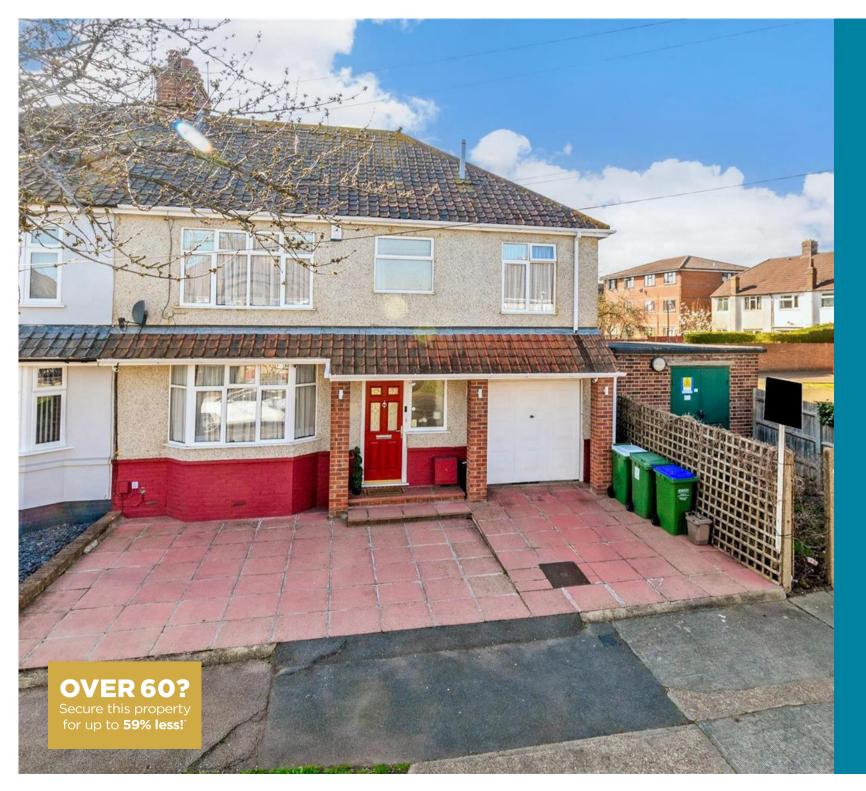

# Price £675,000

# Freehold

# 5x 🕮 2x 🕂 3x 🖽

Springfield Road, Bexleyheath, Kent, DA7

Helping you move forwards

Approx. 88.3 sq. metres (950.9 sq. feet) Office Dining/Family Area Kitchen Lounge Garage

**Ground Floor** 

First Floor Approx. 62.0 sq. metres (667.7 sq. feet)

#### OUTSIDE

Driveway Integral Garage Rear Garden

## Main features

- Extended semi-detached house
- Driveway and integral garage
- Good size rear garden
- With good schools nearby and within walking distance of Barnehurst Rail Station and The **Broadway**
- Generous accommodation with lots of living space and an office which could be used as an extra bedroom

#### Address

Springfield Road, Bexleyheath, Kent, DA7

日

Directions

For directions to this property please contact us.

Call Barnehurst Branch 01322 335525 🔳 wardsofkent.co.uk

Legal advice should be taken to verify fixtures/fittings, planning, alterations and/or lease details Appliances & services are untested, dimensions are approximate and floor plans are not to scale Through a Homewise Home For Life Plan people aged 60+ can secure this property for up to 59% less, by purchasing a Lifetime Lease.