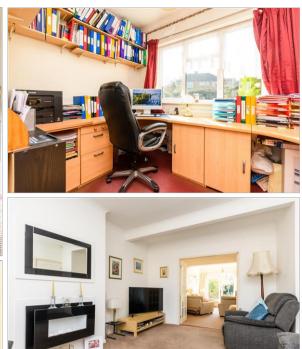

### Accommodation

#### **GROUND FLOOR**

Entrance Hall Lounge: 17'0 x 12'9 (5.19m x 3.89m) Dining/Family Area: 19'10 x 16'7 (6.05m x 5.06m) Kitchen: 11'8 x 8'0 (3.56m x 2.44m) Office: 10'9 x 10'6 (3.28m x 3.20m) Wet Room

#### **FIRST FLOOR**

#### Landing

Bedroom 1: 11'9 x 10'9 ( $3.58m \times 3.28m$ ) Bedroom 2: 11'6 x 10'9 ( $3.51m \times 3.28m$ ) Bedroom 3: 10'0 x 8'0 ( $3.05m \times 2.44m$ ) Bedroom 4: 9'5 x 7'9 ( $2.87m \times 2.36m$ ) Bedroom 5: 8'9 x 8'2 ( $2.67m \times 2.49m$ ) Family Bathroom