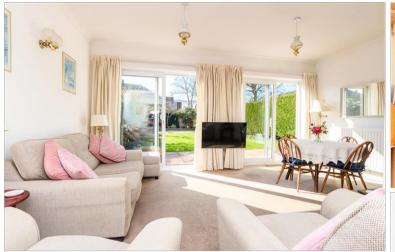

#### **GROUND FLOOR**

Entrance Hall Lounge: 17'0 x 12'9 (5.19m x 3.89m) Dining/Family Area: 19'10 x 16'7 (6.05m x 5.06m) Kitchen: 11'8 x 8'0 (3.56m x 2.44m) Office: 10'9 x 10'6 (3.28m x 3.20m) Wet Room