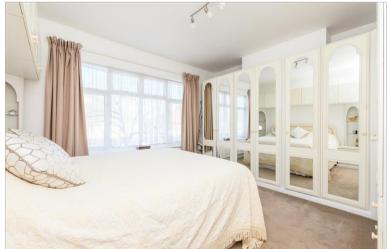

#### Landing

Bedroom 1: 11'9 x 10'9 ( $3.58m \times 3.28m$ ) Bedroom 2: 11'6 x 10'9 ( $3.51m \times 3.28m$ ) Bedroom 3: 10'0 x 8'0 ( $3.05m \times 2.44m$ ) Bedroom 4: 9'5 x 7'9 ( $2.87m \times 2.36m$ ) Bedroom 5: 8'9 x 8'2 ( $2.67m \times 2.49m$ ) Family Bathroom