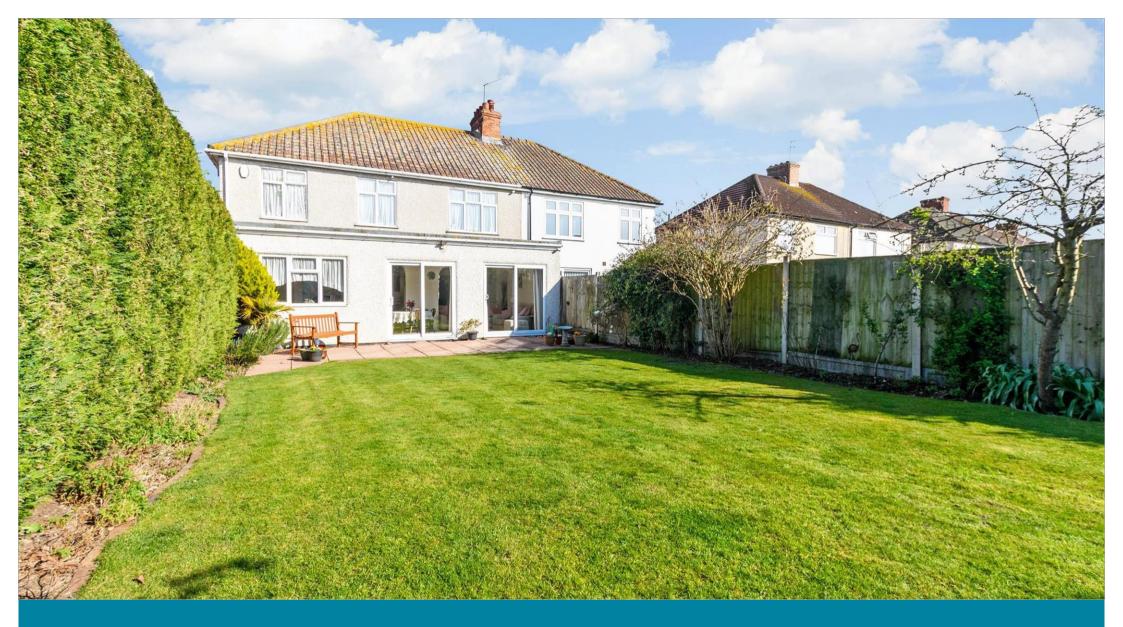

#### OUTSIDE

Driveway Integral Garage Rear Garden

## Main features

- Extended semi-detached house
- Driveway and integral garage
- Good size rear garden
- With good schools nearby and within walking distance of Barnehurst Rail Station and The **Broadway**
- Generous accommodation with lots of living space and an office which could be used as an extra bedroom