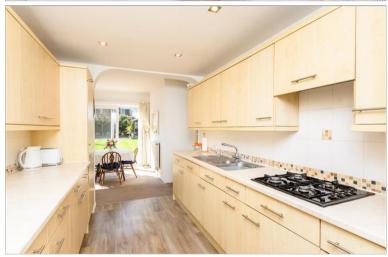

#### **GROUND FLOOR**

Entrance Hall Lounge: 17'0 x 12'9 (5.19m x 3.89m) Dining/Family Area: 19'10 x 16'7 (6.05m x 5.06m) Kitchen: 11'8 x 8'0 (3.56m x 2.44m) Office: 10'9 x 10'6 (3.28m x 3.20m) Wet Room