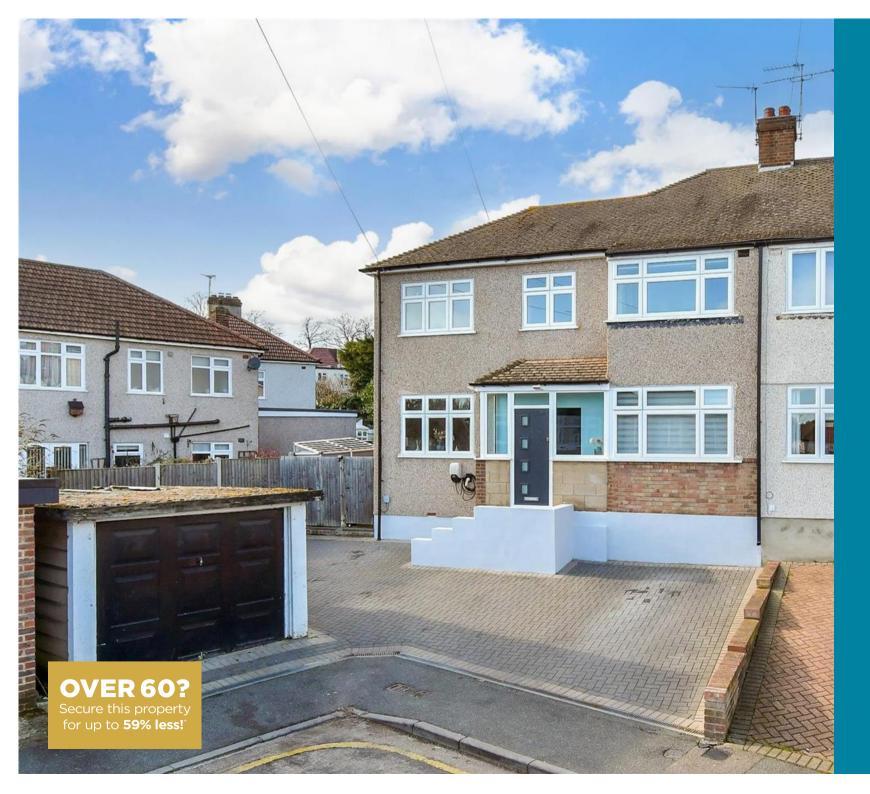

**Guide Price** £500,000

**Freehold** 

4x 🕮 2x 🚅 2x 🕮

Bexley Close, Dartford, Kent, DA1

## Main features

- Extended semi-detached house
- Close to Crayford station and shops
- Garage and driveway with electric charging point
- Located in a very peaceful road
- Good size sunny rear garden
- Underfloor heating downstairs
- Newly fitted kitchen with instant boiling water tap

#### **OUTSIDE**

Front Garden
Driveway
Garage

Ground Floor Approx. 57.8 sq. metres (622.2 sq. feet)

Outbuilding
Approx. 13.8 sq. metres (148.3 sq. feet)