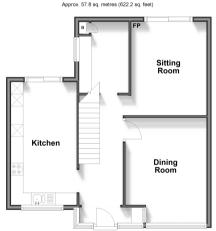

### **Accommodation**

#### **GROUND FLOOR**

Hallway

Sitting Room: 12'8 x 10'2 (3.86m x 3.10m)

Dining Room(used as a bedroom):  $14'0 \times 11'0 (4.27m \times 3.36m)$ 

Kitchen: 17'0 x 9'0 (5.19m x 2.75m) Utility Room: 10'1 x 6'9 (3.08m x 2.06m)

#### **OUTSIDE**

Front Garden
Driveway
Garage

Ground Floor Approx. 57.8 sq. metres (622.2 sq. feet)

Outbuilding
Approx. 13.8 sq. metres (148.3 sq. feet)