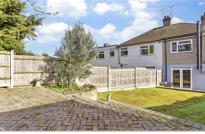

#### **OUTSIDE**

Front Garden
Driveway
Garage

Ground Floor Approx. 57.8 sq. metres (622.2 sq. feet)

Outbuilding
Approx. 13.8 sq. metres (148.3 sq. feet)