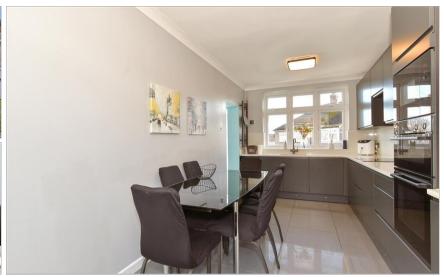

## Main features

- Extended semi-detached house
- Close to Crayford station and shops
- Garage and driveway with electric charging point
- Located in a very peaceful road
- Good size sunny rear garden
- Underfloor heating downstairs
- Newly fitted kitchen with instant boiling water tap

#### **GROUND FLOOR**

Hallway

Sitting Room: 12'8 x 10'2 (3.86m x 3.10m)

Dining Room(used as a bedroom):  $14'0 \times 11'0 (4.27m \times 3.36m)$ 

Kitchen: 17'0 x 9'0 (5.19m x 2.75m) Utility Room: 10'1 x 6'9 (3.08m x 2.06m)