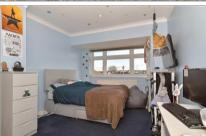

#### FIRST FLOOR

Landing

**Shower Room** 

Bedroom 1: 14'7 x 10'7 (4.45m x 3.23m) Bedroom 2: 12'9 x 10'3 (3.89m x 3.13m) Bedroom 3: 10'0 x 6'0 (3.05m x 1.83m) Bedroom 4: 9'0 x 9'0 (2.75m x 2.75m)

Shower Room