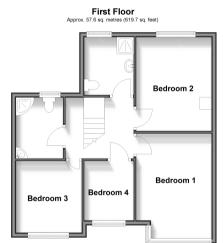

#### FIRST FLOOR

Landing

**Shower Room** 

Bedroom 1: 14'7 x 10'7 (4.45m x 3.23m) Bedroom 2: 12'9 x 10'3 (3.89m x 3.13m) Bedroom 3: 10'0 x 6'0 (3.05m x 1.83m) Bedroom 4: 9'0 x 9'0 (2.75m x 2.75m)

Shower Room