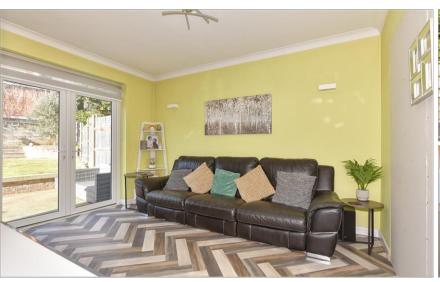

#### **GROUND FLOOR**

Hallway

Sitting Room: 12'8 x 10'2 (3.86m x 3.10m)

Dining Room(used as a bedroom):  $14'0 \times 11'0 (4.27m \times 3.36m)$ 

Kitchen: 17'0 x 9'0 (5.19m x 2.75m) Utility Room: 10'1 x 6'9 (3.08m x 2.06m)