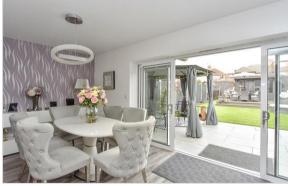

## **GROUND FLOOR**

**Entrance Hall** 

Office/Study: 8'9 x 6'0 (2.67m x 1.83m) Lounge: 12'0 x 11'0 (3.66m x 3.36m)

Kitchen: 16'5 x 9'0 (5.01m x 2.75m)

Dining/Family Area: 23'3 x 11'3 (7.09m x 3.43m)

Inner Lobby Cloakroom