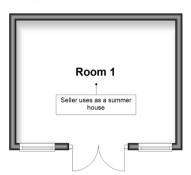

Outbuilding
Approx. 16.7 sq. metres (180.0 sq. feet)

## **OUTSIDE**

Driveway

Rear Garden

Summerhouse/Cabin: 15'3 x 12'0 (4.65m x

3.66m)