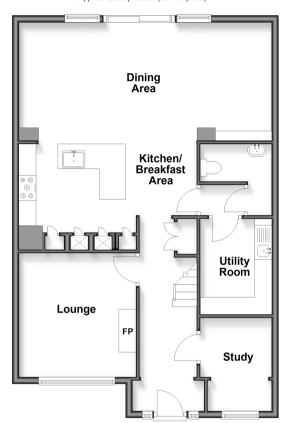

## **GROUND FLOOR**

**Entrance Hall** 

Office/Study: 8'9 x 6'0 (2.67m x 1.83m) Lounge: 12'0 x 11'0 (3.66m x 3.36m)

Kitchen: 16'5 x 9'0 (5.01m x 2.75m)

Dining/Family Area: 23'3 x 11'3 (7.09m x 3.43m)

Inner Lobby Cloakroom

Utility Room: 9'4 x 6'0 (2.85m x 1.83m)