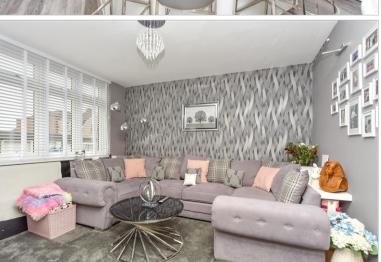

## **GROUND FLOOR**

**Entrance Hall** 

Office/Study: 8'9 x 6'0 (2.67m x 1.83m) Lounge: 12'0 x 11'0 (3.66m x 3.36m)

Kitchen: 16'5 x 9'0 (5.01m x 2.75m)

Dining/Family Area: 23'3 x 11'3 (7.09m x 3.43m)

Inner Lobby Cloakroom

## **Main features**

- Generously extended family home
- Beautifully appointed throughout
- Sumptuous family bathroom; perfect for relaxation
- Situated in the popular Pantiles area, with excellent access to the Elizabeth Line/Abbey Road
- Low maintenance rear garden complete with summerhouse/cabin