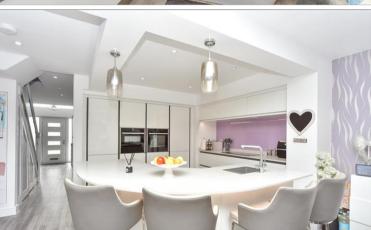

## **GROUND FLOOR**

**Entrance Hall** 

Office/Study: 8'9 x 6'0 (2.67m x 1.83m) Lounge: 12'0 x 11'0 (3.66m x 3.36m)

Kitchen: 16'5 x 9'0 (5.01m x 2.75m)

Dining/Family Area: 23'3 x 11'3 (7.09m x 3.43m)

Inner Lobby Cloakroom