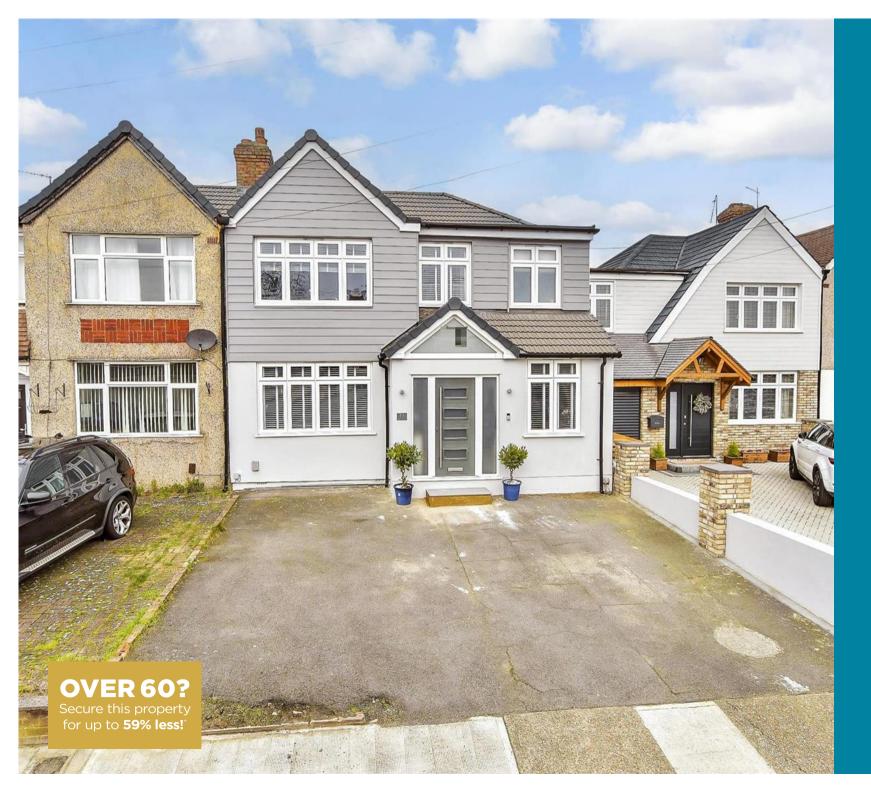

**Price £725,000** 

**Freehold** 

4x ∰ 3x ♣ 3x ∰

Knowle Avenue,
Bexleyheath, Kent, DA7

**Ground Floor** 

Approx. 80.6 sq. metres (867.9 sq. feet)

First Floor

Approx. 67.9 sq. metres (730.5 sq. feet)

## **Address**

Knowle Avenue, Bexleyheath, Kent, DA7