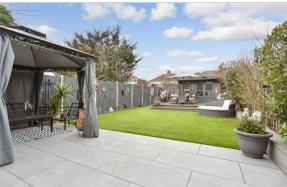

## **OUTSIDE**

Driveway

Rear Garden

Summerhouse/Cabin: 15'3 x 12'0 (4.65m x

3.66m)

## **Main features**

- Generously extended family home
- Beautifully appointed throughout
- Sumptuous family bathroom; perfect for relaxation
- Situated in the popular Pantiles area, with excellent access to the Elizabeth Line/Abbey Road
- Low maintenance rear garden complete with summerhouse/cabin