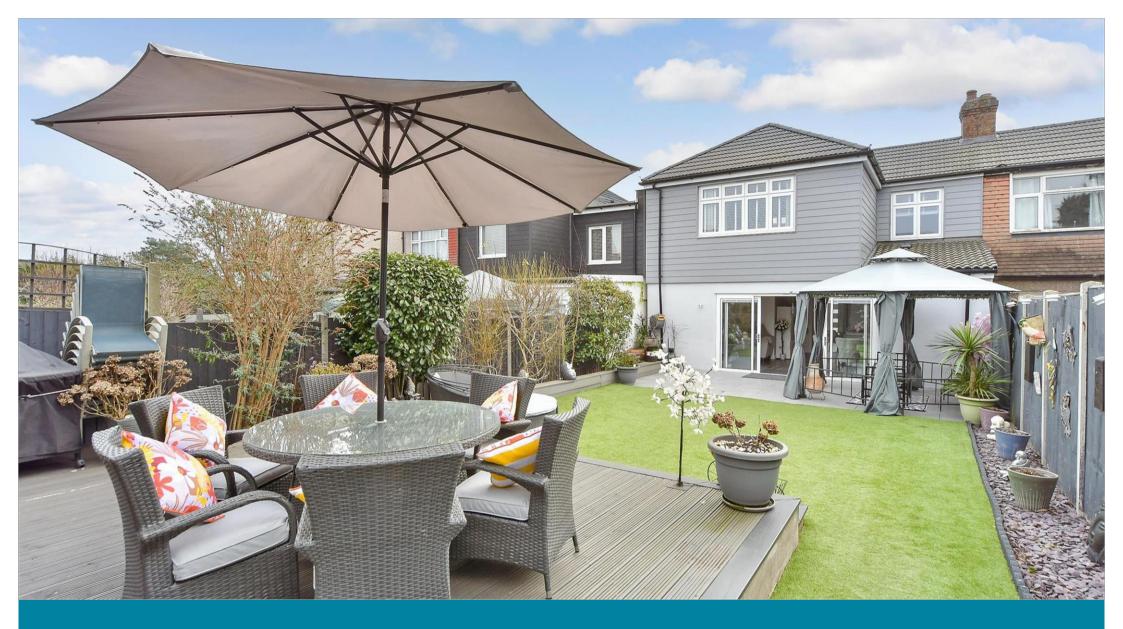

## **OUTSIDE**

Driveway

Rear Garden

Summerhouse/Cabin: 15'3 x 12'0 (4.65m x

3.66m)

## **Main features**

- Generously extended family home
- Beautifully appointed throughout
- Sumptuous family bathroom; perfect for relaxation
- Situated in the popular Pantiles area, with excellent access to the Elizabeth Line/Abbey Road
- Low maintenance rear garden complete with summerhouse/cabin