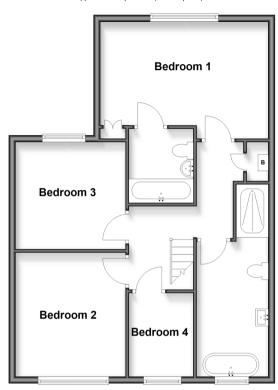

## FIRST FLOOR

Landing

Bedroom 1: 13'9 x 13'4 (4.19m x 4.07m)

En-Suite Bathroom

Bedroom 2: 12'1 x 10'8 (3.69m x 3.25m) Bedroom 3: 10'3 x 8'3 (3.13m x 2.52m) Bedroom 4: 8'0 x 6'5 (2.44m x 1.96m)

Family Bathroom