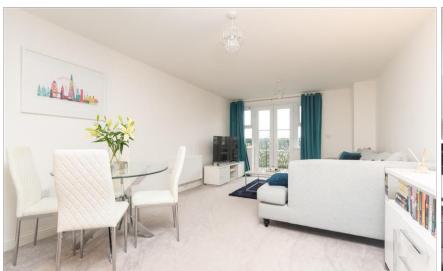

#### SECOND FLOOR

Hallway

Kitchen: 10'0 x 7'0 (3.05m x 2.14m)

Lounge/Diner: 17'0 x 11'0 (5.19m x 3.36m)

Balcony

Bedroom: 15'10 x 10'0 (4.83m x 3.05m)

Bathroom