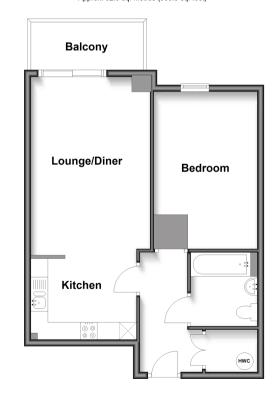

## **Accommodation**

#### SECOND FLOOR

Hallway

Kitchen: 10'0 x 7'0 (3.05m x 2.14m)

Lounge/Diner: 17'0 x 11'0 (5.19m x 3.36m)

Balcony

Bedroom: 15'10 x 10'0 (4.83m x 3.05m)

Bathroom

## Second Floor

Approx. 52.9 sq. metres (569.0 sq. feet)