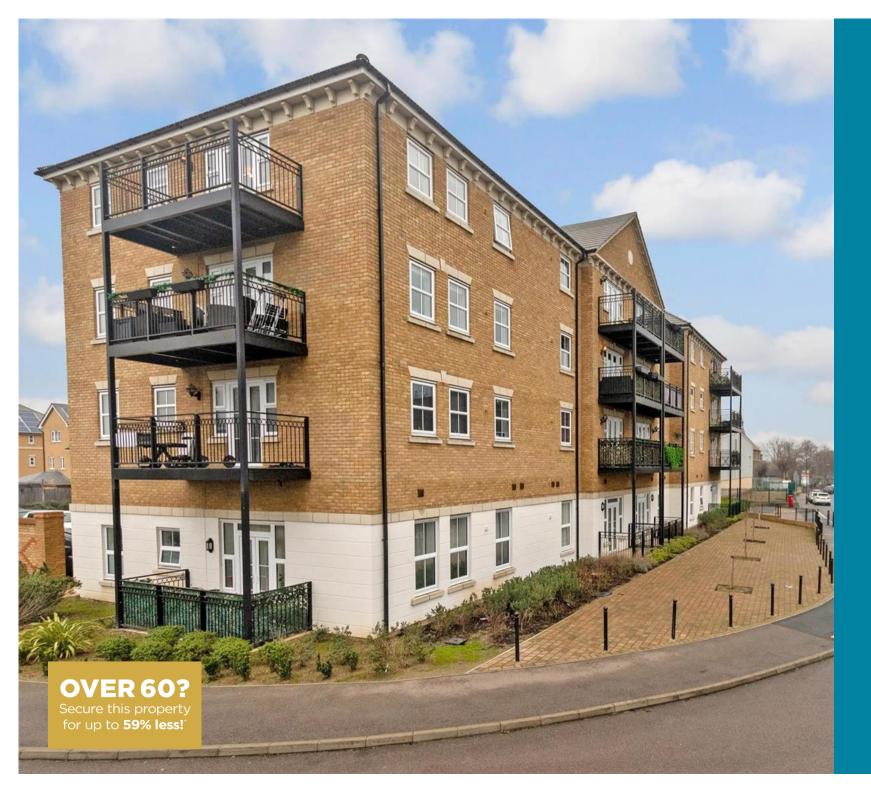

**Price £240,000** 

Leasehold

1x 🕮 1x 🚅 1x 🕮

Peridot Court, Slade Green Road, Erith, Kent, DA8

## Main features

- Second floor flat with modern finishes throughout
- Large balcony with outdoor seating area extends the living space
- Easy access to motorway links and the Elizabeth line for direct connections into London
- Secure allocated parking
- Open plan lounge/diner and kitchen area makes for a perfect space for entertaining or relaxing