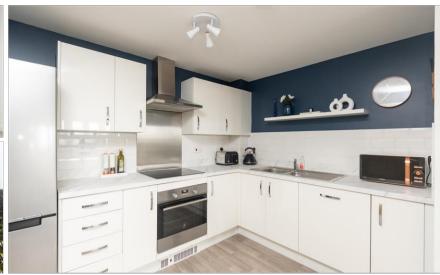

#### SECOND FLOOR

Hallway

Kitchen: 10'0 x 7'0 (3.05m x 2.14m)

Lounge/Diner: 17'0 x 11'0 (5.19m x 3.36m)

Balcony

Bedroom: 15'10 x 10'0 (4.83m x 3.05m)

Bathroom