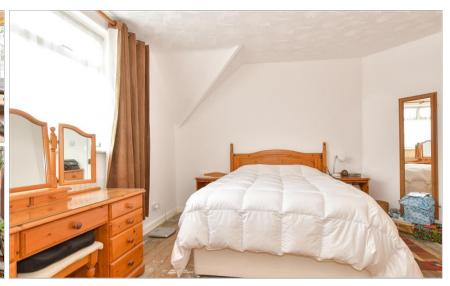

### FIRST FLOOR

Landing

Bedroom 1: 17'3 x 13'0 (5.26m x 3.97m) Bedroom 2: 10'8 x 8'4 (3.25m x 2.54m) Bedroom 3: 8'6 x 6'7 (2.59m x 2.01m)

Separate Toilet