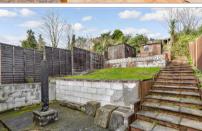

**Price £375,000** 

**Freehold** 

3x ∰ 1x 🚅 1x 🕮

Green Place, Dartford, Kent, DA1











# Main features

- End of terrace house in walking distance to shops, restaurants and 24-hour gyms
- Loft room ideal for office or storage
- **■** Walking distance to Crayford station with links to London
- **Peaceful location**
- Side access to the tiered rear garden

### **Accommodation**

### **GROUND FLOOR**

Porch Hallway

Living Room: 13'4 x 11'0 (4.07m x 3.36m) **Kitchen**: 10'10 x 10'5 (3.30m x 3.18m)

Bathroom

### FIRST FLOOR

Landing

Bedroom 1: 17'3 x 13'0 (5.26m x 3.97m) Bedroom 2: 10'8 x 8'4 (3.25m x 2.54m) Bedroom 3: 8'6 x 6'7 (2.59m x 2.01m)

Separate Toilet

#### OUTSIDE

Garden to Front Driveway to Front Garden to Rear

# **Ground Floor**

Approx. 41.2 sq. metres (443.4 sq. feet)



#### First Floor Approx. 38.9 sq. metres (419.0 sq. feet)