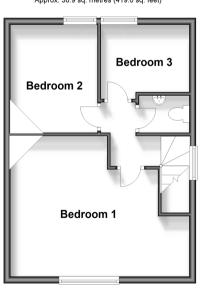

### FIRST FLOOR

Landing

Bedroom 1: 17'3 x 13'0 (5.26m x 3.97m) Bedroom 2: 10'8 x 8'4 (3.25m x 2.54m) Bedroom 3: 8'6 x 6'7 (2.59m x 2.01m)

Separate Toilet

#### First Floor Approx. 38.9 sq. metres (419.0 sq. feet)