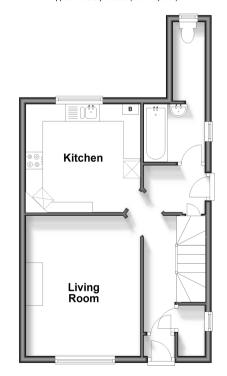

### **GROUND FLOOR**

Porch Hallway

Living Room: 13'4 x 11'0 (4.07m x 3.36m) **Kitchen**: 10'10 x 10'5 (3.30m x 3.18m)

Bathroom

# **Ground Floor**

Approx. 41.2 sq. metres (443.4 sq. feet)