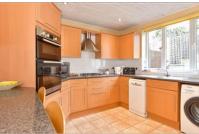

### **GROUND FLOOR**

Porch Hallway

Living Room: 13'4 x 11'0 (4.07m x 3.36m) **Kitchen**: 10'10 x 10'5 (3.30m x 3.18m)

Bathroom