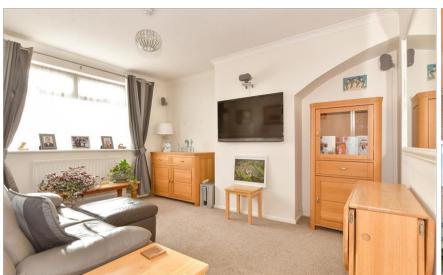

### **GROUND FLOOR**

Porch Hallway

Living Room: 13'4 x 11'0 (4.07m x 3.36m) **Kitchen**: 10'10 x 10'5 (3.30m x 3.18m)

Bathroom