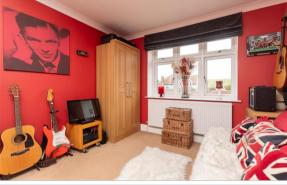

### FIRST FLOOR

Landing

Bedroom 1: 13'5 x 12'4 (4.09m x 3.76m)

En-suite Shower Room

Bedroom 2: 11'3 x 10'2 (3.43m x 3.10m) Bedroom 3: 14'4 x 9'2 (4.37m x 2.80m) Bathroom: 8'9 x 7'6 (2.67m x 2.29m)

Converted Loft Space