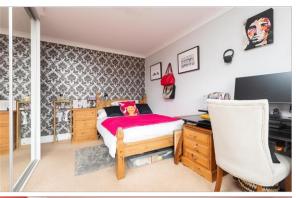

### FIRST FLOOR

Landing

Bedroom 1: 13'5 x 12'4 (4.09m x 3.76m)

En-suite Shower Room

Bedroom 2: 11'3 x 10'2 (3.43m x 3.10m) Bedroom 3: 14'4 x 9'2 (4.37m x 2.80m) Bathroom: 8'9 x 7'6 (2.67m x 2.29m)

Converted Loft Space

# **Main features**

- Expansive living area enhanced by bi-fold doors to garden
- An ideal house for entertaining friends and family
- Converted loft space, perfect for a playroom
- All bedrooms are doubles with en-suite to the main bedroom
- Walking distance of local schools and Barnehurst rail station