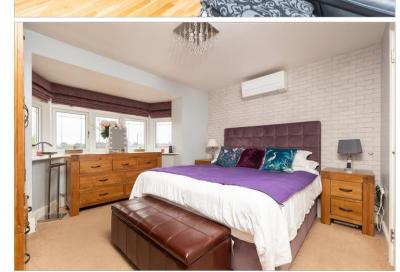

### FIRST FLOOR

Landing

Bedroom 1: 13'5 x 12'4 (4.09m x 3.76m)

En-suite Shower Room

Bedroom 2: 11'3 x 10'2 (3.43m x 3.10m) Bedroom 3: 14'4 x 9'2 (4.37m x 2.80m) Bathroom: 8'9 x 7'6 (2.67m x 2.29m)

Converted Loft Space

# **Main features**

- Expansive living area enhanced by bi-fold doors to garden
- An ideal house for entertaining friends and family
- Converted loft space, perfect for a playroom
- All bedrooms are doubles with en-suite to the main bedroom
- Walking distance of local schools and Barnehurst rail station