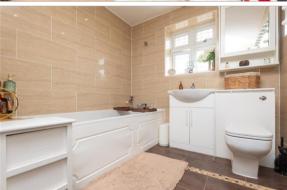

### FIRST FLOOR

Landing

Bedroom 1: 13'5 x 12'4 (4.09m x 3.76m)

En-suite Shower Room

Bedroom 2: 11'3 x 10'2 (3.43m x 3.10m) Bedroom 3: 14'4 x 9'2 (4.37m x 2.80m) Bathroom: 8'9 x 7'6 (2.67m x 2.29m)

Converted Loft Space