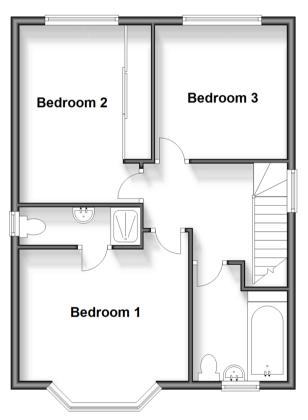

#### **Ground Floor**

Approx. 76.5 sq. metres (823.1 sq. feet)

First Floor

Approx. 52.1 sq. metres (560.6 sq. feet)

### FIRST FLOOR

Landing

Bedroom 1: 13'5 x 12'4 (4.09m x 3.76m)

En-suite Shower Room

Bedroom 2: 11'3 x 10'2 (3.43m x 3.10m) Bedroom 3: 14'4 x 9'2 (4.37m x 2.80m) Bathroom: 8'9 x 7'6 (2.67m x 2.29m)

Converted Loft Space