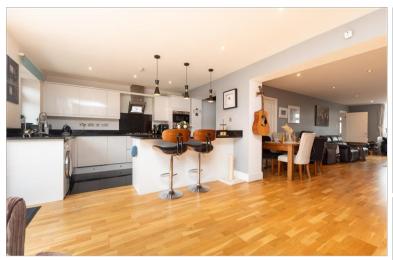

# **GROUND FLOOR**

Entrance Hallway

Cloakroom

Lounge Area: 43'0 x 13'3 (13.12m x 4.04m) Kitchen/Diner: 20'0 x 12'8 (6.10m x 3.86m)

# **Main features**

- Expansive living area enhanced by bi-fold doors to garden
- An ideal house for entertaining friends and family
- Converted loft space, perfect for a playroom
- All bedrooms are doubles with en-suite to the main bedroom
- Walking distance of local schools and Barnehurst rail station