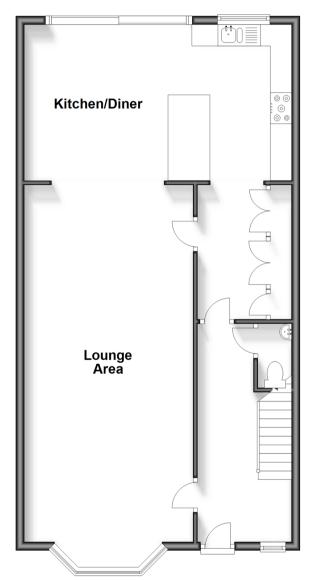

#### **Ground Floor**

Approx. 76.5 sq. metres (823.1 sq. feet)

First Floor

Approx. 52.1 sq. metres (560.6 sq. feet)

# **GROUND FLOOR**

Entrance Hallway

Cloakroom

Lounge Area: 43'0 x 13'3 (13.12m x 4.04m) Kitchen/Diner: 20'0 x 12'8 (6.10m x 3.86m)