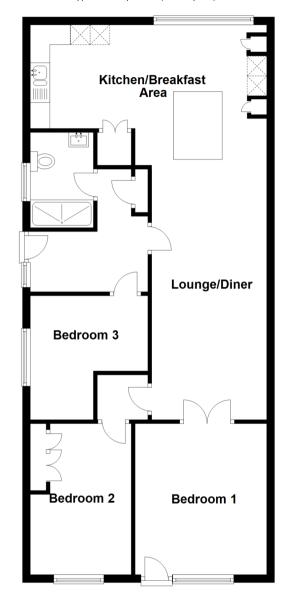

# **Accommodation**

#### **GROUND FLOOR**

**Entrance Hallway** 

Kitchen/Breakfast Area: 8'9 x 8'8

(2.67m x 2.64m)

**Lounge/Diner**: 31'10 x 9'11 (9.71m x

3.02m)

**Bedroom 1**: 12'4 x 9'11 (3.76m x

3.02m)

**Bedroom 2**: 12'5 x 8'7 (3.79m x

2.62m)

**Bedroom 3**: 9'6 x 9'5 (2.90m x

2.87m)

**Shower Room** 

### **OUTSIDE**

**Driveway** 

Garage

**Front Garden** 

**Rear Garden** 

### **Ground Floor**

Approx. 84.1 sq. metres (905.2 sq. feet)