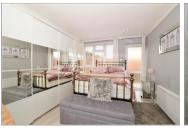

#### **GROUND FLOOR**

**Entrance Hallway** 

Kitchen/Breakfast Area: 8'9 x 8'8

(2.67m x 2.64m)

**Lounge/Diner**: 31'10 x 9'11 (9.71m x

3.02m)

**Bedroom 1**: 12'4 x 9'11 (3.76m x

3.02m)

**Bedroom 2**: 12'5 x 8'7 (3.79m x

2.62m)

**Bedroom 3**: 9'6 x 9'5 (2.90m x

2.87m)

**Shower Room** 