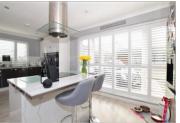

#### **GROUND FLOOR**

**Entrance Hallway** 

Kitchen/Breakfast Area: 8'9 x 8'8

(2.67m x 2.64m)

**Lounge/Diner**: 31'10 x 9'11 (9.71m x

3.02m)

**Bedroom 1**: 12'4 x 9'11 (3.76m x

3.02m)