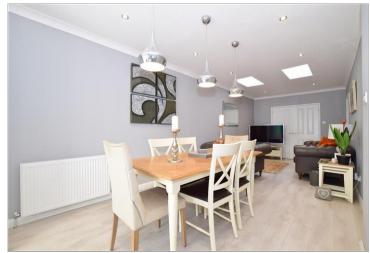

#### **GROUND FLOOR**

**Entrance Hallway** 

Kitchen/Breakfast Area: 8'9 x 8'8

(2.67m x 2.64m)

**Lounge/Diner**: 31'10 x 9'11 (9.71m x

3.02m)

**Bedroom 1**: 12'4 x 9'11 (3.76m x

3.02m)