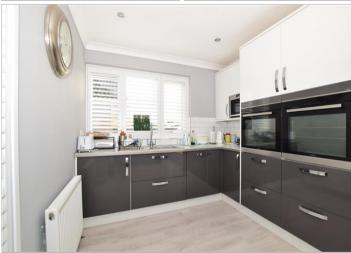

#### **GROUND FLOOR**

**Entrance Hallway** 

Kitchen/Breakfast Area: 8'9 x 8'8

(2.67m x 2.64m)

**Lounge/Diner**: 31'10 x 9'11 (9.71m x

3.02m)

**Bedroom 1**: 12'4 x 9'11 (3.76m x

3.02m)